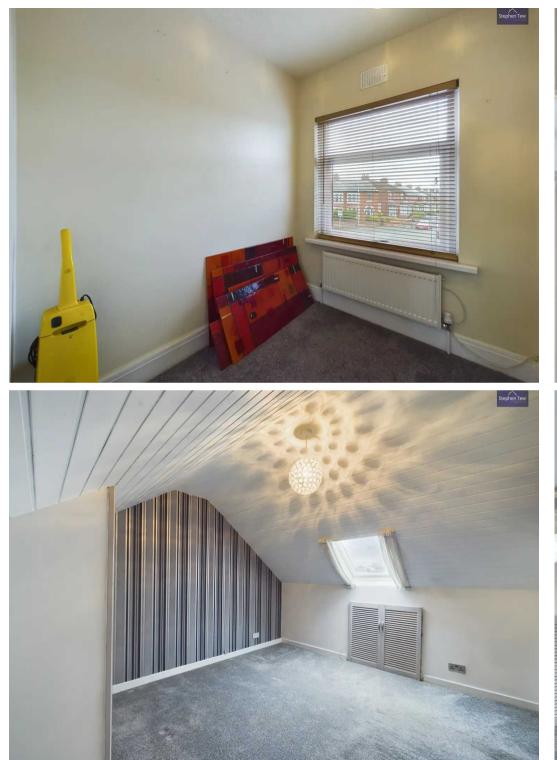

**Landing** 10' 1" x 6' 2" (3.08m x 1.87m)

**Bedroom 1** 14' 4" x 8' 4" (4.37m x 2.55m)

**Bedroom 2** 12' 10" x 9' 0" (3.90m x 2.75m)

**Bedroom 3** 7' 2" x 6' 2" (2.19m x 1.87m)

Bathroom 7' 3" x 6' 2" (2.21m x 1.88m)

**Loft Room** 12' 4" x 12' 3" (3.75m x 3.73m)