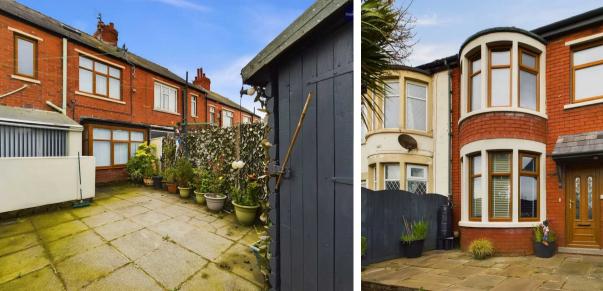

Step outside into the inviting outdoor space, which includes a neatly paved garden at the front, adding to the appeal of the property. The low-maintenance rear garden features a further paved area, complete with a wooden shed for storage needs. A rear gate provides convenient access, adding an element of practicality to this outdoor area. Located in close proximity to Stanley Park and local amenities, this home offers both convenience and comfort to its residents.

#### FRONT GARDEN

Paved garden to the front.

#### **REAR GARDEN**

Low maintenance paved garden to the rear with wooden shed for storage and rear gate access.