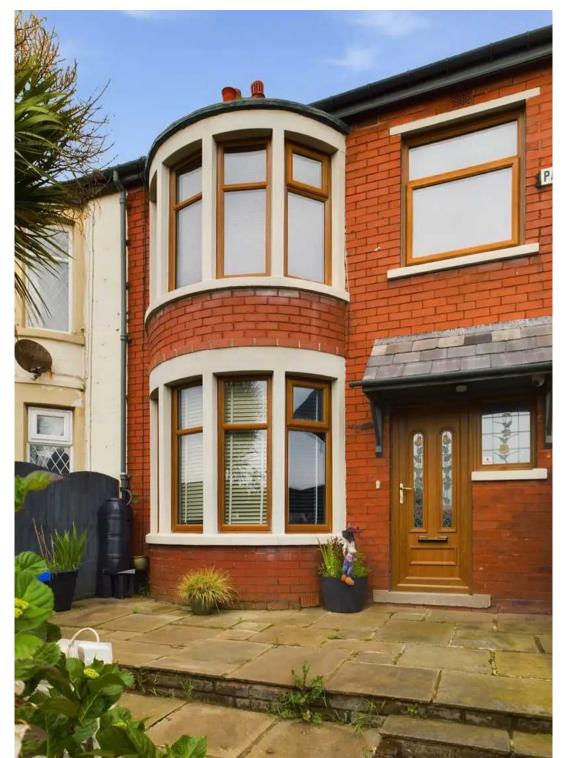

ality of the property.

Step outside into the inviting outdoor space, which includes a neatly paved garden at the front, adding to the appeal of the property. The low-maintenance rear garden features a further paved area, complete with a wooden shed for storage needs. A rear gate provides convenient access, adding an element of practicality to this outdoor area. Located in close proximity to Stanley Park and local amenities, this home offers both convenience and comfort to its residents.

Council Tax band: B

Tenure: Freehold

- No Onward Chain
- Hallway, Lounge, Dining Room, Kitchen, GF WC
- 3 Bedrooms, with fitted wardrobes in both double Bedrooms, 3 piece suite Bathroom to the first floor
- Loft Room, ideal for storage
- Close proximity to Stanley Park, shops and other local amenities







Hallway 12' 2" x 5' 3" (3.72m x 1.61m)

**Lounge** 12' 0" x 11' 0" (3.65m x 3.36m)

**Dining Room** 12' 8" x 10' 3" (3.87m x 3.13m)

**Kitchen** 12' 8" x 6' 1" (3.85m x 1.85m)

**GF WC** 5' 3" x 4' 10" (1.61m x 1.48m)

**Landing** 10' 1" x 6' 2" (3.08m x 1.87m)

**Bedroom 1** 14' 4" x 8' 4" (4.37m x 2.55m)

**Bedroom 2** 12' 10" x 9' 0" (3.90m x 2.75m)

**Bedroom 3** 7' 2" x 6' 2" (2.19m x 1.87m)

Bathroom 7' 3" x 6' 2" (2.21m x 1.88m)

**Loft Room** 12' 4" x 12' 3" (3.75m x 3.73m)













#### FRONT GARDEN

Paved garden to the front.

#### **REAR GARDEN**

Low maintenance paved garden to the rear with wooden shed for storage and rear gate access.

#### ON STREET

ARK ROAL

1 Parking Space









# Stephen Tew Estate Agents

Stephen Tew Estate Agents, 132 Highfield Road - FY4