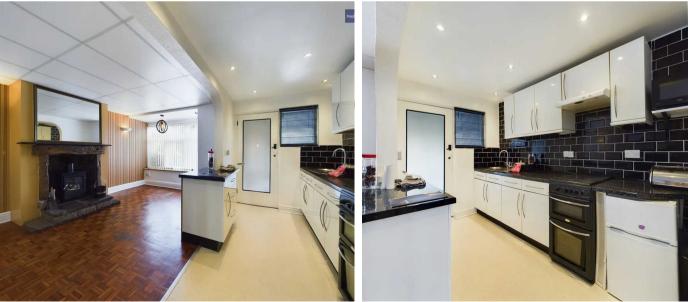

Hallway 12' 2" x 5' 3" (3.72m x 1.61m)

**Lounge** 12' 0" x 11' 0" (3.65m x 3.36m)

**Dining Room** 12' 8" x 10' 3" (3.87m x 3.13m)

**Kitchen** 12' 8" x 6' 1" (3.85m x 1.85m)

**GF WC** 5' 3" x 4' 10" (1.61m x 1.48m)