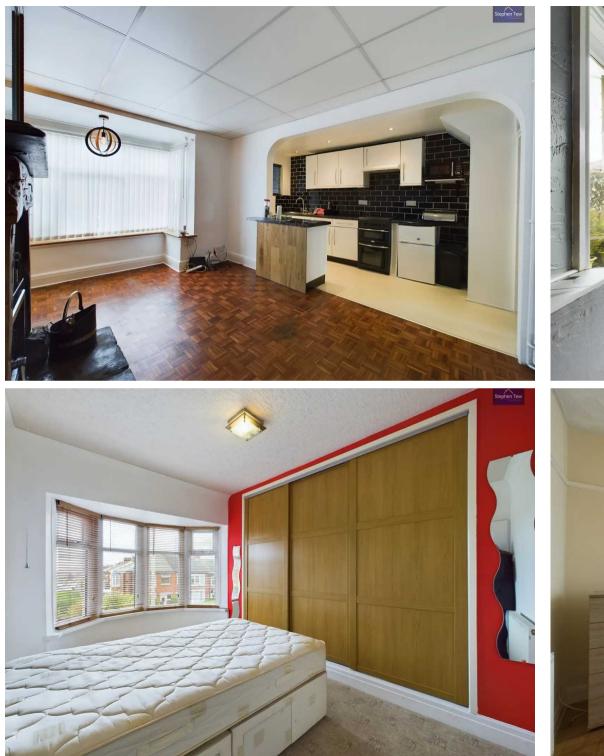

### Blackpool

Presenting this charming 3 bedroom mid-terraced property, an ideal family home being offered with no onward chain. The ground floor comprises a hallway, cosy lounge, spacious dining room, modern kitchen, and convenient WC. Ascend to the first floor to discover 3 bedrooms, with fitted wardrobes in both double bedrooms, as well as a three-piece suite bathroom. The additional loft room provides ample storage space, enhancing the practicality of the property.

Hallway 12' 2" x 5' 3" (3.72m x 1.61m)

**Lounge** 12' 0" x 11' 0" (3.65m x 3.36m)

**Dining Room** 12' 8" x 10' 3" (3.87m x 3.13m)

**Kitchen** 12' 8" x 6' 1" (3.85m x 1.85m)

**GF WC** 5' 3" x 4' 10" (1.61m x 1.48m)

**Landing** 10' 1" x 6' 2" (3.08m x 1.87m)

**Bedroom 1** 14' 4" x 8' 4" (4.37m x 2.55m)

**Bedroom 2** 12' 10" x 9' 0" (3.90m x 2.75m)

**Bedroom 3** 7' 2" x 6' 2" (2.19m x 1.87m)

Bathroom 7' 3" x 6' 2" (2.21m x 1.88m)