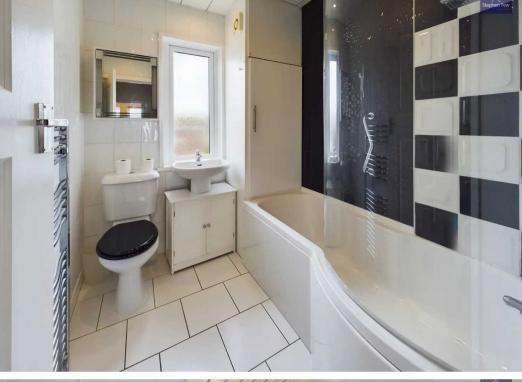

**Landing** 10' 1" x 6' 2" (3.08m x 1.87m)

**Bedroom 1** 14' 4" x 8' 4" (4.37m x 2.55m)

**Bedroom 2** 12' 10" x 9' 0" (3.90m x 2.75m)

**Bedroom 3** 7' 2" x 6' 2" (2.19m x 1.87m)

Bathroom 7' 3" x 6' 2" (2.21m x 1.88m)