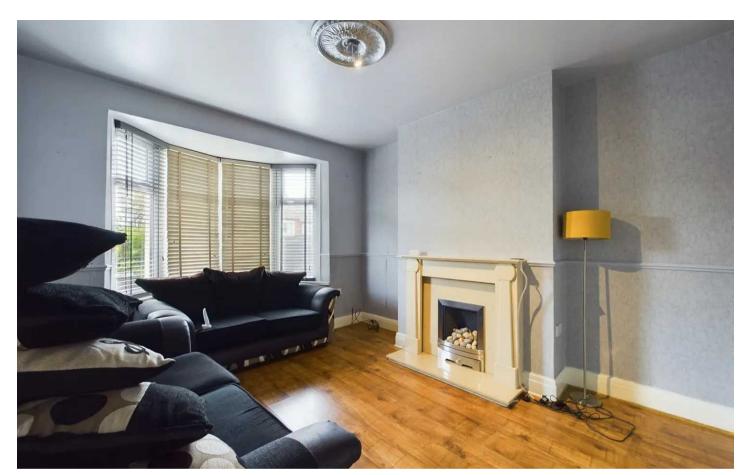

Hallway 12' 2" x 5' 3" (3.72m x 1.61m)

**Lounge** 12' 0" x 11' 0" (3.65m x 3.36m)

**Dining Room** 12' 8" x 10' 3" (3.87m x 3.13m)

**Kitchen** 12' 8" x 6' 1" (3.85m x 1.85m)

**GF WC** 5' 3" x 4' 10" (1.61m x 1.48m)