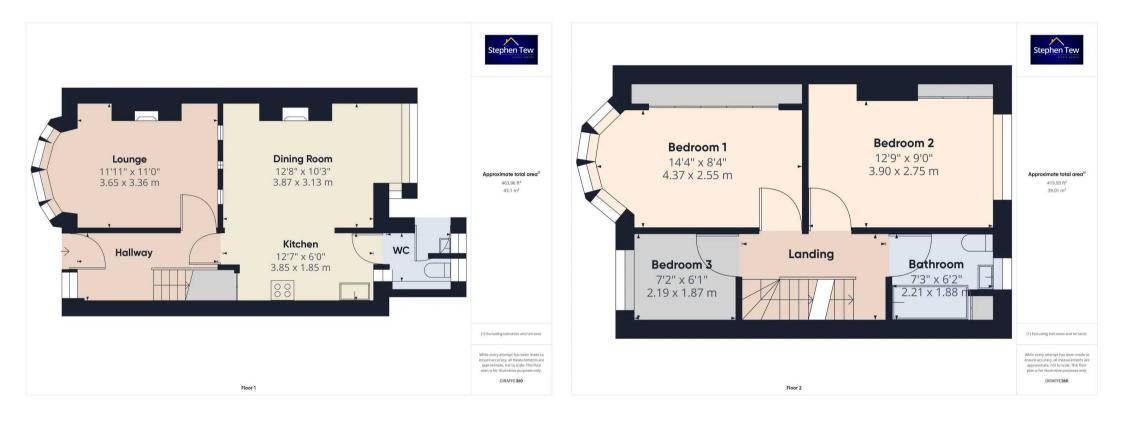

Hallway 12' 2" x 5' 3" (3.72m x 1.61m)

**Lounge** 12' 0" x 11' 0" (3.65m x 3.36m)

**Dining Room** 12' 8" x 10' 3" (3.87m x 3.13m)

**Kitchen** 12' 8" x 6' 1" (3.85m x 1.85m)

**GF WC** 5' 3" x 4' 10" (1.61m x 1.48m)

**Landing** 10' 1" x 6' 2" (3.08m x 1.87m)

**Bedroom 1** 14' 4" x 8' 4" (4.37m x 2.55m)

**Bedroom 2** 12' 10" x 9' 0" (3.90m x 2.75m)

**Bedroom 3** 7' 2" x 6' 2" (2.19m x 1.87m)

Bathroom 7' 3" x 6' 2" (2.21m x 1.88m)

**Loft Room** 12' 4" x 12' 3" (3.75m x 3.73m)