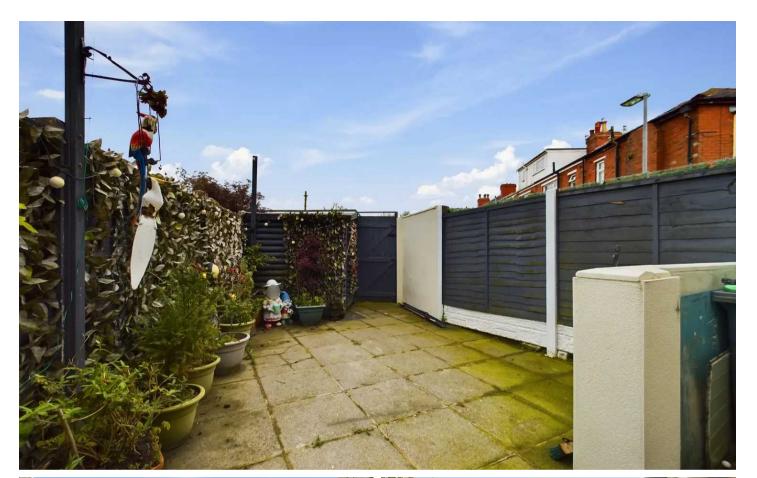

Step outside into the inviting outdoor space, which includes a neatly paved garden at the front, adding to the appeal of the property. The low-maintenance rear garden features a further paved area, complete with a wooden shed for storage needs. A rear gate provides convenient access, adding an element of practicality to this outdoor area. Located in close proximity to Stanley Park and local amenities, this home offers both convenience and comfort to its residents.

#### **REAR GARDEN**

Low maintenance paved garden to the rear with wooden shed for storage and rear gate access.