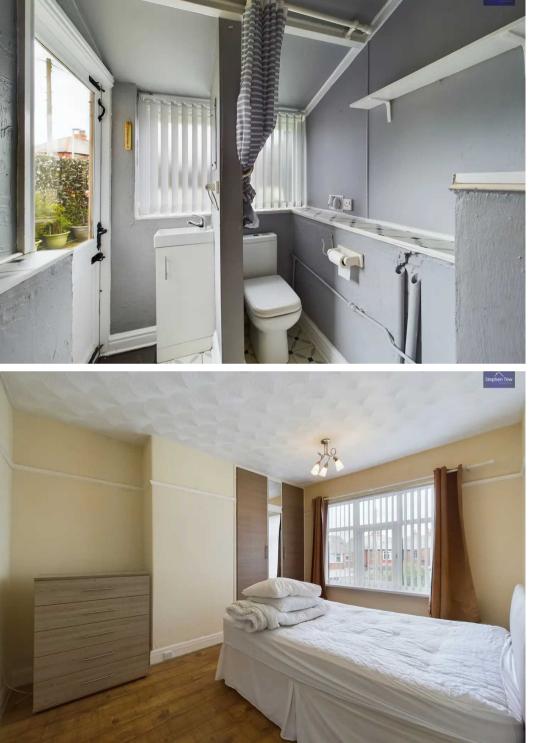

**Landing** 10' 1" x 6' 2" (3.08m x 1.87m)

**Bedroom 1** 14' 4" x 8' 4" (4.37m x 2.55m)

**Bedroom 2** 12' 10" x 9' 0" (3.90m x 2.75m)

**Bedroom 3** 7' 2" x 6' 2" (2.19m x 1.87m)

Bathroom 7' 3" x 6' 2" (2.21m x 1.88m)