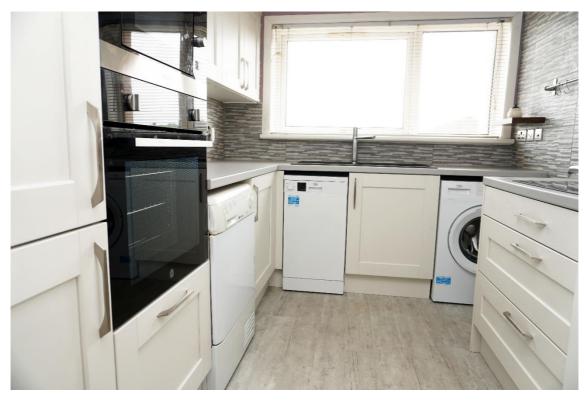

E.K. Business Park 14 Stroud Road East Kilbride G75 0YA

It comprises of the lounge leading to the new fitted kitchen, the double bedroom with built in wardrobes, and shower room.

E.K. Business Park 14 Stroud Road East Kilbride G75 0YA

The recently replaced kitchen has shaker style cabinets and contrasting worksurface. It includes the integrated electric oven, microwave, induction hob and has space for all freestanding appliances.

E.K. Business Park 14 Stroud Road East Kilbride G75 0YA