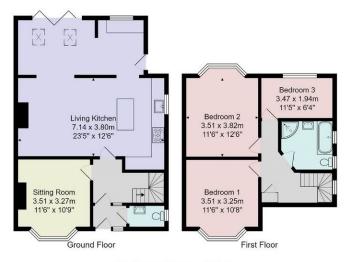

The impressive accommodation has been extended and provides generous living accommodation comprising a reception hall leading to the sitting room and extended living kitchen, which has sitting and dining areas and a stylish fitted kitchen. On the first floor there are three good-sized bedrooms and a modern bathroom. A driveway provides parking and leads to a single garage and there are lawned gardens to the front and rear.

#### **AGENT'S NOTE**

The property has solar panels. These reduce electricity bills by approximately 50% and generate a rebate of approximately £500 per annum.

Tenure - Freehold

Council Tax Band - E

Total Area: 118.7 m<sup>2</sup> ... 1278 ft<sup>2</sup> All measurements are approximate and for display purposes only. No liability is accepted by either the agency or Box Property Solutions Ltd as to the exact measurements of the rooms. Box Property Solutions Ltd retains the copyright on this plan and allows agents to use it with agreed permission.