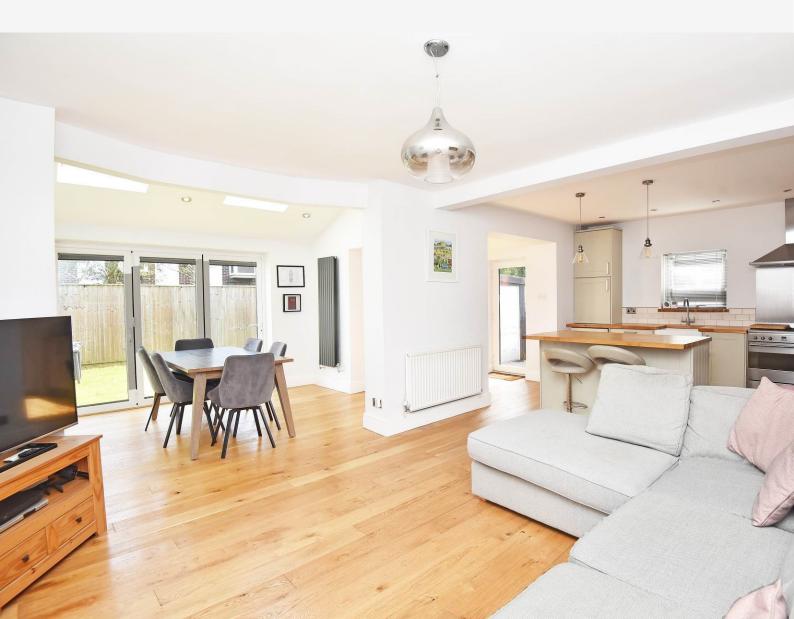

## LIVING KITCHEN

A stunning open-plan living space and kitchen with sitting and dining areas, glazed doors leading to the garden, and wood-burning stove. The kitchen comprises a range of stylish fitted units with oak worktops, island, and breakfast bar. Range cooker, integrated fridge / freezer, integrated dishwasher and washing machine.