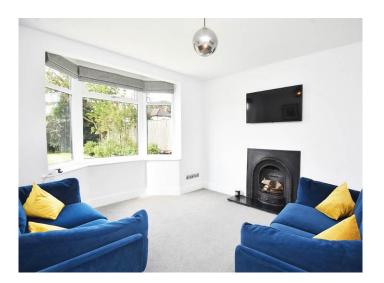

lent local amenities and schools, and close to the famous Harrogate Stray.

The impressive accommodation has been extended and provides generous living accommodation comprising a reception hall leading to the sitting room and extended living kitchen, which has sitting and dining areas and a stylish fitted kitchen. On the first floor there are three good-sized bedrooms and a modern bathroom. A driveway provides parking and leads to a single garage and there are lawned gardens to the front and rear.

The property has the benefit of solar panels and is situated on this desirable residential street, which is well served by local amenities, within the catchment area of popular primary and secondary schools, and just a short distance from Harrogate town centre via the famous Harrogate Stray.











#### GROUND FLOOR ENTRANCE PORCH

Leads to –

## **RECEPTION HALL**

With under-stairs cupboard.

## SITTING ROOM

A reception room with a window and ornamental fireplace.

## LIVING KITCHEN

A stunning open-plan living space and kitchen with sitting and dining areas, glazed doors leading to the garden, and wood-burning stove. The kitchen comprises a range of stylish fitted units with oak worktops, island, and breakfast bar. Range cooker, integrated fridge / freezer, integrated dishwasher and washing machine.

## FIRST FLOOR

## BEDROOMS

There are three good-sized bedrooms on the first floor, the two larger double bedrooms have bay windows.

## BATHROOM

A modern white sweet comprising WC, basin set within a vanity unit, bath and shower. Tiled walls and floor. Heated towel rail.