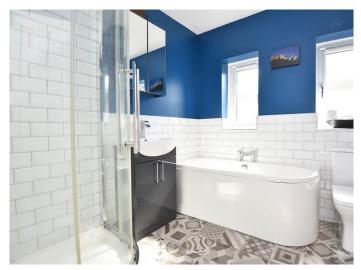

## BATHROOM

A modern white sweet comprising WC, basin set within a vanity unit, bath and shower. Tiled walls and floor. Heated towel rail.