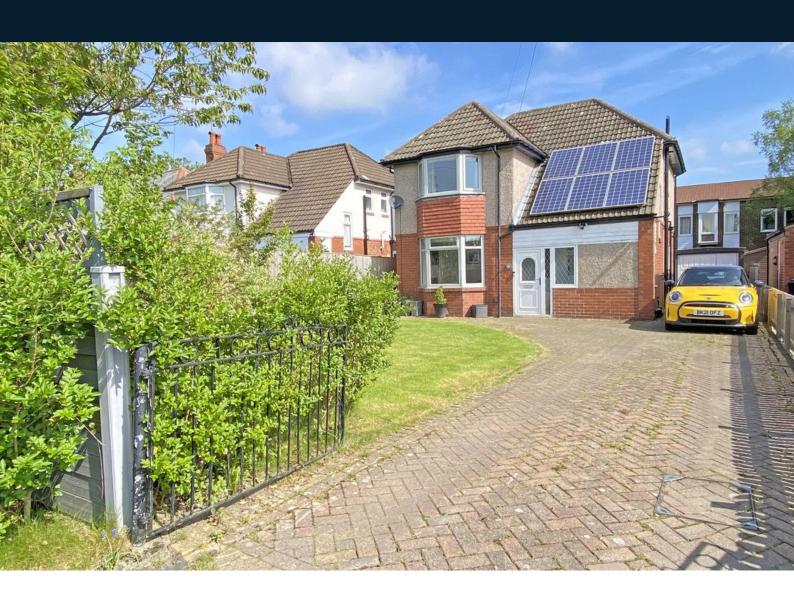

# 26 St Clement's Road, Harrogate, North Yorkshire, HG2 8LU

A beautifully presented three-bedroom detached house with extended living space, driveway, garage, and garden, situated in this desirable location within the popular "Saints" area of Harrogate, well served by excellent local amenities and schools, and close to the famous Harrogate Stray.

The impressive accommodation has been extended and provides generous living accommodation comprising a reception hall leading to the sitting room and extended living kitchen, which has sitting and dining areas and a stylish fitted kitchen. On the first floor there are three good-sized bedrooms and a modern bathroom. A driveway provides parking and leads to a single garage and there are lawned gardens to the front and rear.

The property has the benefit of solar panels and is situated on this desirable residential street, which is well served by local amenities, within the catchment area of popular primary and secondary schools, and just a short distance from Harrogate town centre via the famous Harrogate Stray.

## OUTSIDE

A drive provides parking and leads to a garage. Attractive lawned gardens to the front and rear.

#### **AGENT'S NOTE**

The property has solar panels. These reduce electricity bills by approximately 50% and generate a rebate of approximately £500 per annum.

Tenure - Freehold

Council Tax Band - E

Total Area: 118.7 m<sup>2</sup> ... 1278 ft<sup>2</sup> All measurements are approximate and for display purposes only. No liability is accepted by either the agency or Box Property Solutions Ltd as to the exact measurements of the rooms. Box Property Solutions Ltd retains the copyright on this plan and allows agents to use it with agreed permission.