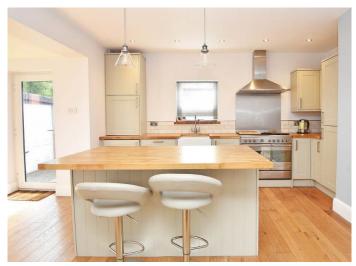

## LIVING KITCHEN

A stunning open-plan living space and kitchen with sitting and dining areas, glazed doors leading to the garden, and wood-burning stove. The kitchen comprises a range of stylish fitted units with oak worktops, island, and breakfast bar. Range cooker, integrated fridge / freezer, integrated dishwasher and washing machine.