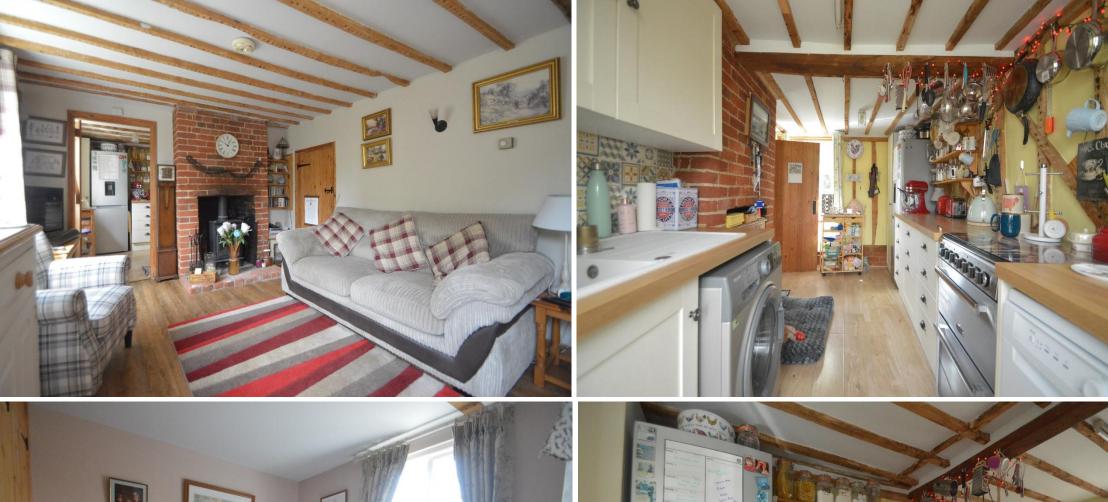

### A charming character cottage with off-road parking, gardens within a quiet village location.

Entrance into:

**SITTING ROOM** A charming reception room offering a range of character features including exposed beams and a red brick chimney with wood burning stove inset. Door opening to staircase leading to the first floor and door opening to the:

**KITCHEN** With a range of units under worktop with sink inset. Space for a fridge/freezer, free standing cooker and plumbing for a washing machine and dishwasher. Outlook to the front and door opening to the:

**CONSERVATORY** With plenty of space for dining table and chairs. French doors leading to the garden.

#### First Floor

**LANDING** With outlook to the rear, access to the roof space and rooms off.

**BEDROOM 1** A spacious double bedroom featuring a bank of fitted wardrobes and outlook to the front.

**BEDROOM 2** Another charming bedroom with outlook to the front.

**SHOWER ROOM** Comprising shower cubicle, vanity sink unit, WC and heated towel rail.