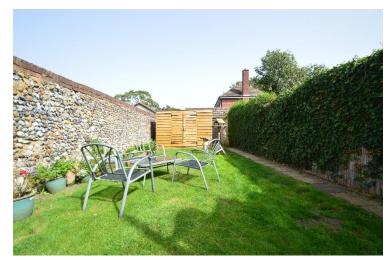

### **Outside**

The property is approached via a pathway leading to the front door with the front gardens retained by a mid-level retaining brick and flint wall, area of traditional lawn surrounded by flower beds. The rear of the property enjoys a parking space with gates leading into the rear garden which enjoys an area of traditional lawn, large storage shed, high level retaining brick and flint walls and alfresco dining terrace.