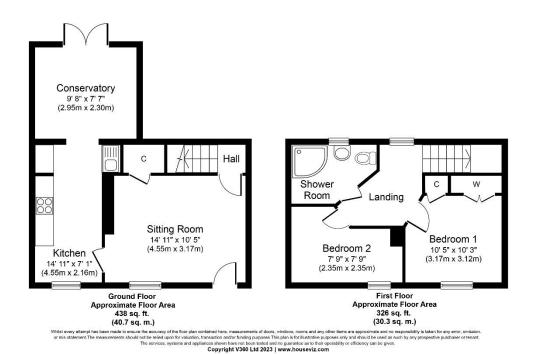

### A charming character cottage with off-road parking, gardens within a quiet village location.

Entrance into:

**SITTING ROOM** A charming reception room offering a range of character features including exposed beams and a red brick chimney with wood burning stove inset. Door opening to staircase leading to the first floor and door opening to the:

**KITCHEN** With a range of units under worktop with sink inset. Space for a fridge/freezer, free standing cooker and plumbing for a washing machine and dishwasher. Outlook to the front and door opening to the:

**CONSERVATORY** With plenty of space for dining table and chairs. French doors leading to the garden.

#### First Floor

**LANDING** With outlook to the rear, access to the roof space and rooms off.

**BEDROOM 1** A spacious double bedroom featuring a bank of fitted wardrobes and outlook to the front.

**BEDROOM 2** Another charming bedroom with outlook to the front.

**SHOWER ROOM** Comprising shower cubicle, vanity sink unit, WC and heated towel rail.