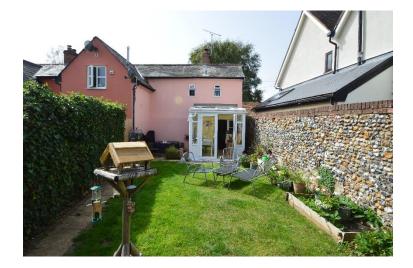

**CONSERVATORY** With plenty of space for dining table and chairs. French doors leading to the garden.

### **Outside**

The property is approached via a pathway leading to the front door with the front gardens retained by a mid-level retaining brick and flint wall, area of traditional lawn surrounded by flower beds. The rear of the property enjoys a parking space with gates leading into the rear garden which enjoys an area of traditional lawn, large storage shed, high level retaining brick and flint walls and alfresco dining terrace.