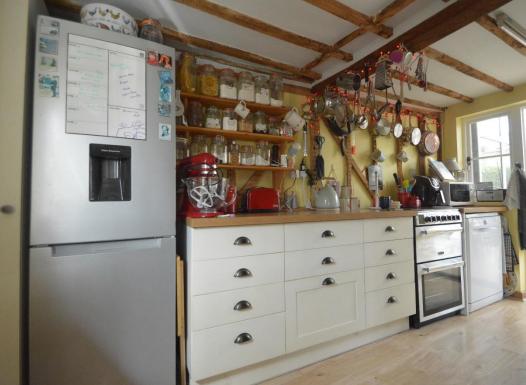

**KITCHEN** With a range of units under worktop with sink inset. Space for a fridge/freezer, free standing cooker and plumbing for a washing machine and dishwasher. Outlook to the front and door opening to the: