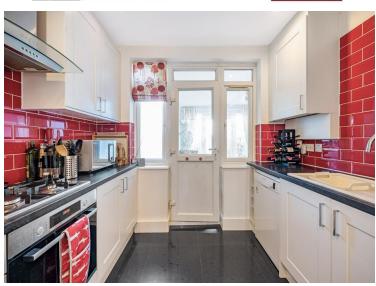

#### **ENTRANCE HALL**

**LIVING ROOM** 18' 5" x 11' 4" (5.61m x 3.45m)

**DINING ROOM** 7' 11" x 7' 7" (2.41m x 2.31m)

**KITCHEN** 10' 11" x 9' 4" (3.33m x 2.84m)

**SITTING ROOM** 11' 8" x 9' 5" (3.56m x 2.87m)