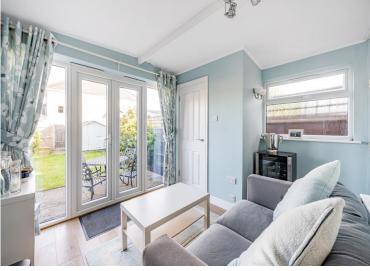

#### **ENTRANCE HALL**

**LIVING ROOM** 18' 5" x 11' 4" (5.61m x 3.45m)

**DINING ROOM** 7' 11" x 7' 7" (2.41m x 2.31m)

**KITCHEN** 10' 11" x 9' 4" (3.33m x 2.84m)

**SITTING ROOM** 11' 8" x 9' 5" (3.56m x 2.87m)