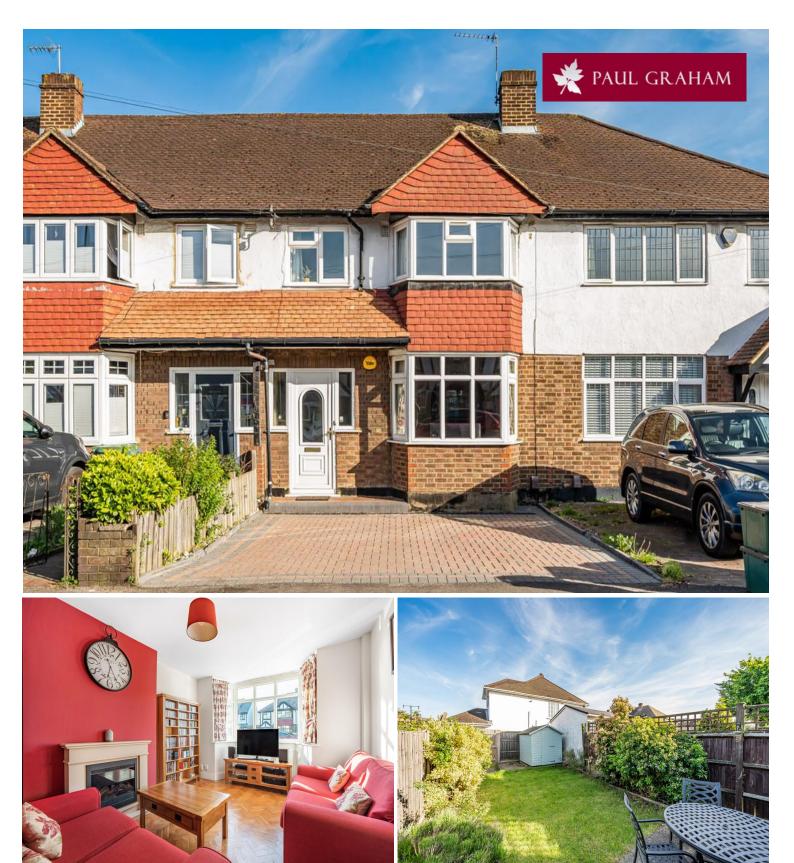

# 66 Culvers Avenue, Carshalton, SM5 2BL | Guide Price £500,000 Freehold

Nestled in the heart of Carshalton, this charming 3-bedroom property offers a blend of modern comfort and classic appeal. As you step inside, you're greeted by a spacious through lounge, perfect for both relaxation and entertaining. The separate kitchen boasts integrated appliances. A delightful additional sitting room to the rear, complete with a convenient downstairs WC, offers versatility. Outside, there is a south-easterly-facing garden. Upstairs, three bedrooms provide ample space, while a modern family bathroom ensures convenience. With the potential to extend subject to planning permission, this property presents an exciting opportunity to tailor the space to your preferences and needs.