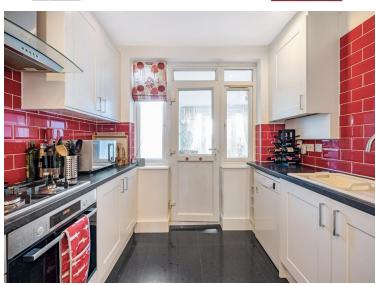

66 Culvers Avenue, Carshalton, SM5 2BL | Guide Price £525,000 Freehold

Nestled in the heart of Carshalton, this charming 3-bedroom property offers a blend of modern comfort and classic appeal. As you step inside, you're greeted by a spacious through lounge, perfect for both relaxation and entertaining. The separate kitchen boasts integrated appliances. A delightful additional sitting room to the rear, complete with a convenient downstairs WC, offers versatility. Outside, there is a south-easterly-facing garden. Upstairs, three bedrooms provide ample space, while a modern family bathroom ensures convenience. With the potential to extend subject to planning permission, this property presents an exciting opportunity to tailor the space to your preferences and needs.

## **ENTRANCE HALL**

**LIVING ROOM** 18' 5" x 11' 4" (5.61m x 3.45m)

**DINING ROOM** 7' 11" x 7' 7" (2.41m x 2.31m)

**KITCHEN** 10' 11" x 9' 4" (3.33m x 2.84m)

**SITTING ROOM** 11' 8" x 9' 5" (3.56m x 2.87m)