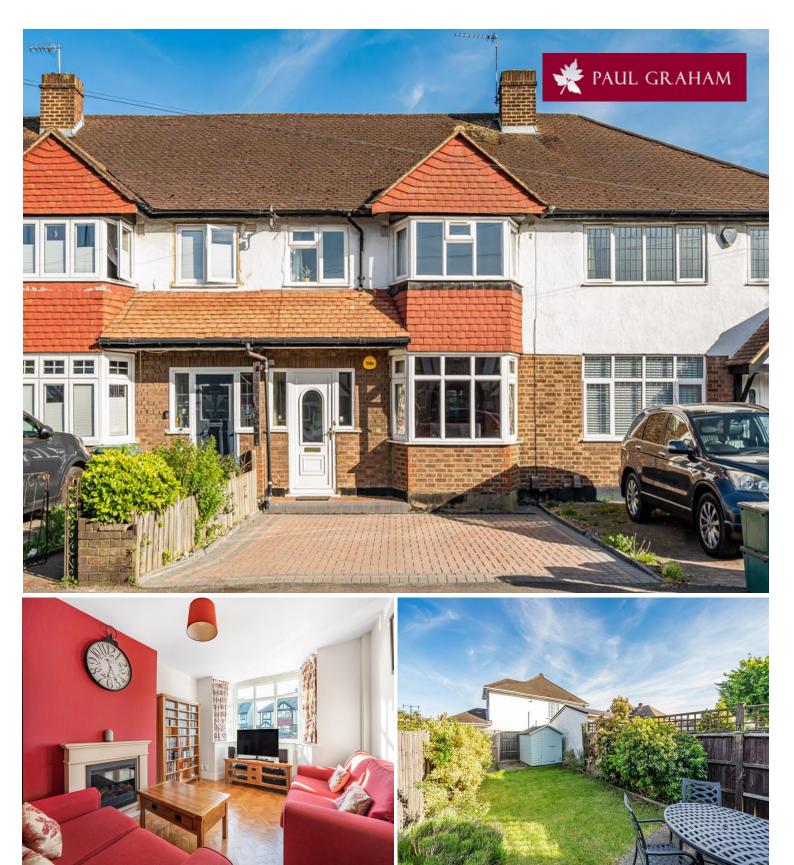

66 Culvers Avenue, Carshalton, SM5 2BL | Guide Price £525,000 Freehold

Nestled in the heart of Carshalton, this charming 3-bedroom property offers a blend of modern comfort and classic appeal. As you step inside, you're greeted by a spacious through lounge, perfect for both relaxation and entertaining. The separate kitchen boasts integrated appliances. A delightful additional sitting room to the rear, complete with a convenient downstairs WC, offers versatility. Outside, there is a south-easterly-facing garden. Upstairs, three bedrooms provide ample space, while a modern family bathroom ensures convenience. With the potential to extend subject to planning permission, this property presents an exciting opportunity to tailor the space to your preferences and needs.