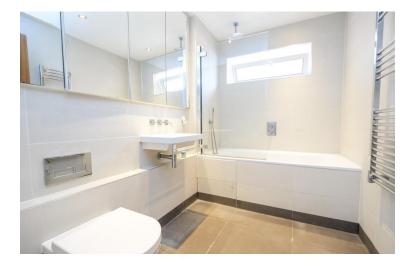

## BATHROOM

Low level WC, wash hand basin, bath with shower over and shower attachment, double glazed opaque window, tiled walls, tiled flooring, heated towel rail.

UTILITY CUPBOARD Space for washing machine.