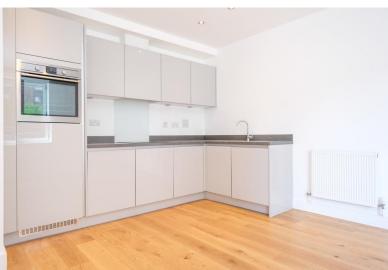

#### KITCHEN/LOUNGE

17' 01" x 16' 06" (5.21m x 5.03m) Range of matching wall and base units with worktops over, stainless steel sink and drainer, integrated oven, integrated induction hob, integrated dishwasher, integrated fridge, integrated undercounter freezer, double glazed bi-folding windows, solid oak flooring, two radiators.