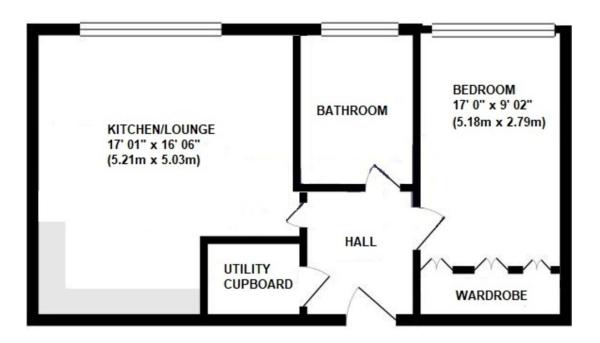

#### KITCHEN/LOUNGE

17' 01" x 16' 06" (5.21m x 5.03m) Range of matching wall and base units with worktops over, stainless steel sink and drainer, integrated oven, integrated induction hob, integrated dishwasher, integrated fridge, integrated undercounter freezer, double glazed bi-folding windows, solid oak flooring, two radiators.

## BEDROOM

17' 0" x 9' 02" (5.18m x 2.79m) (measured to back of wardrobes) Fitted wardrobes, double glazed bi-folding windows, carpet, radiator.

## BATHROOM

Low level WC, wash hand basin, bath with shower over and shower attachment, double glazed opaque window, tiled walls, tiled flooring, heated towel rail.

UTILITY CUPBOARD Space for washing machine.