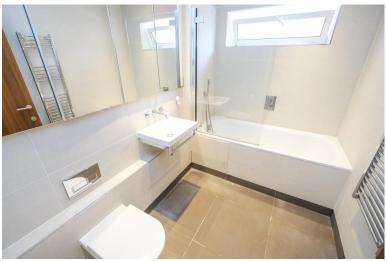

## BATHROOM

Low level WC, wash hand basin, bath with shower over and shower attachment, double glazed opaque window, tiled walls, tiled flooring, heated towel rail.

UTILITY CUPBOARD Space for washing machine.