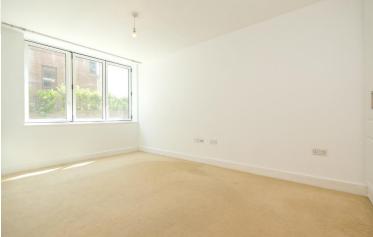

#### KITCHEN/LOUNGE

17' 01" x 16' 06" (5.21m x 5.03m) Range of matching wall and base units with worktops over, stainless steel sink and drainer, integrated oven, integrated induction hob, integrated dishwasher, integrated fridge, integrated undercounter freezer, double glazed bi-folding windows, solid oak flooring, two radiators.

## BEDROOM

17' 0" x 9' 02" (5.18m x 2.79m) (measured to back of wardrobes) Fitted wardrobes, double glazed bi-folding windows, carpet, radiator.