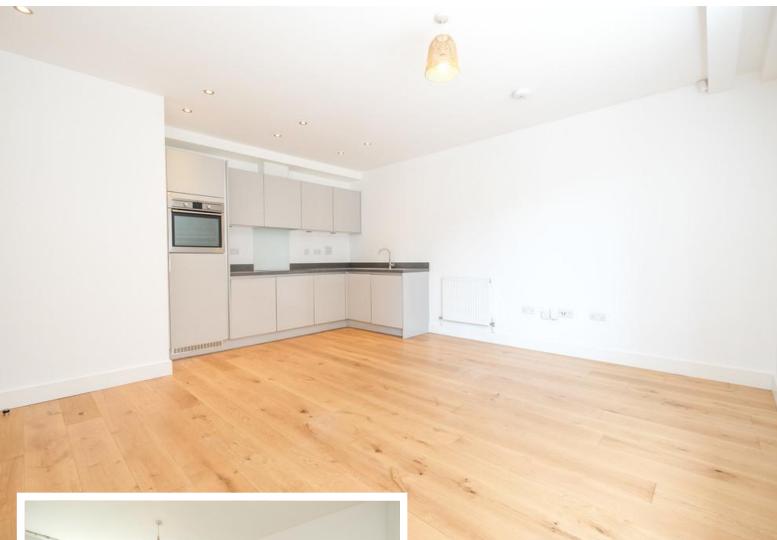

#### KITCHEN/LOUNGE

17' 01" x 16' 06" (5.21m x 5.03m) Range of matching wall and base units with worktops over, stainless steel sink and drainer, integrated oven, integrated induction hob, integrated dishwasher, integrated fridge, integrated undercounter freezer, double glazed bi-folding windows, solid oak flooring, two radiators.