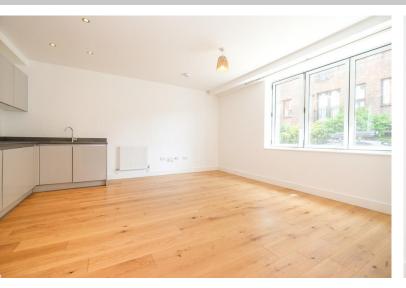

#### KITCHEN/LOUNGE

17' 01" x 16' 06" (5.21m x 5.03m) Range of matching wall and base units with worktops over, stainless steel sink and drainer, integrated oven, integrated induction hob, integrated dishwasher, integrated fridge, integrated undercounter freezer, double glazed bi-folding windows, solid oak flooring, two radiators.