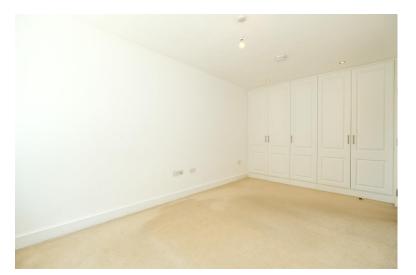

## BEDROOM

17' 0" x 9' 02" (5.18m x 2.79m) (measured to back of wardrobes) Fitted wardrobes, double glazed bi-folding windows, carpet, radiator.