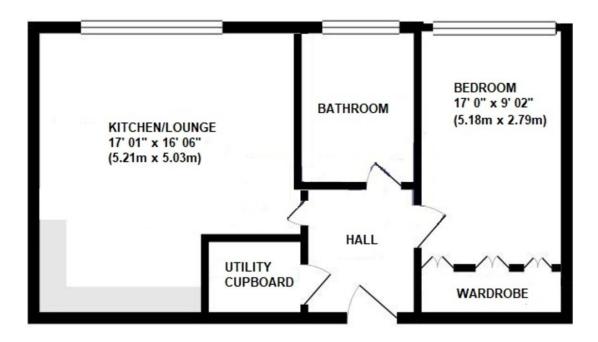

### Property Description

Thomas Brown Estates are delighted to offer this ground floor, one double bedroom apartment situated in the centre of Orpington with excellent access to the High Street and Orpington Station. The property consists of a communal entrance with intercom system, private entrance hall with utility cupboard for the washing machine, open plan living space with modern fitted kitchen (with all appliances built in), double bedroom with fitted wardrobes and a family bathroom. The apartment block boasts a serviced lift for access and a car share club. Please call Thomas Brown Estates in Orpington for an appointment to view this immaculately kept property.

# ENTRANCE HALL Solid Oak flooring, radiator.

#### KITCHEN/LOUNGE

17' 01" x 16' 06" (5.21m x 5.03m) Range of matching wall and base units with worktops over, stainless steel sink and drainer, integrated oven, integrated induction hob, integrated dishwasher, integrated fridge, integrated undercounter freezer, double glazed bi-folding windows, solid oak flooring, two radiators.

#### **BEDROOM**

17' 0" x 9' 02" (5.18m x 2.79m) (measured to back of wardrobes) Fitted wardrobes, double glazed bi-folding windows, carpet, radiator.

#### BATHROOM

Low level WC, wash hand basin, bath with shower over and shower attachment, double glazed opaque window, tiled walls, tiled flooring, heated towel rail.

# UTILITY CUPBOARD Space for washing machine.

#### **GROUND FLOOR**

Whitel every attempt has been made its emure the accuracy of the four-plan contained here, measurement of doors, whichelve, comes and any other limits are appropriately and no responsibility in bleen for any version or control-between. They are in for illustrates any purposes only and hitralicities used as was bey any prospective purchaser. The sentices, systems and appliances shown have not been tested and no guarante.