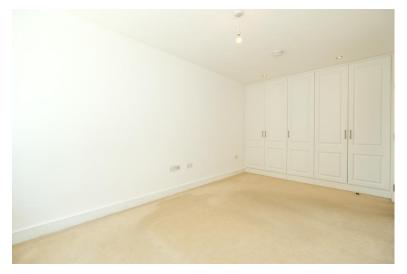

#### **BEDROOM**

17' 0" x 9' 02" (5.18m x 2.79m) (measured to back of wardrobes) Fitted wardrobes, double glazed bi-folding windows, carpet, radiator.