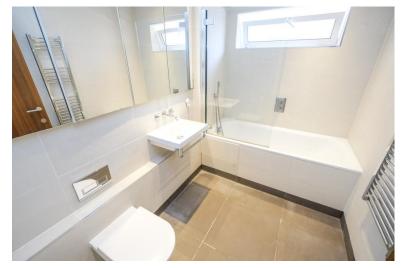

#### BATHROOM

Low level WC, wash hand basin, bath with shower over and shower attachment, double glazed opaque window, tiled walls, tiled flooring, heated towel rail.