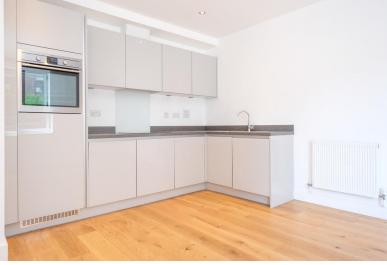

#### KITCHEN/LOUNGE

17' 01" x 16' 06" (5.21m x 5.03m) Range of matching wall and base units with worktops over, stainless steel sink and drainer, integrated oven, integrated induction hob, integrated dishwasher, integrated fridge, integrated undercounter freezer, double glazed bi-folding windows, solid oak flooring, two radiators.