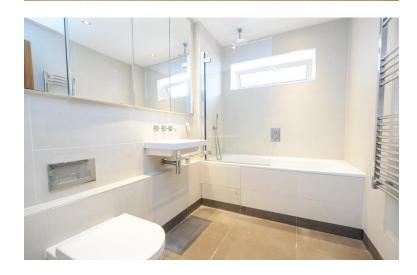

#### BATHROOM

Low level WC, wash hand basin, bath with shower over and shower attachment, double glazed opaque window, tiled walls, tiled flooring, heated towel rail.