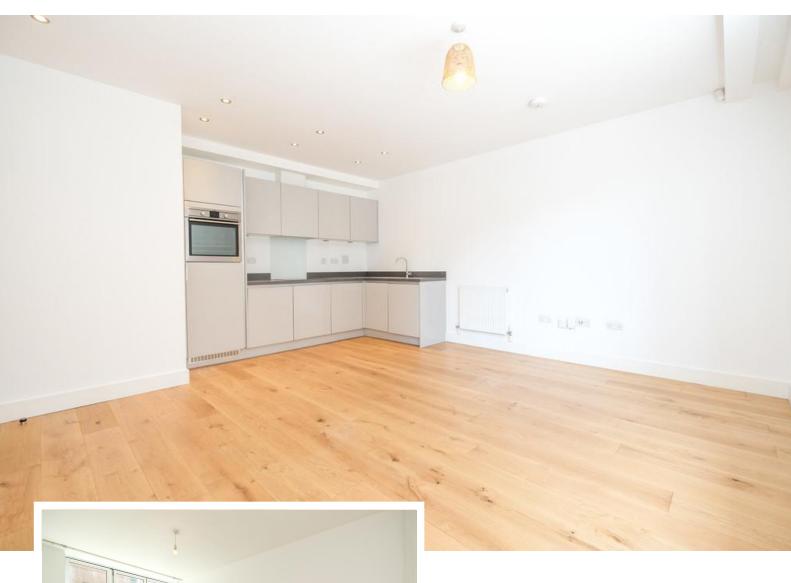

# ENTRANCE HALL Solid Oak flooring, radiator.

#### KITCHEN/LOUNGE

17' 01" x 16' 06" (5.21m x 5.03m) Range of matching wall and base units with worktops over, stainless steel sink and drainer, integrated oven, integrated induction hob, integrated dishwasher, integrated fridge, integrated undercounter freezer, double glazed bi-folding windows, solid oak flooring, two radiators.