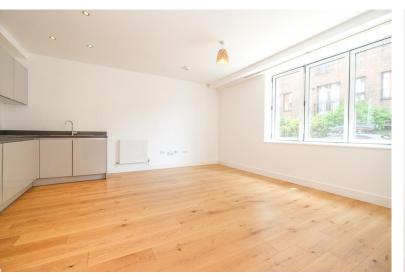

# ENTRANCE HALL Solid Oak flooring, radiator.

#### KITCHEN/LOUNGE

17' 01" x 16' 06" (5.21m x 5.03m) Range of matching wall and base units with worktops over, stainless steel sink and drainer, integrated oven, integrated induction hob, integrated dishwasher, integrated fridge, integrated undercounter freezer, double glazed bi-folding windows, solid oak flooring, two radiators.