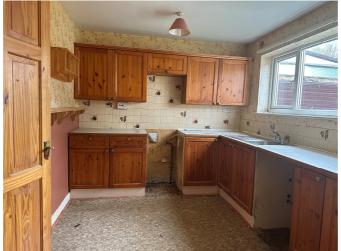

The accommodation briefly comprises of entrance porch, hall with staircase leading to first floor, sitting room with timber fireplace, kitchen having wall and base cabinets, two double bedrooms and bathroom to the first floor.

The property is in need of complete renovation and modernisation which has been reflected in the price.

The property benefits from gas central heating to radiators and double glazing, there are front and rear garden with driveway parking leading to a single garage.