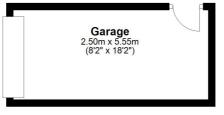

leisure



facilities. This vibrant Market town enjoys good public transport links, for commuters, rail services west to Carlisle and east to Newcastle Upon Tyne are regularly available in addition to the excellent road networks via the A69 and A68.

#### **SERVICES**

Mains electricity, water and drainage are connected. Gas fired central heating to radiators also supplying the domestic hot water.

#### **CHARGES**

Northumberland County Council tax band C

#### **VIEWINGS**

Viewing is strictly by appointment. Arrangements can be made by contacting YoungsRPS, Hexham on 01434 608980.

#### FREE MARKET APPRAISAL

We would be pleased to provide professional, unbiased advice on the current value and marketing of your existing home.





#### Garage

Approx. 13.9 sq. metres (149.3 sq. feet)





#### First Floor

Approx. 38.2 sq. metres (411.4 sq. feet)



Plan produced using PlanUp.

Total area: approx. 88.6 sq. metres (953.9 sq. feet)

#### 23 Dotland Close, Hexham

IMPORTANT NOTE: Consumer Protection from Unfair Trading Regulations 2008 and the Business Protection from Misleading Marketing Regulations 2008: We endeavour to make our sales particulars accurate and reliable. They should be considered as general guidance only and do not constitute all or any part of the contract. None of the services, fittings and equipment have been tested. Measurements, where given, are approximate and for descriptive purposes only. Boundaries cannot be guaranteed and must be checked by solicitors prior to exchange of contracts. Prospective buyers and their advisers should satisfy themselves