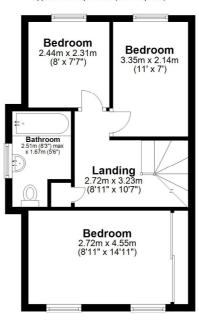

The accommodation briefly comprises of entrance porch, hall with staircase leading to first floor, sitting room with timber fireplace, kitchen having wall and base cabinets, two double bedrooms and bathroom to the first floor.

#### First Floor

Approx. 38.2 sq. metres (411.4 sq. feet)

Plan produced using PlanUp.

Total area: approx. 88.6 sq. metres (953.9 sq. feet)