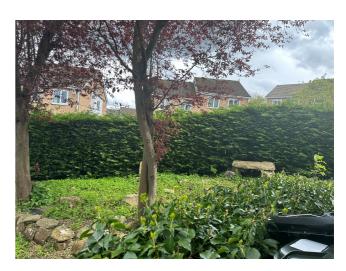

Externally there is driveway parking and a single garage, the gardens are mainly laid to lawn with mature shrubs.