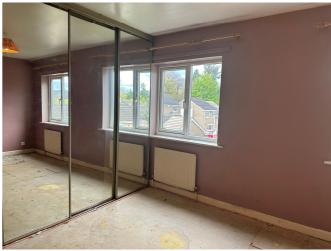

The accommodation briefly comprises of entrance porch, hall with staircase leading to first floor, sitting room with timber fireplace, kitchen having wall and base cabinets, two double bedrooms and bathroom to the first floor.

The property is in need of complete renovation and modernisation which has been reflected in the price.

The property benefits from gas central heating to radiators and double glazing, there are front and rear garden with driveway parking leading to a single garage.