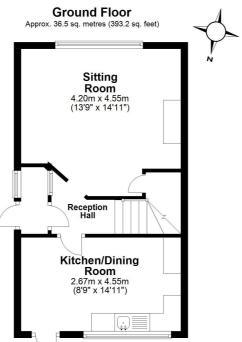

The accommodation briefly comprises of entrance porch, hall with staircase leading to first floor, sitting room with timber fireplace, kitchen having wall and base cabinets, two double bedrooms and bathroom to the first floor.

#### First Floor

Approx. 38.2 sq. metres (411.4 sq. feet)

Plan produced using PlanUp.

Total area: approx. 88.6 sq. metres (953.9 sq. feet)