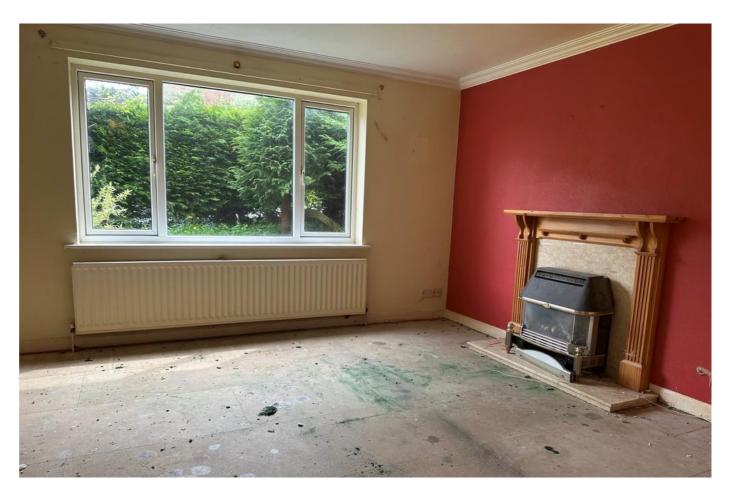

The accommodation briefly comprises of entrance porch, hall with staircase leading to first floor, sitting room with timber fireplace, kitchen having wall and base cabinets, two double bedrooms and bathroom to the first floor.

The property is in need of complete renovation and modernisation which has been reflected in the price.

The property benefits from gas central heating to radiators and double glazing, there are front and rear garden with driveway parking leading to a single garage.