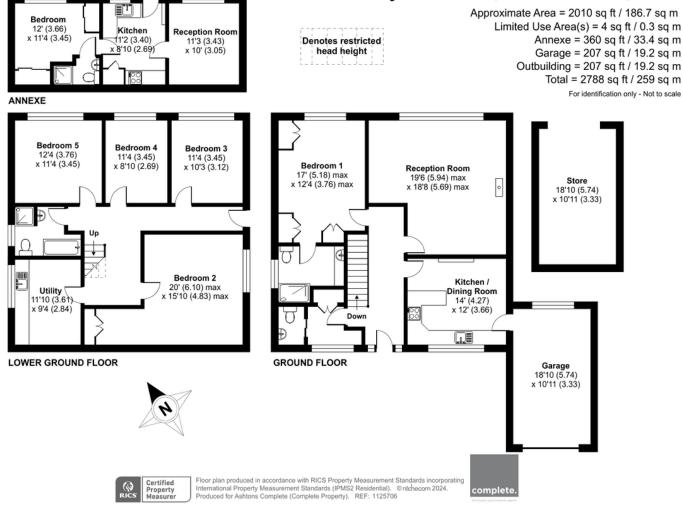

#### the floorplan...

SKETCH PLAN FOR ILLUSTRATIVE PURPOSES ONLY. All measurements and sizes and locations of walls, doors, window fittings and appliances are shown conventionally and are approximate only and cannot be regarded as being a representation either by the Seller or his Agent. We hope that these plans will assist you by providing you with a general impression of the layout of the accommodation. The plans are not to scale nor accurate in detail. © Unauthorised reproduction prohibited.