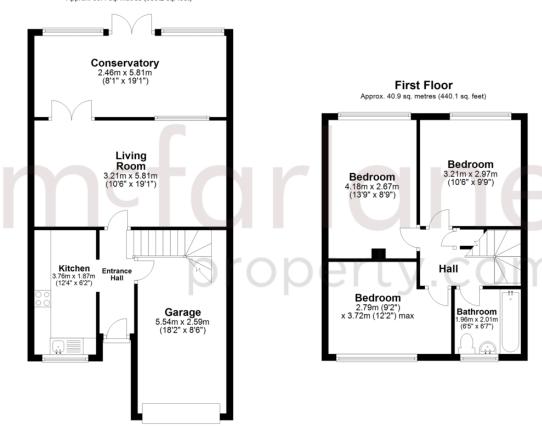

Ground Floor Approx. 59.4 sq. metres (639.2 sq. feet)

Total area: approx. 100.3 sq. metres (1079.3 sq. feet)

Our team are friendly, experienced and are all local. They know it better than they do their own living rooms and can help you find what you're looking for because we love where we live.