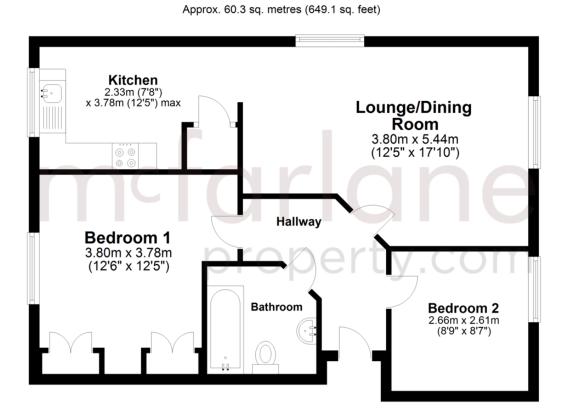

Council Tax Band C Council Tax Estimate £1,954 Property Tenure - Leasehold (104 Years) Service Charge (£PA) £1,500 Ground Rent (£PA) £150

Plock L

**Ground Floor** 

Total area: approx. 60.3 sq. metres (649.1 sq. feet)