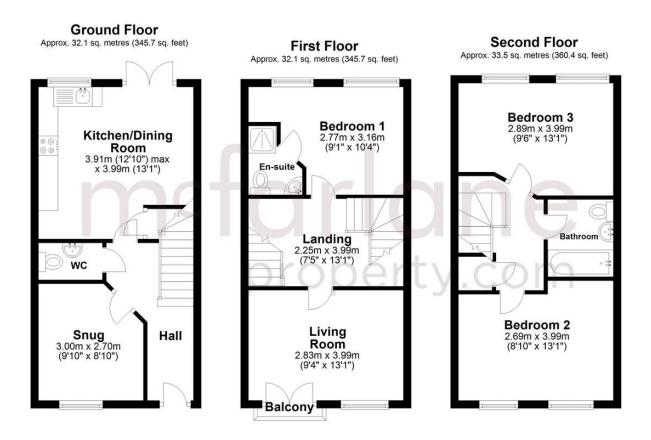

## 3 Bedroom Town House North Swindon

- SEMI DETACHED
- 3 DOUBLE BEDROOMS
- 2 RECEPTION ROOMS
- KITCHEN DINER
- EN-SUITE TO MASTER
- ACCOMODATION OVER THREE FLOORS
- OFF ROAD PARKING
- LOW MANTINANCE GARDENS

## Property description

This lovely THREE DOUBLE BEDROOM, SEMI DETACHED townhouse is presented in a great condition throughout. On the ground floor there is a modern fitted KITCHEN/DINING ROOM with French doors to the low maintenance rear garden, cloakroom and a SNUG to the front of the property. On the first floor there is a living room with JULIET BALCONY and MASTER BEDROOM with EN-SUITE. On the top floor there are TWO FURTHER **DOUBLE** bedrooms and family bathroom. Accessed via the rear garden there is OFF ROAD PARKING.

Council Tax Band D
Council Tax Estimate £2,198

Total area: approx. 97.7 sq. metres (1051.8 sq. feet)

Our team are friendly, experienced and are all local. They know it better than they do their own living rooms and can help you find what you're looking for because we love where we live.