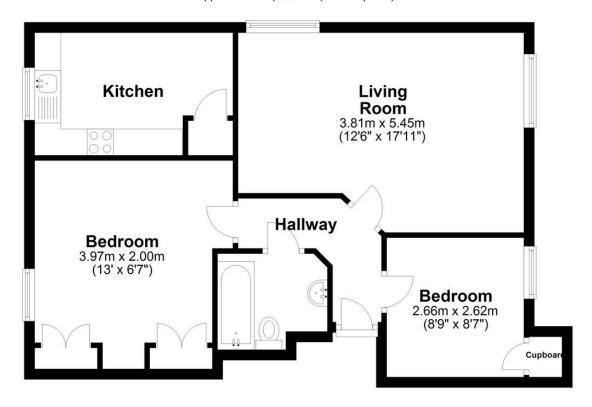

### Second Floor

Approx. 58.7 sq. metres (632.0 sq. feet)

Total area: approx. 58.7 sq. metres (632.0 sq. feet)

Our team are friendly, experienced and are all local. They know it better than they do their own living rooms and can help you find what you're looking for because we love where we live.