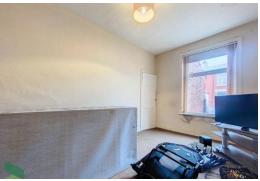

## **BEDROOM 1**

15' x 12' 9" (4.57m x 3.89m) Measurements into recess. Aluminum framed window, radiator

### **BEDROOM 2**

14' 4" x 9' 4" (4.37m x 2.84m) Measurements into recess. PVC double-glazed window, radiator