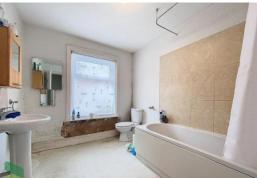

### BATHROOM

Panelled bath with shower attachment, pedestal wash hand basin, low level WC, PVC double-glazed window