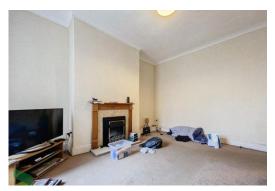

## LIVING ROOM/DINING ROOM

Tenure

Ground Rent

Council Tax Band

Local Authority

**EPC** Rating

14' 4" x 11' 3" (4.37m x 3.43m) PVC double-glazed window, radiator

Freehold