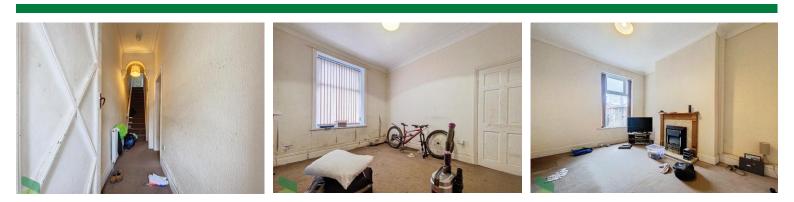

## ACCOMMODATION

**VESTIBULE** Original coving to ceiling, door through to;

## HALLWAY

Original coving to ceiling, radiator

## SITTING ROOM

12' 9" x 10' 8" (3.89m x 3.25m) Measurements into recess. Aluminum framed window, fireplace, meter cupboard, radiator, original coving to ceiling