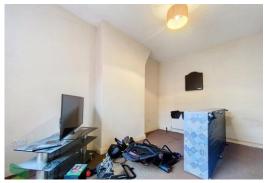

## **BEDROOM 1**

15' x 12' 9" (4.57m x 3.89m) Measurements into recess. Aluminum framed window, radiator

### **BEDROOM 2**

14' 4" x 9' 4" (4.37m x 2.84m) Measurements into recess. PVC double-glazed window, radiator