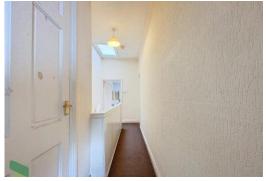

## ACCOMMODATION

**VESTIBULE** Original coving to ceiling, door through to;

## HALLWAY

Original coving to ceiling, radiator

### FIRST FLOOR

Landing, skylight, built in cupboard loft hatch