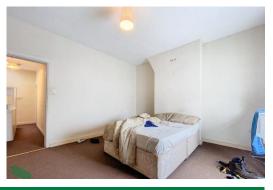

## **BEDROOM 1**

15' x 12' 9" (4.57m x 3.89m) Measurements into recess. Aluminum framed window, radiator

### **BEDROOM 2**

14' 4" x 9' 4" (4.37m x 2.84m) Measurements into recess. PVC double-glazed window, radiator