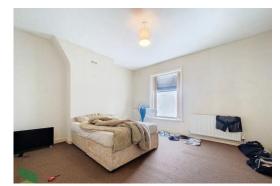

## **BEDROOM 1**

15' x 12' 9" (4.57m x 3.89m) Measurements into recess. Aluminum framed window, radiator

### **BEDROOM 2**

14' 4" x 9' 4" (4.37m x 2.84m) Measurements into recess. PVC double-glazed window, radiator