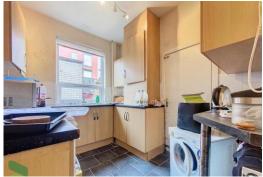

### **SEPARARATE KITCHEN**

9' 2" x 7' 7" (2.79m x 2.31m) Fitted wall and floor units including drawers, stainless steel single drainer sink unit, gas point for cooker, plumbed for automatic washing machine, concealed gas fired central heating boiler unit, radiator, PVC double-glazed window