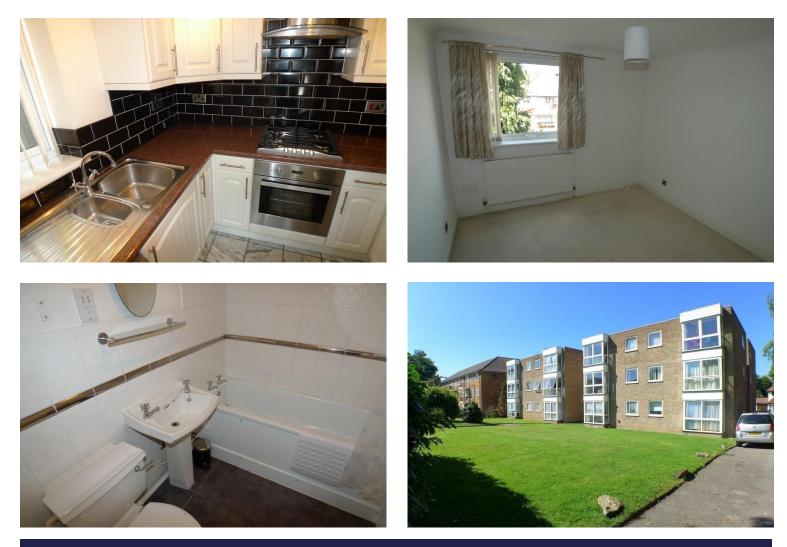

The property benefits from gas central heating, double glazing and a neutral decor throughout.

The accommodation comprises: Communal entrance. Entrance hall with storage cupboard and wood laminate flooring. Spacious living room with cream carpets and large bay window. Kitchen fitted with a range of modern wall and base units, work surfaces, stainless steel sink with drainer, electric cooker, gas hob and extractor. Double size bedroom with built in wardrobe and carpet. Fully tiled bathroom with wash hand basin, bath with over bath shower and W.C. Externally there are communal gardens and a garage en bloc providing off street parking to the rear.