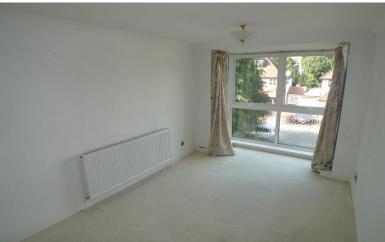

The property benefits from gas central heating, double glazing and a neutral decor throughout.

The accommodation comprises: Communal entrance. Entrance hall with storage cupboard and wood laminate flooring. Spacious living room with cream carpets and large bay window. Kitchen fitted with a range of modern wall and base units, work surfaces, stainless steel sink with drainer, electric cooker, gas hob and extractor. Double size bedroom with built in wardrobe and carpet. Fully tiled bathroom with wash hand basin, bath with over bath shower and W.C. Externally there are communal gardens and a garage en bloc providing off street parking to the rear.