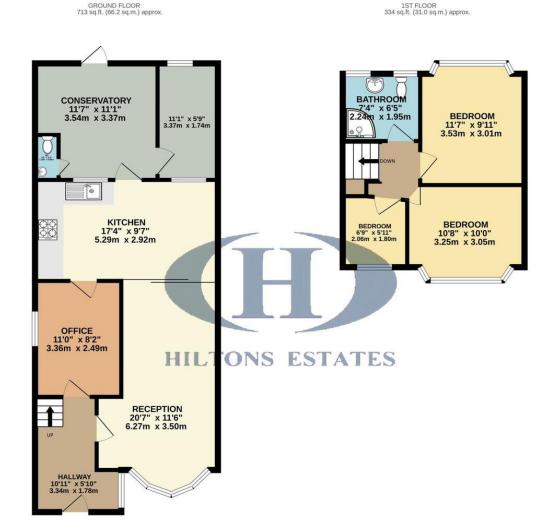

Not to missed! Call NOW to book viewings! Highly Recommended!

TOTAL FLOOR AREA: 1047 sq.ft. (97.2 sq.m.) approx. White every stemps the bere made to a use the accuracy of the flooplan centalend here, measurements of door, windows, norms and any other terms are approximate and no responsibility is taken for any error, mension or mis-statement. This pain to fill instantive propose only aid should be used as such by any prospective purchaser. The sence, systems and applicances shown have not been tested and no guarantee and the window window representation of the sence of the se