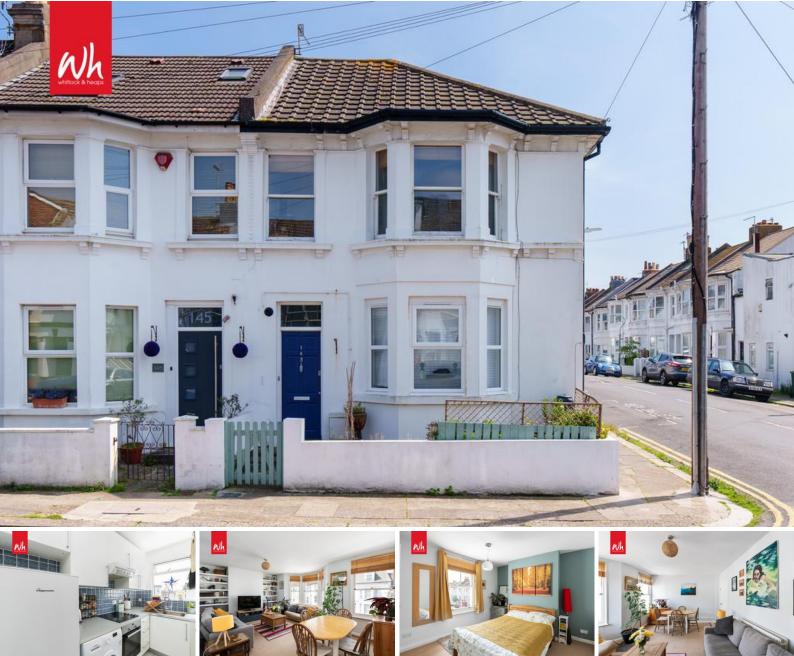

## 143 Westbourne Street, Hove BN3 5FB

Asking Price Of £275,000

- DOUBLE BEDROOM
- BATHROOM
- MODERN KITCHEN
- WEST FACING LIVING/DINING ROOM

- PRIVATE STREET ENTRANCE
- POETS CORNER DISTRICT
- SHARE OF FREEHOLD
- WELL PRESENTED

Whitlock and Heaps are pleased to bring to market this excellent first floor apartment that is approached via a private street entrance. The property is situated in the favoured Poets Corner district of Hove being within walking distance of the mainline station and seafront.

The accommodation is presented in excellent order throughout featuring a west facing living/dining room, double bedroom and well-presented kitchen and bathroom. Being sold with a share in the freehold with the benefit of maintenance being paid as and when works are required.