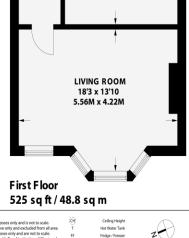

# В

Ground Floor 54 sq ft / 5.0 sq m

WESTBOURNE STREET

HOVE

approximate gross internal area  $579 \ sq \ ft \ / \ 53.8 \ sq \ m$ 

Dn

IN

KITCHEN

9'6 x 4'3 2.90M x 1.30M

BATHROOM

1.83M x 1.70M

**BEDROOM** 12'9 x 10'6 3.89M x 3.20M