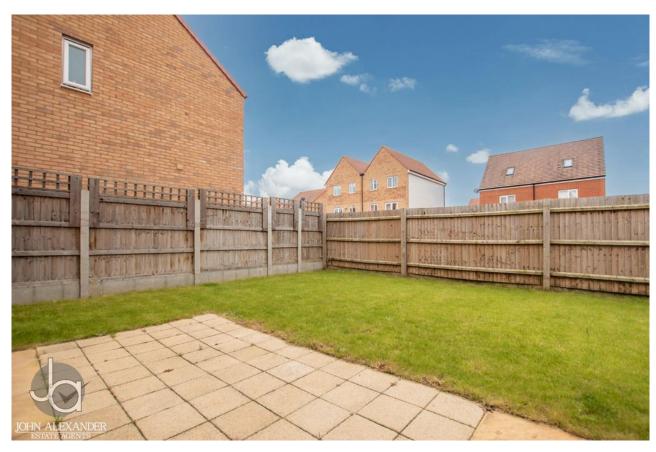

Outside, the property benefits from a large driveway with ample parking. The rear garden is beautifully presented with mature plants and a patio area, ideal for both relaxation and outdoor activities.

Bedroom Three

3.05m x 2.3m (10' 0" x 7' 7")

Bathroom

1.9m x 1.7m (6' 3" x 5' 7")

Front of Property

Driveway providing off road parking

Rear Garden