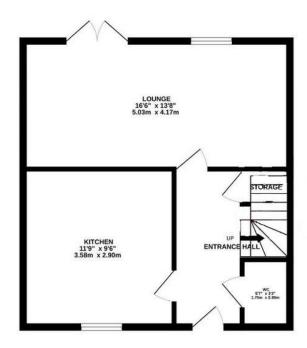

#### THE HOME

**Entrance Hallway** 

Cloakroom

1.7m x 1m (5' 7" x 3' 3")

Kitchen

3.58m x 2.9m (11' 9" x 9' 6")

Lounge

5.03m x 4.17m (16' 6" x 13' 8")

First Floor Landing

Doors leading off

Master Bedroom

4.57m x 2.97m (15' 0" x 9' 9")

En Suite

1.75m x 1.42m (5' 9" x 4' 8")

Bedroom Two

3.07m x 2.97m (10' 1" x 9' 9")

Bedroom Three

3.05m x 2.3m (10' 0" x 7' 7")

Bathroom

1.9m x 1.7m (6' 3" x 5' 7")

Front of Property

Driveway providing off road parking

Rear Garden

# **FLOORPLAN**

GROUND FLOOR 1ST FLOOR

Whilst every attempt has been made to ensure the accuracy of the floorplan contained here, measurements of doors, windows, rooms and any other items are approximate and no responsibility is taken for any error, omission or mis-statement. This plan is for illustrative purposes only and should be used as such by any prospective purchaser. The senices, systems and appliances shown have not been tested and no guarantee as to their operability or efficiency can be given.