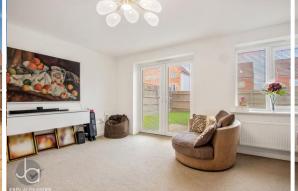

Upon entering, you are greeted by a spacious hallway leading to a bright and airy living room with large windows that allow natural light to flood the space. The heart of this home is the kitchen and dining area, fully equipped with modern appliances and ample storage, perfect for entertaining guests and family dinners. Adjacent to the kitchen is a cozy family room with access to a beautiful garden, providing an idyllic setting for outdoor relaxation and summer barbecues.