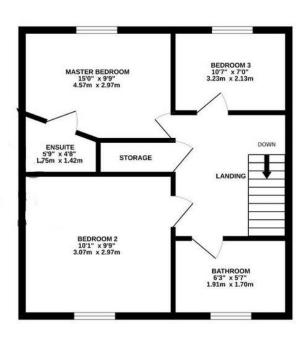

First Floor Landing

Doors leading off

Master Bedroom

4.57m x 2.97m (15' 0" x 9' 9")

En Suite

1.75m x 1.42m (5' 9" x 4' 8")

Bedroom Two

3.07m x 2.97m (10' 1" x 9' 9")

Bedroom Three

3.05m x 2.3m (10' 0" x 7' 7")

Bathroom

1.9m x 1.7m (6' 3" x 5' 7")

Front of Property

Driveway providing off road parking

Rear Garden

# **FLOORPLAN**

GROUND FLOOR 1ST FLOOR

Whilst every attempt has been made to ensure the accuracy of the floorplan contained here, measurements of doors, windows, rooms and any other items are approximate and no responsibility is taken for any error, omission or mis-statement. This plan is for illustrative purposes only and should be used as such by any prospective purchaser. The senices, systems and appliances shown have not been tested and no guarantee as to their operability or efficiency can be given.