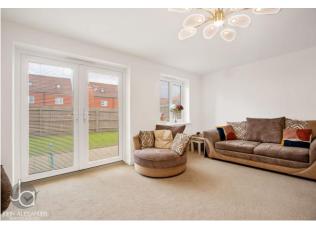

Upon entering, you are greeted by a spacious hallway leading to a bright and airy living room with large windows that allow natural light to flood the space. The heart of this home is the kitchen and dining area, fully equipped with modern appliances and ample storage, perfect for entertaining guests and family dinners. Adjacent to the kitchen is a cozy family room with access to a beautiful garden, providing an idyllic setting for outdoor relaxation and summer barbecues.

#### THE HOME

**Entrance Hallway** 

Cloakroom

1.7m x 1m (5' 7" x 3' 3")

Kitchen

3.58m x 2.9m (11' 9" x 9' 6")

Lounge

5.03m x 4.17m (16' 6" x 13' 8")