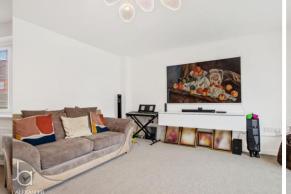

Upon entering, you are greeted by a spacious hallway leading to a bright and airy living room with large windows that allow natural light to flood the space. The heart of this home is the kitchen and dining area, fully equipped with modern appliances and ample storage, perfect for entertaining guests and family dinners. Adjacent to the kitchen is a cozy family room with access to a beautiful garden, providing an idyllic setting for outdoor relaxation and summer barbecues.

#### THE HOME

**Entrance Hallway** 

Cloakroom

1.7m x 1m (5' 7" x 3' 3")

Kitchen

3.58m x 2.9m (11' 9" x 9' 6")

Lounge

5.03m x 4.17m (16' 6" x 13' 8")