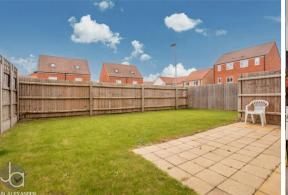

Outside, the property benefits from a large driveway with ample parking. The rear garden is beautifully presented with mature plants and a patio area, ideal for both relaxation and outdoor activities.

Bedroom Three

3.05m x 2.3m (10' 0" x 7' 7")

Bathroom

1.9m x 1.7m (6' 3" x 5' 7")

Front of Property

Driveway providing off road parking

Rear Garden