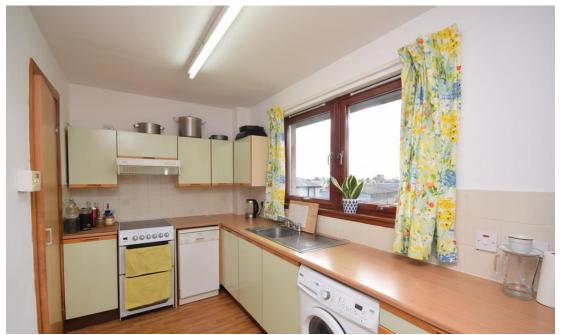

# Property summary

Next Home are delighted to bring to the market this FIRST FLOOR TWO BEDROOM FLAT affording lovely views over the town and situated within walking distance of the town centre.

The property is entered via a secure door and the accommodation comprises entrance vestibule ,hall with storage cupboard; bright lounge/dining room overlooking the front courtyard; kitchen with with built in storage, 2 double bedrooms with fitted wardrobes and bathroom.

#### Property Room Sizes

HALL

**VESTIBULE** 

LOUNGE/DINER 18' 7" X 12' 6" (5.66M X

3.81M)

KITCHEN 12' 4" X 6' (3.76M X 1.83M)

BEDROOM 14' X 13' 1" (4.27M X 3.99M)

BEDROOM 16' 7" X 12' 4" (5.05M X 3.76M)