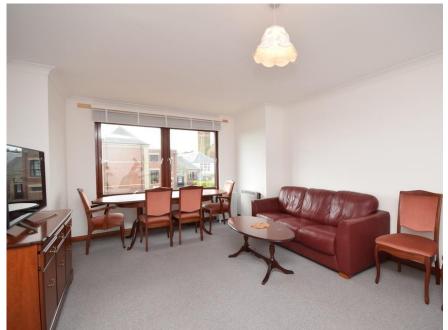

# Property summary

Next Home are delighted to bring to the market this FIRST FLOOR TWO BEDROOM FLAT affording lovely views over the town and situated within walking distance of the town centre.

The property is entered via a secure door and the accommodation comprises entrance vestibule ,hall with storage cupboard; bright lounge/dining room overlooking the front courtyard; kitchen with with built in storage, 2 double bedrooms with fitted wardrobes and bathroom.

#### Property Room Sizes

HALL

**VESTIBULE** 

LOUNGE/DINER 18' 7" X 12' 6" (5.66M X

3.81M)

KITCHEN 12' 4" X 6' (3.76M X 1.83M)

BEDROOM 14' X 13' 1" (4.27M X 3.99M)

BEDROOM 16' 7" X 12' 4" (5.05M X 3.76M)