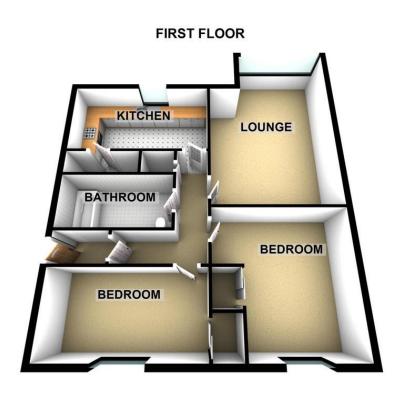

## Floorplans

#### Property Room Sizes

HALL

**VESTIBULE** 

LOUNGE/DINER 18' 7" X 12' 6" (5.66M X

3.81M)

KITCHEN 12' 4" X 6' (3.76M X 1.83M)

BEDROOM 14' X 13' 1" (4.27M X 3.99M)

BEDROOM 16' 7" X 12' 4" (5.05M X 3.76M)

BATHROOM 9' X 5' 1" (2.74M X 1.55M)

PLEASE NOTE: These particulars whilst believed to be accurate are set out as a general outline only for guidance and do not constitute any part of an offeror contract intending, purchasers should not rely on them as statements or representations of fact, but must satisfy themselves by inspection or otherwise as to their accuracy. No person in this firm's employment has the authority to make or give representation or warranty in respect of the property. All room sizes are approximate and for general guidance only. They cannot be relied upon for fitting carpets, furniture etc.