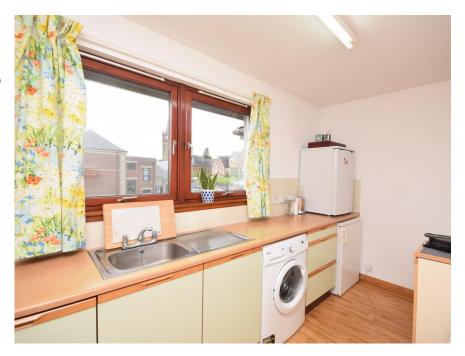

# Property summary

Next Home are delighted to bring to the market this FIRST FLOOR TWO BEDROOM FLAT affording lovely views over the town and situated within walking distance of the town centre.

The property is entered via a secure door and the accommodation comprises entrance vestibule ,hall with storage cupboard; bright lounge/dining room overlooking the front courtyard; kitchen with with built in storage, 2 double bedrooms with fitted wardrobes and bathroom.

#### Property Room Sizes

HALL

**VESTIBULE** 

LOUNGE/DINER 18' 7" X 12' 6" (5.66M X

3.81M)

KITCHEN 12' 4" X 6' (3.76M X 1.83M)

BEDROOM 14' X 13' 1" (4.27M X 3.99M)

BEDROOM 16' 7" X 12' 4" (5.05M X 3.76M)