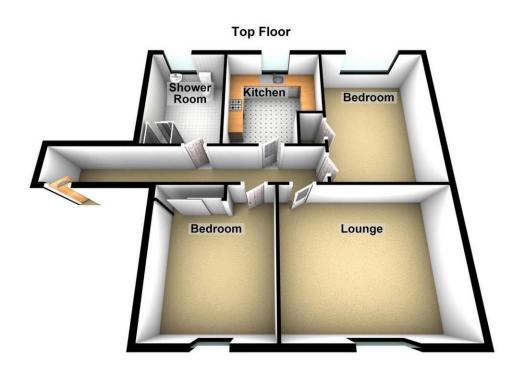

# Floorplans

### Property Room sizes

#### **ENTRANCE HALL**

LOUNGE

13' 2" x 12' 3" (4.01m x 3.73m)

KITCHEN

9' 2" x 7' 5" (2.79m x 2.26m)

SHOWER ROOM

9' 2" x 5' 5" (2.79m x 1.65m)

BEDROOM

13' 2" x 9' 9" (4.01m x 2.97m)

BEDROOM

12' x 9' (3.66m x 2.74m)

PLEASE NOTE: These particulars whilst believed to be accurate are set out as a general outline only for guidance and do not constitute any part of an offer or contract intending, purchasers should not rely on them as statements or representations of fact, but must satisfy themselves by inspection or otherwise as to their accuracy. No person in this firm's employment has the authority to make or give representation or warranty in respect of the property. All room sizes are approximate and for general guidance only. They cannot be relied upon for fitting carpets, furniture etc.