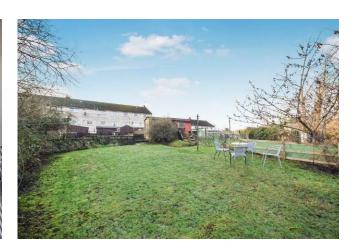

There is a large private garden pertaining to the property that is laid to lawn for ease of maintenance.

On-street parking is to the front. Gas central heating and double glazing throughout.