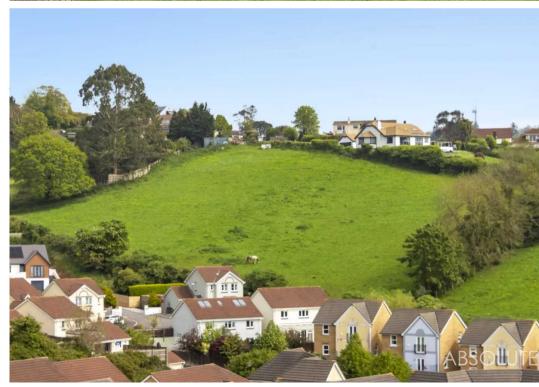

## Torquay, Torquay

Pitcairn Crescent is set within a quiet residential location on the outskirts of Torquay close to the Willows village centre where there is a pub, takeaway food outlets, an optician, vets and hairdresser with nearby retail parks offering an truly extensive range of supermarkets and popular high street stores. There are good local schools including the boys' and girls' grammar schools at Shiphay (subject to catchment rules), Torbay Hospital is also just a short distance away and there is a range of local buses with Torre Station approximately two miles distant. Torquay with its many facilities, sandy beaches and seafront promenade are within just three miles and this location is also ideal for those needing to get out of town with the nearby bypass creating a fast link with the Devon Expressway (A38). Located within a large, sheltered bay on the South Devon Coast, Torquay sits at the heart of the English Riviera where the stunning coastline is dotted with sandy beaches and coastal footpaths lead to hidden coves. From the harbour area the level seafront esplanade flows past the marina and around the bay where restaurants and bars dot the waterfront.