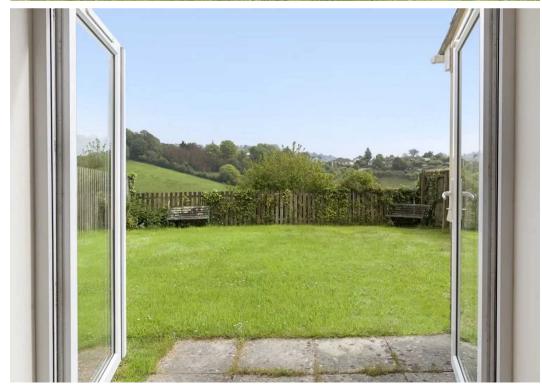

#### Rear Garden

A generous sized rear garden with a cosy patio area. The garden is level and offers lovely open views.

Outside, the property offers a good-sized front garden, mainly laid to lawn with a path and gate leading to the rear garden. The generous sized rear garden features a cosy patio area, ideal for al-fresco dining or enjoying the views. A single garage is situated at the top of the driveway, providing ample storage space or parking for one vehicle. Additionally, the large driveway at the front of the property allows for off-road parking for approximately three cars, making it convenient for families with multiple vehicles. This property encapsulates modern living with spacious outdoor areas, creating the perfect blend of comfort and practicality.