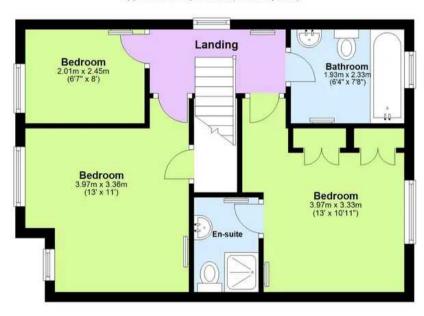

## 18 Pitcairn Crescent

Torquay, Torquay

Set within a sought-after and peaceful residential area, this attractive 3 bedroom detached house is a perfect family home. Boasting an executive style, this property is immaculately presented throughout and is being offered with no onward chain. The ground floor comprises of a modern fitted kitchen/dining room with access to the rear garden, a separate utility room, and a spacious living area. Ascend the stairs to the first floor where you will find three good-sized bedrooms, with the principle room benefitting from en-suite facilities. The crown jewel of this property is the lawned and spacious rear garden which enjoys open views of the valley side, perfect for relaxing or entertaining guests. Furthermore, there is ample driveway parking and a separate single garage.

### First Floor

Approx. 41.5 sq. metres (447.2 sq. feet)