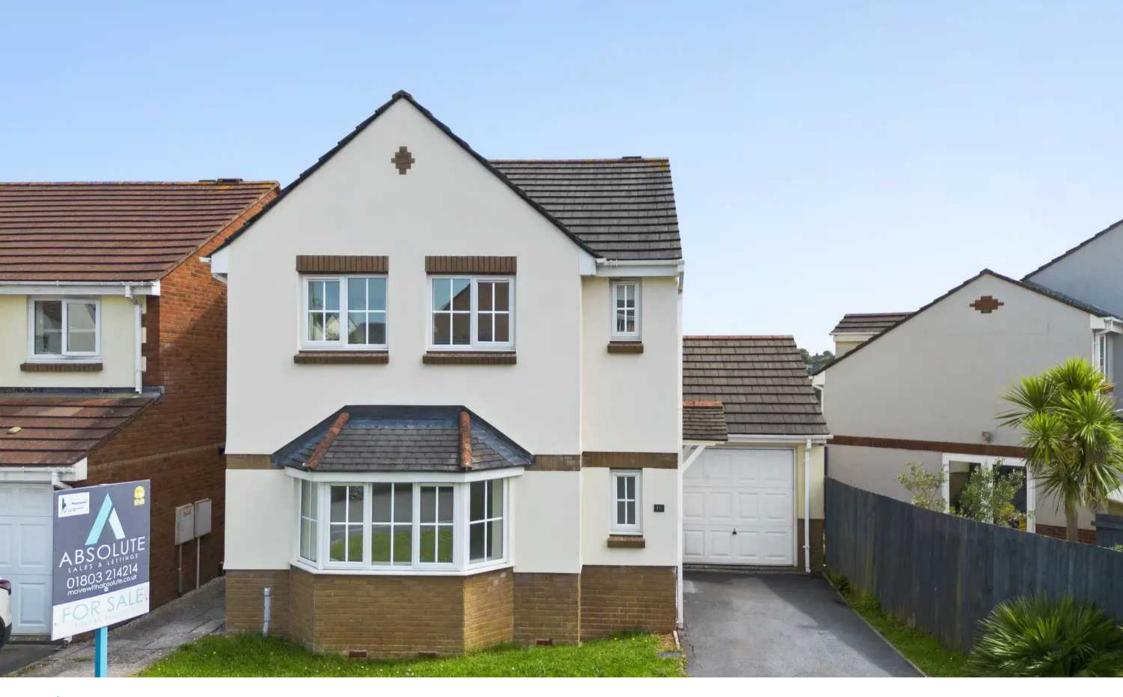

## 18 Pitcairn Crescent

Torquay, Torquay

Set within a sought-after and peaceful residential area, this attractive 3 bedroom detached house is a perfect family home. Boasting an executive style, this property is immaculately presented throughout and is being offered with no onward chain. The ground floor comprises of a modern fitted kitchen/dining room with access to the rear garden, a separate utility room, and a spacious living area. Ascend the stairs to the first floor where you will find three good-sized bedrooms, with the principle room benefitting from en-suite facilities. The crown jewel of this property is the lawned and spacious rear garden which enjoys open views of the valley side, perfect for relaxing or entertaining guests. Furthermore, there is ample driveway parking and a separate single garage.

Outside, the property offers a good-sized front garden, mainly laid to lawn with a path and gate leading to the rear garden. The generous sized rear garden features a cosy patio area, ideal for al-fresco dining or enjoying the views. A single garage is situated at the top of the driveway, providing ample storage space or parking for one vehicle. Additionally, the large driveway at the front of the property allows for off-road parking for approximately three cars, making it convenient for families with multiple vehicles. This property encapsulates modern living with spacious outdoor areas, creating the perfect blend of comfort and practicality.

#### **DRIVEWAY**

3 Parking Spaces

A large driveway set at the front of the property, allowing off road parking for approximately 3 cars.

#### GARAGE

Single Garage

A single garage is set at the top of the driveway, offering ample storage or space for 1 vehicle.