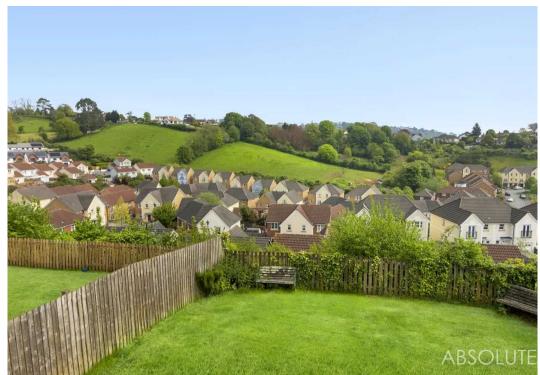

Outside, the property offers a good-sized front garden, mainly laid to lawn with a path and gate leading to the rear garden. The generous sized rear garden features a cosy patio area, ideal for al-fresco dining or enjoying the views. A single garage is situated at the top of the driveway, providing ample storage space or parking for one vehicle. Additionally, the large driveway at the front of the property allows for off-road parking for approximately three cars, making it convenient for families with multiple vehicles. This property encapsulates modern living with spacious outdoor areas, creating the perfect blend of comfort and practicality.

#### Rear Garden

A generous sized rear garden with a cosy patio area. The garden is level and offers lovely open views.