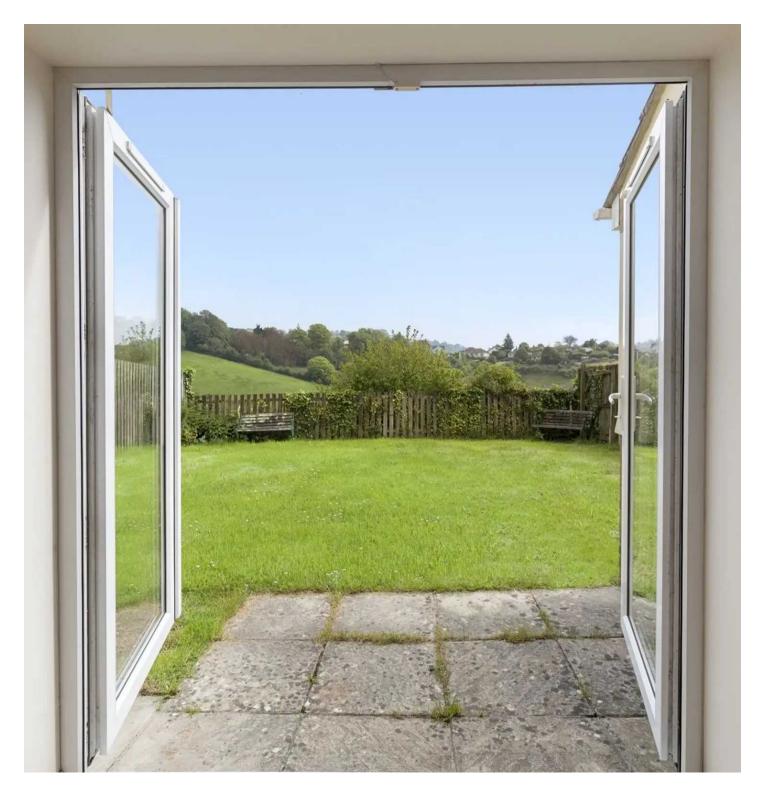

#### Rear Garden

A generous sized rear garden with a cosy patio area. The garden is level and offers lovely open views.