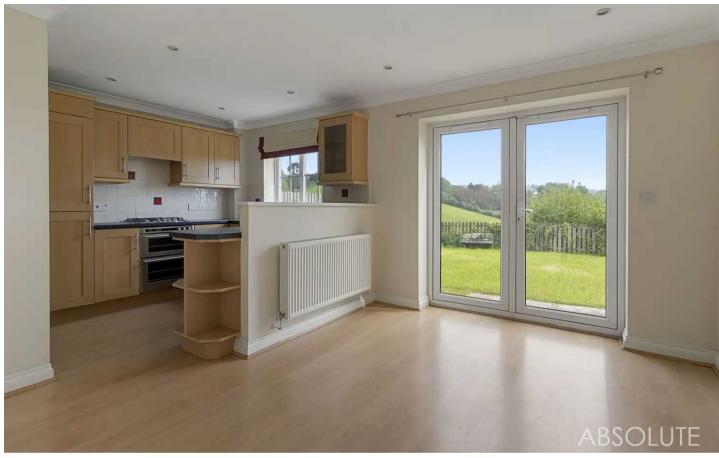

## 18 Pitcairn Crescent

Torquay, Torquay

Set within a sought-after and peaceful residential area, this attractive 3 bedroom detached house is a perfect family home. Boasting an executive style, this property is immaculately presented throughout and is being offered with no onward chain. The ground floor comprises of a modern fitted kitchen/dining room with access to the rear garden, a separate utility room, and a spacious living area. Ascend the stairs to the first floor where you will find three good-sized bedrooms, with the principle room benefitting from en-suite facilities. The crown jewel of this property is the lawned and spacious rear garden which enjoys open views of the valley side, perfect for relaxing or entertaining guests. Furthermore, there is ample driveway parking and a separate single garage.

#### Rear Garden

A generous sized rear garden with a cosy patio area. The garden is level and offers lovely open views.