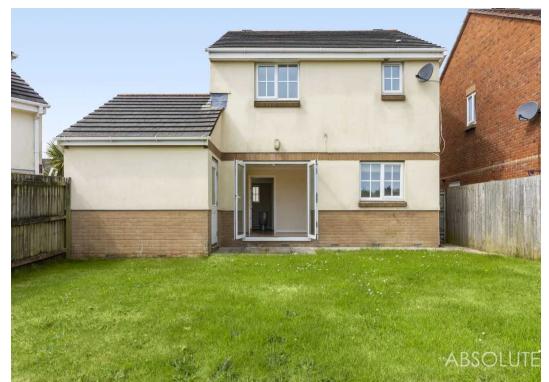

Outside, the property offers a good-sized front garden, mainly laid to lawn with a path and gate leading to the rear garden. The generous sized rear garden features a cosy patio area, ideal for al-fresco dining or enjoying the views. A single garage is situated at the top of the driveway, providing ample storage space or parking for one vehicle. Additionally, the large driveway at the front of the property allows for off-road parking for approximately three cars, making it convenient for families with multiple vehicles. This property encapsulates modern living with spacious outdoor areas, creating the perfect blend of comfort and practicality.

#### Rear Garden

A generous sized rear garden with a cosy patio area. The garden is level and offers lovely open views.