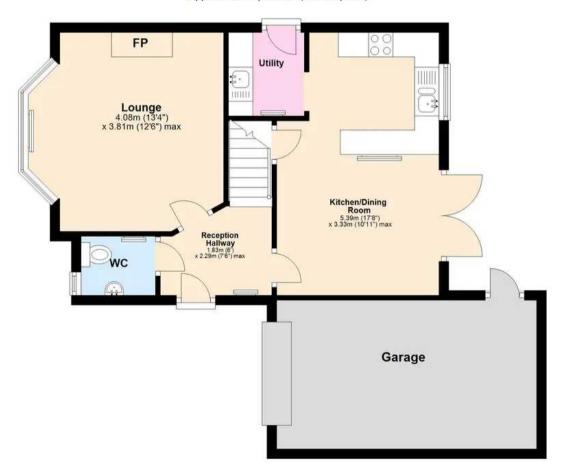

## 18 Pitcairn Crescent

Torquay, Torquay

Set within a sought-after and peaceful residential area, this attractive 3 bedroom detached house is a perfect family home. Boasting an executive style, this property is immaculately presented throughout and is being offered with no onward chain. The ground floor comprises of a modern fitted kitchen/dining room with access to the rear garden, a separate utility room, and a spacious living area. Ascend the stairs to the first floor where you will find three good-sized bedrooms, with the principle room benefitting from en-suite facilities. The crown jewel of this property is the lawned and spacious rear garden which enjoys open views of the valley side, perfect for relaxing or entertaining guests. Furthermore, there is ample driveway parking and a separate single garage.

## **Ground Floor**

Approx. 40.7 sq. metres (438.2 sq. feet)