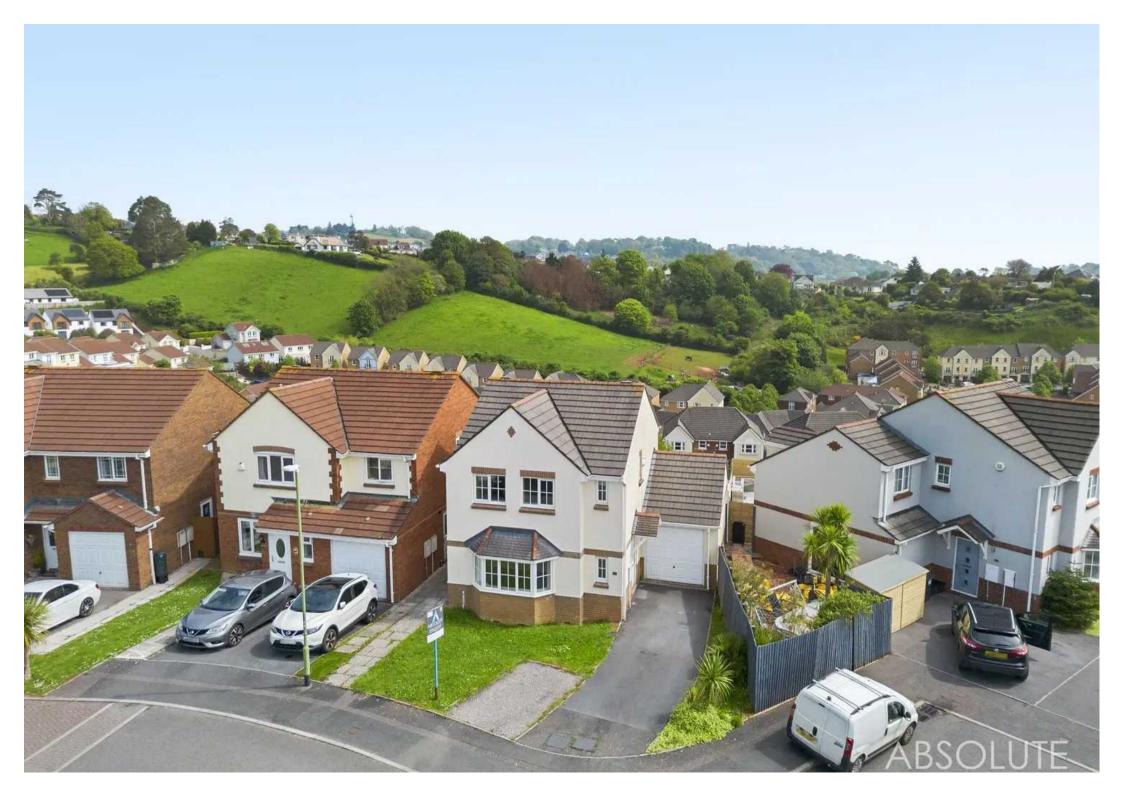

## 18 Pitcairn Crescent

Torquay, Torquay

Set within a sought-after and peaceful residential area, this attractive 3 bedroom detached house is a perfect family home. Boasting an executive style, this property is immaculately presented throughout and is being offered with no onward chain. The ground floor comprises of a modern fitted kitchen/dining room with access to the rear garden, a separate utility room, and a spacious living area. Ascend the stairs to the first floor where you will find three good-sized bedrooms, with the principle room benefitting from en-suite facilities. The crown jewel of this property is the lawned and spacious rear garden which enjoys open views of the valley side, perfect for relaxing or entertaining guests. Furthermore, there is ample driveway parking and a separate single garage.

#### **DRIVEWAY**

3 Parking Spaces

A large driveway set at the front of the property, allowing off road parking for approximately 3 cars.