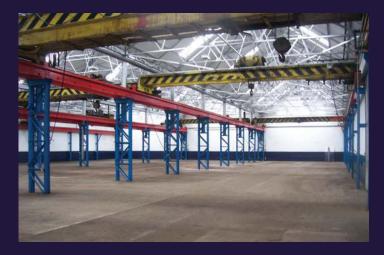

### DESCRIPTION

Flemington Industrial Park is a self-contained site and comprises a range of industrial units and storage yards of various sizes. The buildings are generally of traditional brick and steel construction and the yards are covered in tarmac or hard standing. A schedule of current availability is listed below.

The park benefits from 3 phase electricity and a 24-hour CCTV system with some units capable of incorporating cranage.