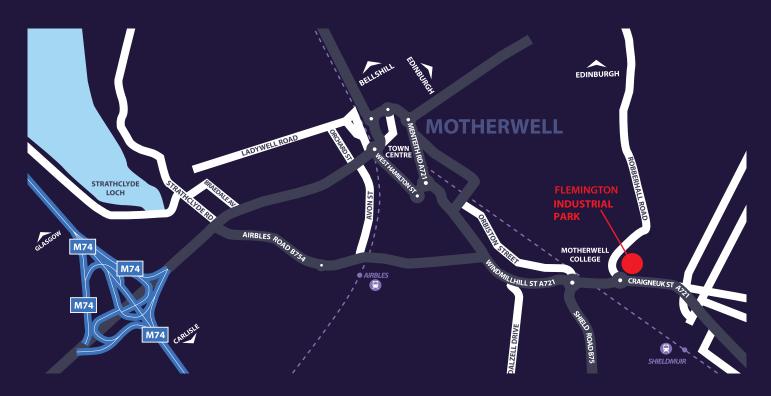

### LOCATION

Flemington Industrial Park lies to the south east of Motherwell town centre on the southern edge of the major Ravenscraig redevelopment. The industrial park is located within a short distance of the M8 and M74 motorways and is 16 miles from Glasgow and 40 miles from Edinburgh. Additionally, a regular rail service to Glasgow Central Station operates from Shieldmuir Station which is close-by.

The park is accessed directly from the A721 and also via Craigneuk Street and Wellington Street.