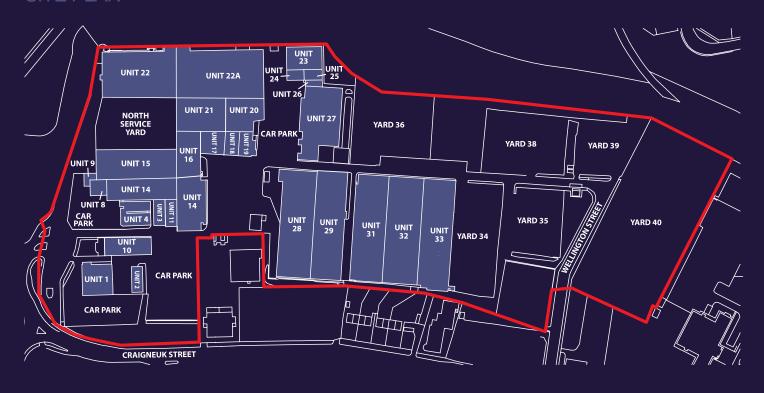

#### SITE PLAN

### **ACCOMMODATION TO LET**

| Unit 14         | 21,054 sq ft | 1,955.98 sq m |
|-----------------|--------------|---------------|
| Unit 21A        | 8,431 sq ft  | 783.2 sq m    |
| Unit 23         | 6,595 sq ft  | 612.6 sq m    |
| Unit 28         | 27,000 sq ft | 2,508.3 sq m  |
| Unit 4 Suite 3A | 2,395 sq ft  | 222.5 sq m    |
| Yard 35         | 5,000 sq ft  | 464.5 sq m    |