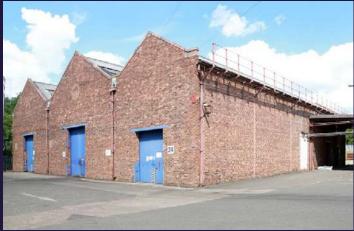

### DESCRIPTION

Flemington Industrial Park is a self-contained site and comprises a range of industrial units and storage yards of various sizes. The buildings are generally of traditional brick and steel construction and the yards are covered in tarmac or hard standing. A schedule of current availability is listed below.