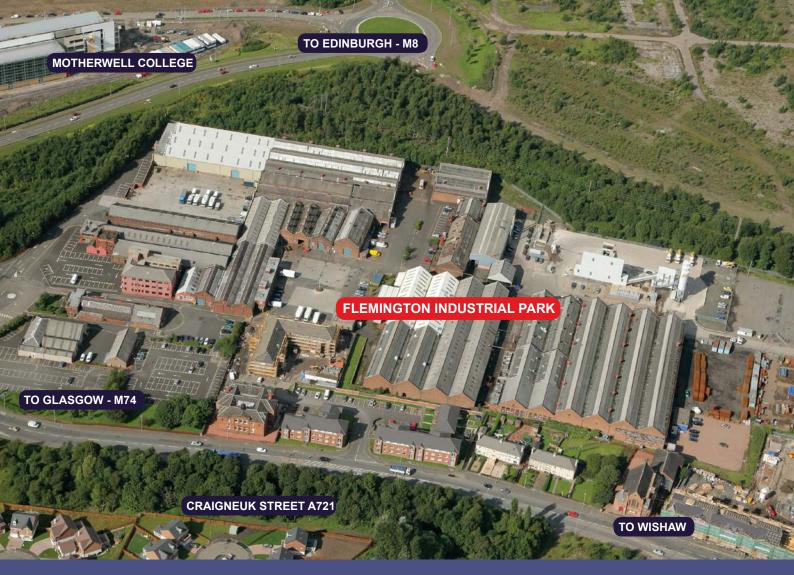

## FLEMINGTON INDUSTRIAL PARK

### LOCATION

Flemington Industrial Park lies to the south east of Motherwell town centre on the southern edge of the major Ravenscraig redevelopment. The industrial park is located within a short distance of the M8 and M74 motorways and is 16 miles from Glasgow and 40 miles from Edinburgh. Additionally, a regular rail service to Glasgow Central Station operates from Shieldmuir Station which is close-by.

The park is accessed directly from the A721 and also via Craigneuk Street and Wellington Street.

### DESCRIPTION

Flemington Industrial Park is a self-contained site and comprises a range of industrial units and storage yards of various sizes. The buildings are generally of traditional brick and steel construction and the yards are covered in tarmac or hard standing. A schedule of current availability is listed below.

The park benefits from 3 phase electricity and a 24-hour CCTV system with some units capable of incorporating cranage.