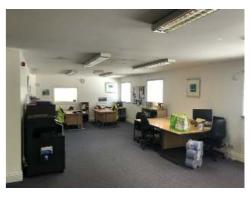

# Description

The subjects comprise a standalone warehouse unit located with a large surfaced concrete yard to the rear.

- LED warehouse lighting
- Good quality 2 storey office
- Kitchen/canteen
- Electric Loading Doors
- 6.68m minimum eaves height rising to 12.29 m at apex
- Concrete surfaced yard
- Perimeter palisade fence