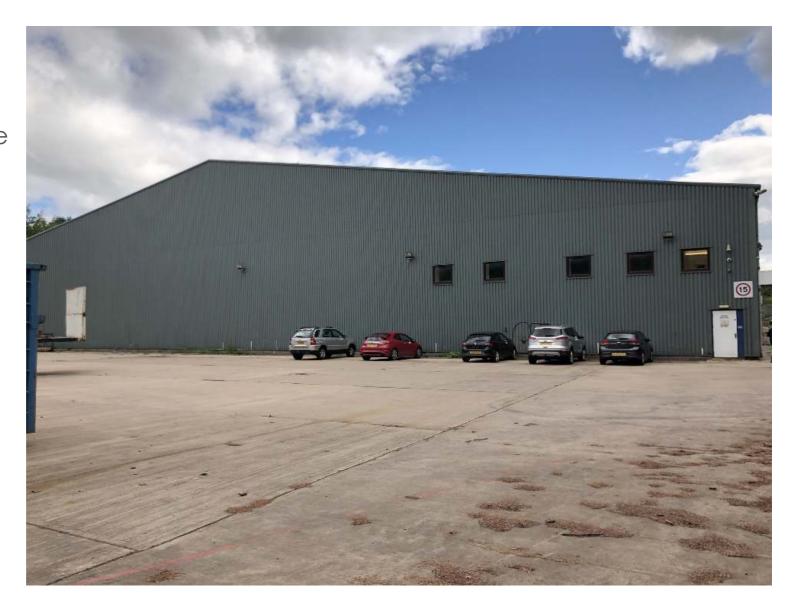

# Description

The subjects comprise a standalone warehouse unit located with a large surfaced concrete yard to the rear.

- LED warehouse lighting
- Good quality 2 storey office
- Kitchen/canteen
- Electric Loading Doors
- 6.68m minimum eaves height rising to 12.29 m at apex
- Concrete surfaced yard
- Perimeter palisade fence