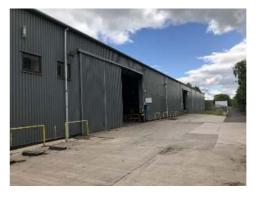

# Description

The subjects comprise a standalone warehouse unit located with a large surfaced concrete yard to the rear.

- LED warehouse lighting
- Good quality 2 storey office
- Kitchen/canteen
- Electric Loading Doors
- 6.68m minimum eaves height rising to 12.29 m at apex
- Concrete surfaced yard
- Perimeter palisade fence