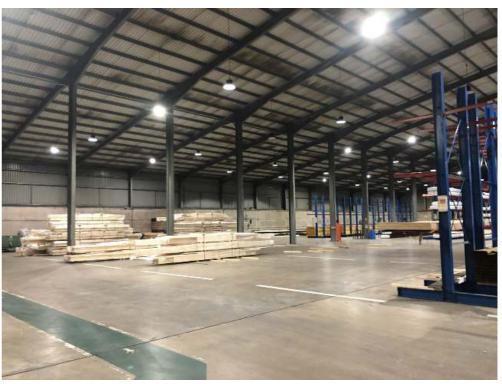

# Description

The subjects comprise a standalone warehouse unit located with a large surfaced concrete yard to the rear.

- LED warehouse lighting
- Good quality 2 storey office
- Kitchen/canteen
- Electric Loading Doors
- 6.68m minimum eaves height rising to 12.29 m at apex
- Concrete surfaced yard
- Perimeter palisade fence