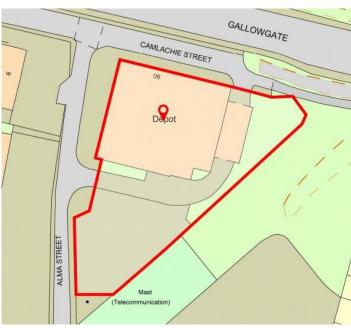

#### Location

The subjects are prominently located on Camlachie Street, with frontage onto Gallowgate, opposite The Forge Retail Park.

The property is adjacent to Celtic Football Club, The Sir Chris Hoy Velodrome and the Emirates Arena.

# Description

The property comprises a standalone warehouse of steel portal frame construction, with office accommodation and an external canopy

The subjects benefit from the following:

- Prominent location
- Fast and easy access to wider motorway network
- 3.5 m to eaves (4.8m to pitch)
- Roller shutter access doors
- Private and secure yard area
- Full site 0.35 Ha (0.87acres) or thereby