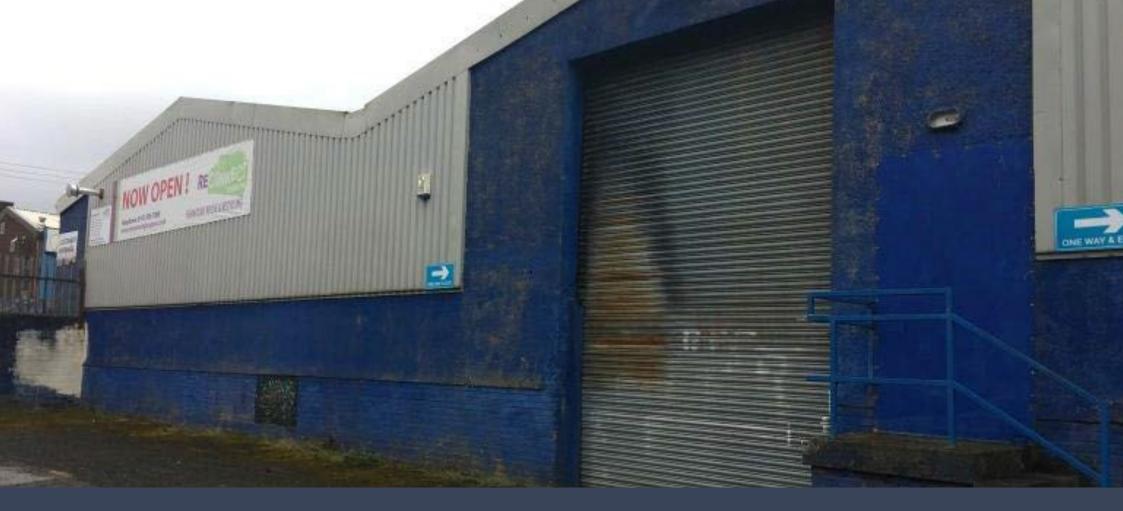

#### Location

The subjects are prominently located on Camlachie Street, with frontage onto Gallowgate, opposite The Forge Retail Park.

The property is adjacent to Celtic Football Club, The Sir Chris Hoy Velodrome and the Emirates Arena.

# Description

The property comprises a standalone warehouse of steel portal frame construction, with office accommodation and an external canopy

The subjects benefit from the following:

- Prominent location
- Fast and easy access to wider motorway network
- 3.5 m to eaves (4.8m to pitch)
- Roller shutter access doors
- Private and secure yard area
- Full site 0.35 Ha (0.87acres) or thereby