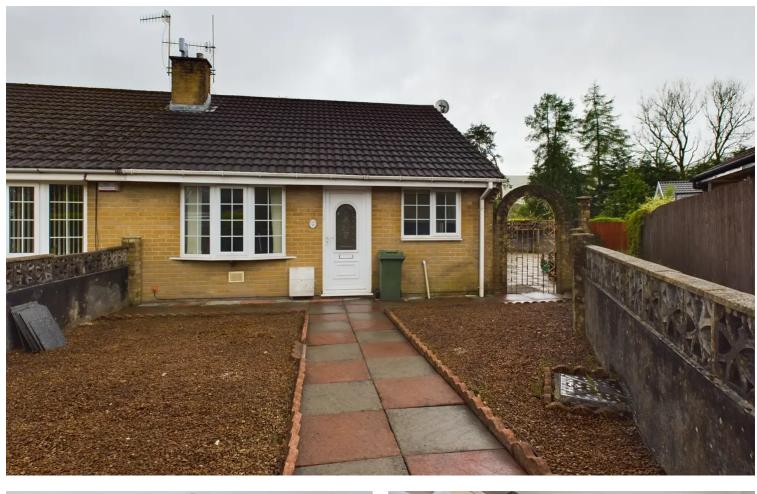

## 11 Greenwood Drive, Hirwaun, CF44 9QZ

## £199,000 Freehold

Semi-Detached Bungalow • Two Bedrooms • Double Glazing • Gas Central Heating System • Low-maintenance Garden • Garage and Off Road Parking

Tel: 01685 886086 Email: sallyhillier@bidmeadcook.co.uk www.bidmeadcook.co.uk A two bedroom, semi-detached bungalow in the sought after area of Hirwaun having local schools, shops and convenient access to the A465. The accommodation comprises an entrance hall, kitchen having a range of wall and base units and door to the rear garden. Reception room, two double bedrooms (one having access to the rear garden) and shower room. Further benefits include double glazing and a gas central heating system. Outside, the property benefits both front and rear gardens, being low-maintenance as laid mostly to gravel and paving, enclosed by walled boundaries. There is an en-bloc garage to the rear of the property and a parking space in front of the garage.