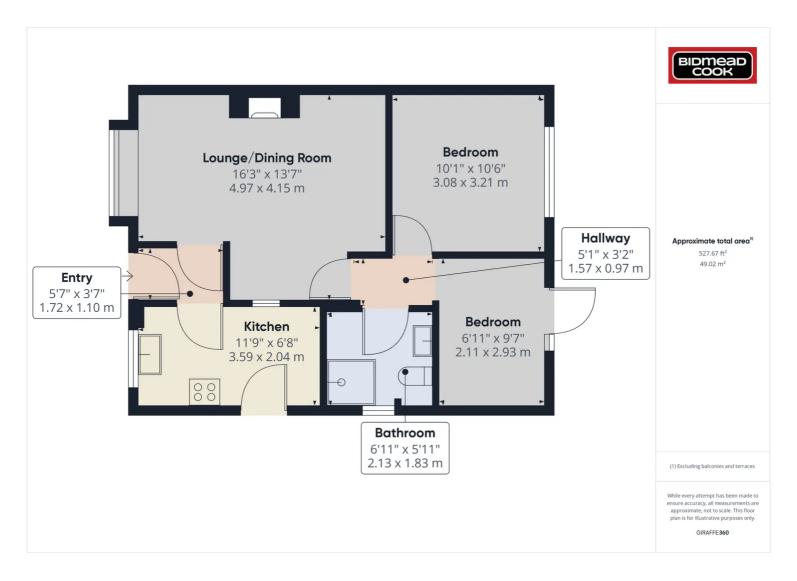

## 11 Greenwood Drive, Hirwaun, CF44 9QZ

## £199,000 Freehold

Semi-Detached Bungalow • Two Bedrooms • Double Glazing • Gas Central Heating System • Low-maintenance Garden • Garage and Off Road Parking

Tel: 01685 886086 Email: sallyhillier@bidmeadcook.co.uk www.bidmeadcook.co.uk A two bedroom, semi-detached bungalow in the sought after area of Hirwaun having local schools, shops and convenient access to the A465. The accommodation comprises an entrance hall, kitchen having a range of wall and base units and door to the rear garden. Reception room, two double bedrooms (one having access to the rear garden) and shower room. Further benefits include double glazing and a gas central heating system. Outside, the property benefits both front and rear gardens, being low-maintenance as laid mostly to gravel and paving, enclosed by walled boundaries. There is an en-bloc garage to the rear of the property and a parking space in front of the garage.