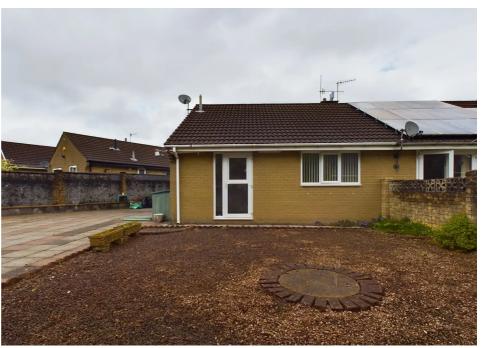

## £199,000 Freehold

Semi-Detached Bungalow • Two Bedrooms • Double Glazing • Gas Central Heating System • Low-maintenance Garden • Garage and Off Road Parking

Tel: 01685 886086 Email: sallyhillier@bidmeadcook.co.uk www.bidmeadcook.co.uk A two bedroom, semi-detached bungalow in the sought after area of Hirwaun having local schools, shops and convenient access to the A465. The accommodation comprises an entrance hall, kitchen having a range of wall and base units and door to the rear garden. Reception room, two double bedrooms (one having access to the rear garden) and shower room. Further benefits include double glazing and a gas central heating system. Outside, the property benefits both front and rear gardens, being low-maintenance as laid mostly to gravel and paving, enclosed by walled boundaries. There is an en-bloc garage to the rear of the property and a parking space in front of the garage.