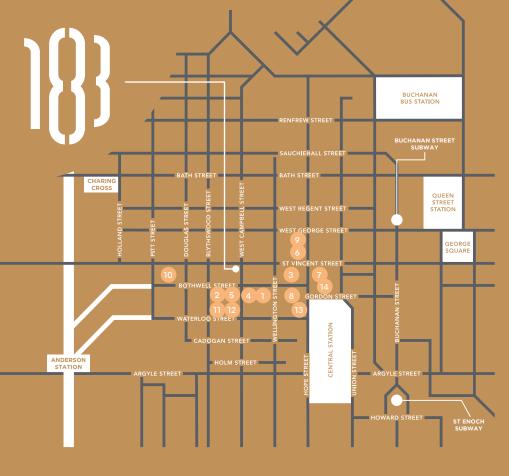

#### Nearby amenities include:

| 1 - Pret a Manger  | 8 - Akiko      |
|--------------------|----------------|
| 2 - Launch         | 9 - Halloumi   |
| 3 - Malo           | 10 - The Gym   |
| 4 - Gost           | 11 - F45 Gym   |
| 5 - Philpotts      | 12 - Ho Wong   |
| 6 - Hope & Vincent | 13 - Caffè Nei |
| 7 - Mezcal         | 14 – Sainsbury |
|                    |                |