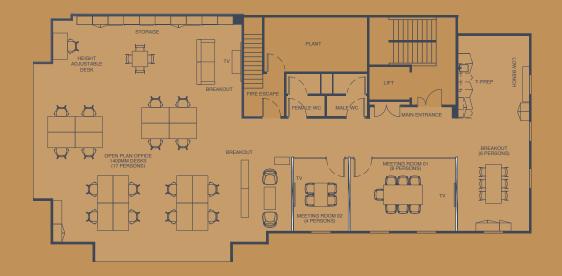

# **FLOOR PLAN**

#### **CURRENT FIT OUT**

- · Kitchen and breakout area
- · Informal meeting space
- · 8 person meeting room
- 4 person meeting room
- 17 desks and chairs (with space for more)