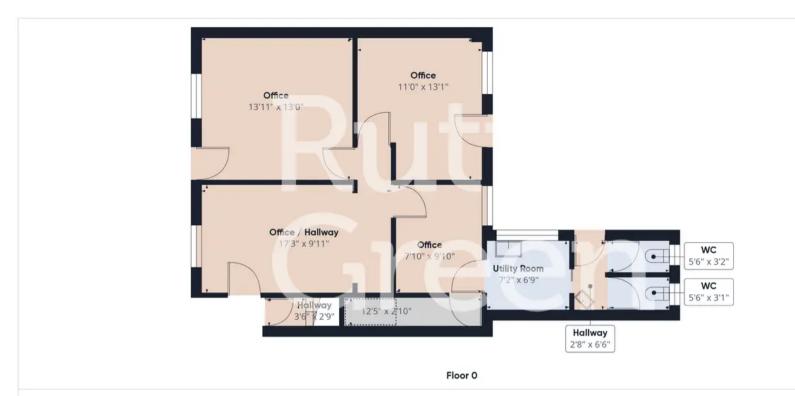

### Approximate total area®

1318.5 ft<sup>2</sup>

#### Reduced headroom

13.34 ft<sup>2</sup>

(1) Excluding balconies and terraces

(ii) Reduced headroom (below 1.5m/4.92ft)

While every attempt has been made to ensure accuracy, all measurements are approximate, not to scale. This floor plan is for illustrative purposes only.