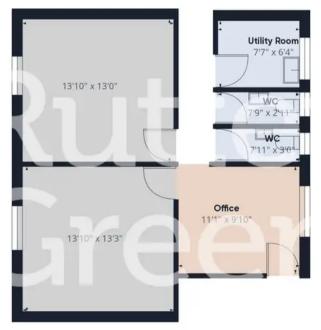

### Approximate total area®

1318.5 ft<sup>2</sup>

#### Reduced headroom

13.34 ft<sup>2</sup>

(1) Excluding balconies and terraces

(ii) Reduced headroom (below 1.5m/4.92ft)

While every attempt has been made to ensure accuracy, all measurements are approximate, not to scale. This floor plan is for illustrative purposes only.

GIRAFFE360

Floor 1