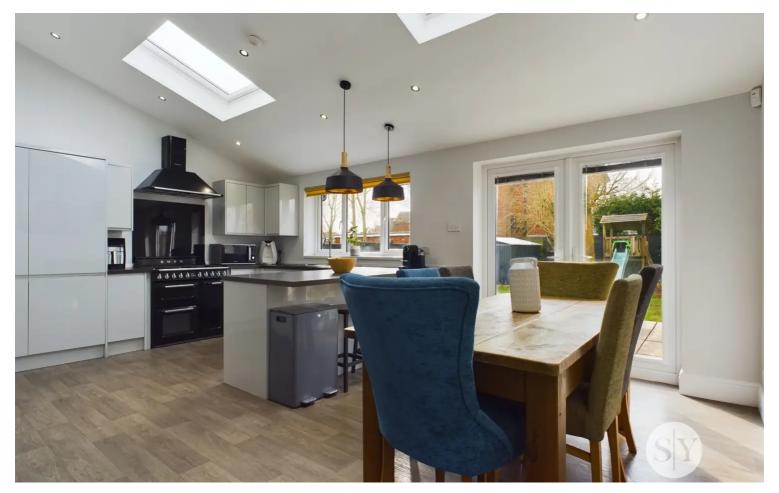

Upon entering this property you are greeted by an entrance hallway with stairs up to the first floor. The bright lounge is a good size, boasting plenty of space for the family to relax. A second reception room is also available which flows well into the open plan kitchen diner with French doors to the rear garden. The contemporary kitchen is fitted with a range of wall and base units as well as various integrated appliances including a range cooker with 6 ring gas hob, smeg extractor fan, dishwasher and fridge freezer. A conveniently placed utility room is located just off the kitchen, with plumbing for both a washing machine and tumble dryer. Completing the ground floor is the W/C located off the hallway. On the first floor off the landing, where access to the boarded loft can be found, there are two well sized double bedrooms as well as a third comfortable single. Completing the property internally is the four piece bathroom suite with a mains fed shower enclosure, separate bath and LVT flooring. The property benefits from uPVC double glazing throughout and gas central heating.

# Kitchen / Diner

Range of fitted wall and base units and contrasting work surfaces, 1 1/2 sink and drainer, Smeg range cooker with 6x ring gas hob, Smeg extractor fan, integral dishwasher, integral fridge freezer, vinyl flooring, vaulted ceiling with Velux windows and spotlights, uPVC double glazed French doors, uPVC double glazed window, panel radiator.