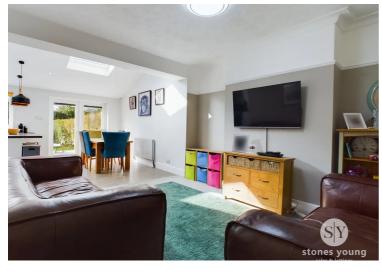

# Lounge

12' 5" x 12' 3" (3.78m x 3.73m)

Carpet flooring, uPVC double glazed bay window, panel radiator, TV point.

# Second Reception / Diner

26' 3" x 11' 4" (8.00m x 3.45m)

Carpet flooring, panel radiator, TV point.