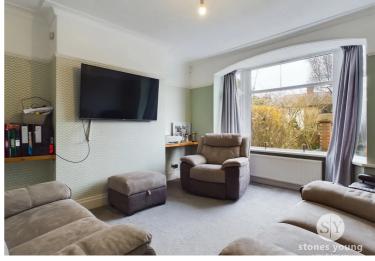

# Lounge

12' 5" x 12' 3" (3.78m x 3.73m)

Carpet flooring, uPVC double glazed bay window, panel radiator, TV point.