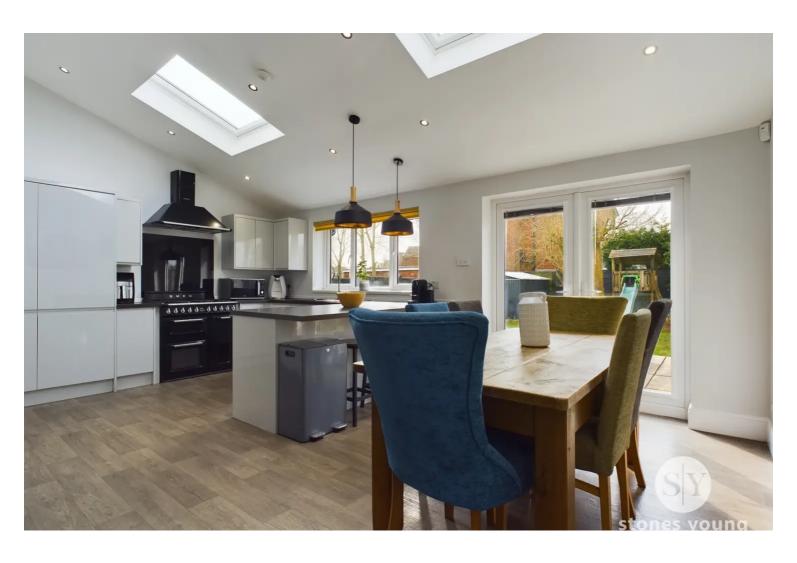

Upon entering this property you are greeted by an entrance hallway with stairs up to the first floor. The bright lounge is a good size, boasting plenty of space for the family to relax. A second reception room is also available which flows well into the open plan kitchen diner with French doors to the rear garden. The contemporary kitchen is fitted with a range of wall and base units as well as various integrated appliances including a range cooker with 6 ring gas hob, smeg extractor fan, dishwasher and fridge freezer. A conveniently placed utility room is located just off the kitchen, with plumbing for both a washing machine and tumble dryer. Completing the ground floor is the W/C located off the hallway. On the first floor off the landing, where access to the boarded loft can be found, there are two well sized double bedrooms as well as a third comfortable single. Completing the property internally is the four piece bathroom suite with a mains fed shower enclosure, separate bath and LVT flooring. The property benefits from uPVC double glazing throughout and gas central heating.

# Kitchen / Diner

Range of fitted wall and base units and contrasting work surfaces, 1 1/2 sink and drainer, Smeg range cooker with 6x ring gas hob, Smeg extractor fan, integral dishwasher, integral fridge freezer, vinyl flooring, vaulted ceiling with Velux windows and spotlights, uPVC double glazed French doors, uPVC double glazed window, panel radiator.