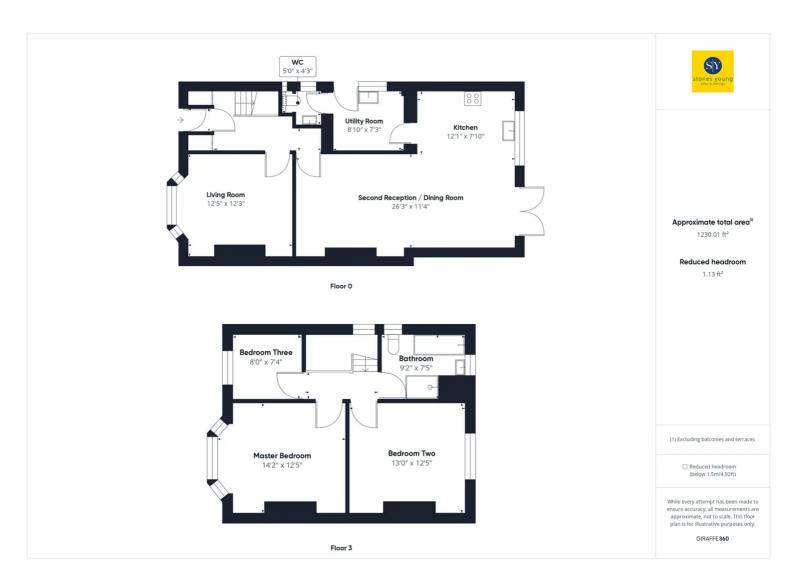

Upon entering this property you are greeted by an entrance hallway with stairs up to the first floor. The bright lounge is a good size, boasting plenty of space for the family to relax. A second reception room is also available which flows well into the open plan kitchen diner with French doors to the rear garden. The contemporary kitchen is fitted with a range of wall and base units as well as various integrated appliances including a range cooker with 6 ring gas hob, smeg extractor fan, dishwasher and fridge freezer. A conveniently placed utility room is located just off the kitchen, with plumbing for both a washing machine and tumble dryer. Completing the ground floor is the W/C located off the hallway. On the first floor off the landing, where access to the boarded loft can be found, there are two well sized double bedrooms as well as a third comfortable single. Completing the property internally is the four piece bathroom suite with a mains fed shower enclosure, separate bath and LVT flooring. The property benefits from uPVC double glazing throughout and gas central heating.

# Lounge

12' 5" x 12' 3" (3.78m x 3.73m)

Carpet flooring, uPVC double glazed bay window, panel radiator, TV point.

# Second Reception / Diner

26' 3" x 11' 4" (8.00m x 3.45m)

Carpet flooring, panel radiator, TV point.

# Kitchen / Diner

Range of fitted wall and base units and contrasting work surfaces, 1 1/2 sink and drainer, Smeg range cooker with 6x ring gas hob, Smeg extractor fan, integral dishwasher, integral fridge freezer, vinyl flooring, vaulted ceiling with Velux windows and spotlights, uPVC double glazed French doors, uPVC double glazed window, panel radiator.

# **Utility Room**

8' 10" x 7' 3" (2.69m x 2.21m)

Vinyl flooring, plumbed for washing machine and tumble dryer, storage cupboard, panel radiator, uPVC double glazed window.

#### WC

5' 0" x 4' 3" (1.52m x 1.30m)

Two piece suite in white with w/c and sink, vinyl flooring.

# **Master Bedroom**

14' 2" x 12' 5" (4.32m x 3.78m)

Carpet flooring, uPVC double glazed window, panel radiator, TV point.

## **Bedroom Two**

13' 0" x 12' 5" (3.96m x 3.78m)

Carpet flooring, uPVC double glazed window, panel radiator.

## **Bedroom Three**

8' 0" x 7' 4" (2.44m x 2.24m)

Carpet flooring, uPVC double glazed window, panel radiator.

## **Bathroom**

9' 2" x 7' 5" (2.79m x 2.26m)

Four piece suite in white, mains fed shower enclosure, bath, w/c, sink, LVT flooring, ceiling spotlights, heated towel radiator, uPVC double glazed frosted window x2.