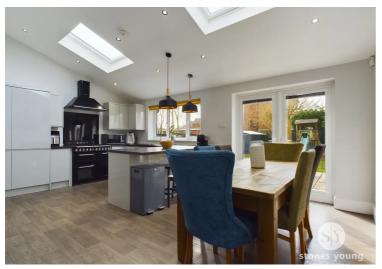

# Kitchen / Diner

Range of fitted wall and base units and contrasting work surfaces, 1 1/2 sink and drainer, Smeg range cooker with 6x ring gas hob, Smeg extractor fan, integral dishwasher, integral fridge freezer, vinyl flooring, vaulted ceiling with Velux windows and spotlights, uPVC double glazed French doors, uPVC double glazed window, panel radiator.