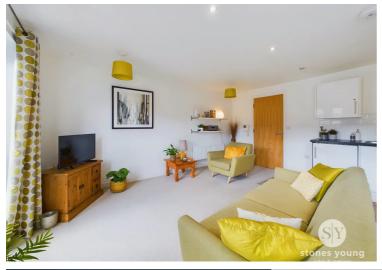

# Open Plan Living Dining Kitchen

15' 11" x 15' 11" (4.85m x 4.85m)

Living Area: Carpet flooring, television point, 2x Panelled radiator, uPVC double glazed french doors with attractive Juliet balcony, uPVC double glazed window. Kitchen/Dining Area: Modern white high gloss wall, base and drawer units with complementary laminate working surfaces, part tiled walls, 1½ bowl stainless steel sink drainer unit with mixer tap, 4-ring gas hob, stainless steel extractor filter canopy over, electric oven, wall mounted Glow Worm boiler, wood style flooring, recessed spotlighting, wooden framed double glazed window.