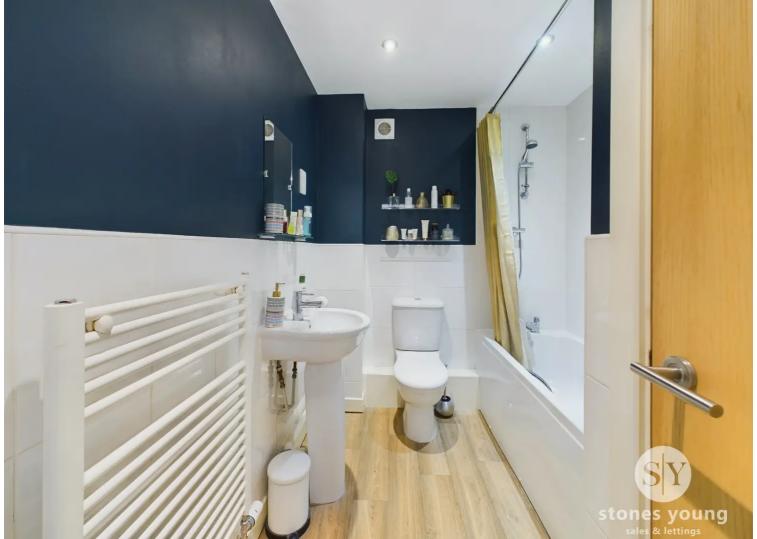

#### **Bathroom**

6' 3" x 7' 7" (1.91m x 2.31m)

Modern 3-pce white suite comprising panelled bath with thermostatic shower over and additional handheld shower fitment, low level w.c., pedestal wash basin with mixer tap, part tiled walls, white ladder style radiator, extractor fan, shave point, wood style flooring, recessed spotlighting, storage cupboard. extractor fan.