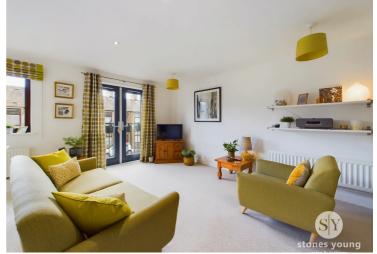

# Open Plan Living Dining Kitchen

15' 11" x 15' 11" (4.85m x 4.85m)

Living Area: Carpet flooring, television point, 2x Panelled radiator, uPVC double glazed french doors with attractive Juliet balcony, uPVC double glazed window. Kitchen/Dining Area: Modern white high gloss wall, base and drawer units with complementary laminate working surfaces, part tiled walls, 1½ bowl stainless steel sink drainer unit with mixer tap, 4-ring gas hob, stainless steel extractor filter canopy over, electric oven, wall mounted Glow Worm boiler, wood style flooring, recessed spotlighting, wooden framed double glazed window.