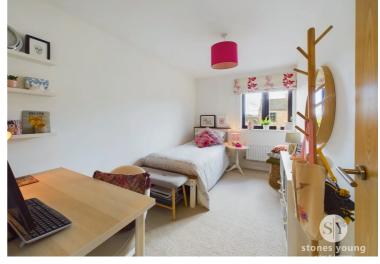

## **Bedroom One**

12' 3" x 11' 4" (3.73m x 3.45m)

Excellent double room with carpet flooring, panelled radiator, television point, timber framed double glazed window, TV point.

#### **Bedroom Two**

12' 1" x 7' 8" (3.68m x 2.34m)

Bright, light 2nd smaller double bedroom with carpet flooring, panelled radiator, timber framed double glazed window.