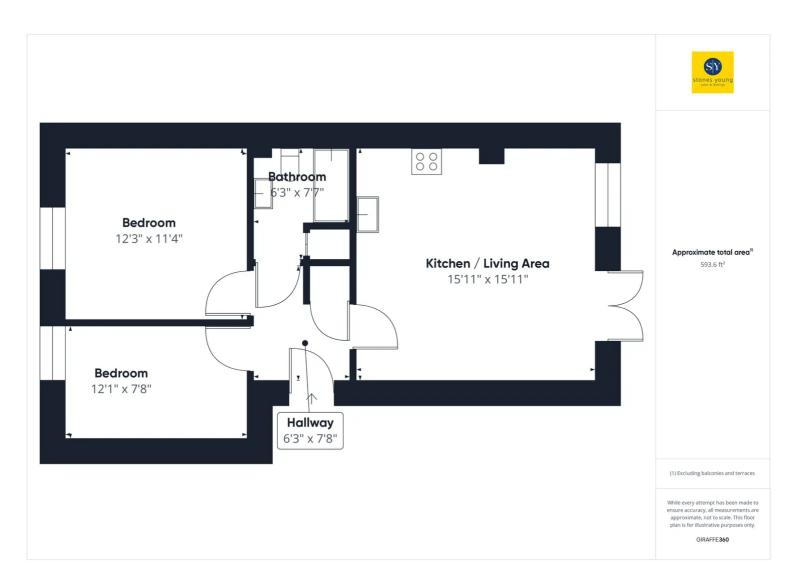

# **Ground Floor Communal Entrance**

6' 3" x 7' 8" (1.91m x 2.34m)

Glazed front entrance door, intercom entry system, built in meter cupboards, staircase leading to first floor. Access to just 4 flats.

## Hallway

6' 3" x 7' 8" (1.91m x 2.34m)

Carpet Flooring, built-in utility cupboard with plumbing for washing machine and storage, loft access, panelled radiator.

# Open Plan Living Dining Kitchen

15' 11" x 15' 11" (4.85m x 4.85m)

Living Area: Carpet flooring, television point, 2x Panelled radiator, uPVC double glazed french doors with attractive Juliet balcony, uPVC double glazed window. Kitchen/Dining Area: Modern white high gloss wall, base and drawer units with complementary laminate working surfaces, part tiled walls, 1½ bowl stainless steel sink drainer unit with mixer tap, 4-ring gas hob, stainless steel extractor filter canopy over, electric oven, wall mounted Glow Worm boiler, wood style flooring, recessed spotlighting, wooden framed double glazed window.

## **Bedroom One**

12' 3" x 11' 4" (3.73m x 3.45m)

Excellent double room with carpet flooring, panelled radiator, television point, timber framed double glazed window, TV point.

#### **Bedroom Two**

12' 1" x 7' 8" (3.68m x 2.34m)

Bright, light 2nd smaller double bedroom with carpet flooring, panelled radiator, timber framed double glazed window.

#### **Bathroom**

6' 3" x 7' 7" (1.91m x 2.31m)

Modern 3-pce white suite comprising panelled bath with thermostatic shower over and additional handheld shower fitment, low level w.c., pedestal wash basin with mixer tap, part tiled walls, white ladder style radiator, extractor fan, shave point, wood style flooring, recessed spotlighting, storage cupboard. extractor fan.