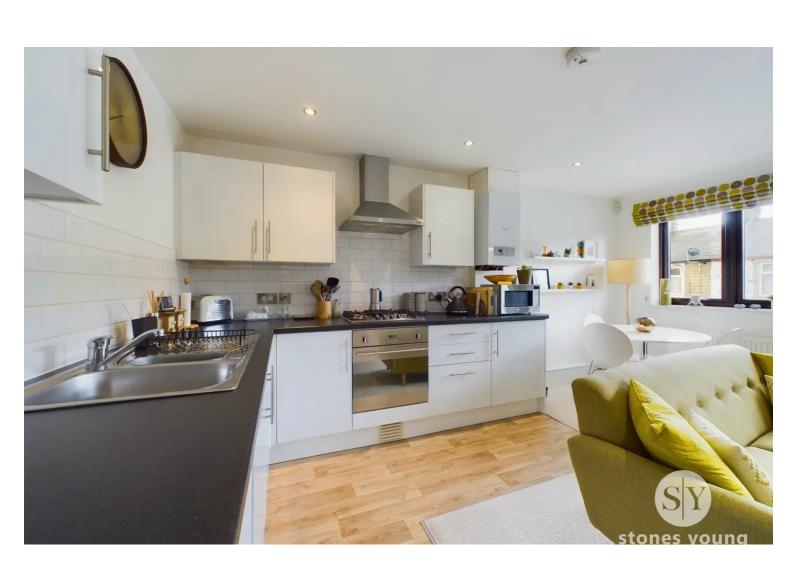

# Open Plan Living Dining Kitchen

15' 11" x 15' 11" (4.85m x 4.85m)

Living Area: Carpet flooring, television point, 2x Panelled radiator, uPVC double glazed french doors with attractive Juliet balcony, uPVC double glazed window. Kitchen/Dining Area: Modern white high gloss wall, base and drawer units with complementary laminate working surfaces, part tiled walls, 1½ bowl stainless steel sink drainer unit with mixer tap, 4-ring gas hob, stainless steel extractor filter canopy over, electric oven, wall mounted Glow Worm boiler, wood style flooring, recessed spotlighting, wooden framed double glazed window.