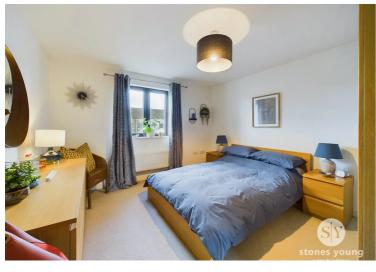

## **Bedroom One**

12' 3" x 11' 4" (3.73m x 3.45m)

Excellent double room with carpet flooring, panelled radiator, television point, timber framed double glazed window, TV point.

#### **Bedroom Two**

12' 1" x 7' 8" (3.68m x 2.34m)

Bright, light 2nd smaller double bedroom with carpet flooring, panelled radiator, timber framed double glazed window.