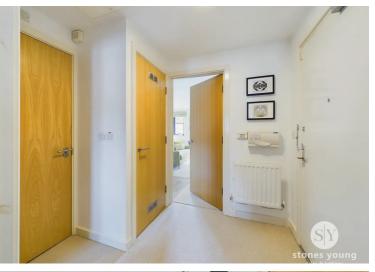

## Hallway

6' 3" x 7' 8" (1.91m x 2.34m)

Carpet Flooring, built-in utility cupboard with plumbing for washing machine and storage, loft access, panelled radiator.