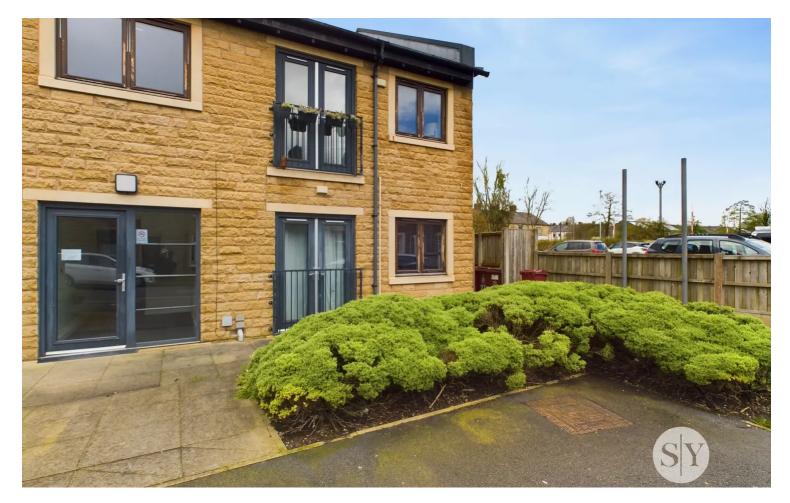

# Mitchell Street, Clitheroe

£64,975 Leasehold

\*\*AN ATTRACTIVE TWO DOUBLE BEDROOM FIRST FLOOR FLAT, BEAUTIFULLY PRESENTED SITUATED WITHIN EXCELLENT WALKING DISTANCE TO THE TOWN CENTRE \*\* Enjoying pleasant aspects towards Clitheroe Castle and offering modern open plan living accommodation with shared ownership.

Council Tax band: A

Tenure: Leasehold

An attractive stonebuilt first floor flat situated in a popular convenient residential location within excellent walking distance to the town centre and amenities and with pleasant front aspects across towards Clitheroe Castle and grounds. The advertised price of £64,975 is for a 50% share, the 100% full market value is £129,950 - this property is being offered to the market on a shared ownership scheme with Plum Life Homes by purchasing a share of either 50%, or larger shares. This modern home offers beautifully presented, light and airy accommodation arranged across the first floor and will ideally suit first time buyers, single occupiers or downsizers. There is a ground floor communal entrance and staircase. Internally from the main flat hallway there is a lovely light filled front open plan living dining kitchen with a modern high gloss fitted kitchen area with built in oven and hob and dining area and excellent french opening doors with juliet balcony from the lounge area. There are two excellent flexible double bedrooms and a modern three piece bathroom. There is parking to the front of the property which is not allocated for the flats. The property is warmed by gas central heating and double glazing. For further information regarding shared ownership eligibility and Plum Life Homes, please contact our office. An early internal viewing is highly recommended.

# **Ground Floor Communal Entrance**

6' 3" x 7' 8" (1.91m x 2.34m)

Glazed front entrance door, intercom entry system, built in meter cupboards, staircase leading to first floor. Access to just 4 flats.