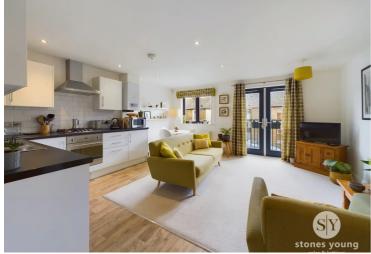

# Open Plan Living Dining Kitchen

15' 11" x 15' 11" (4.85m x 4.85m)

Living Area: Carpet flooring, television point, 2x Panelled radiator, uPVC double glazed french doors with attractive Juliet balcony, uPVC double glazed window. Kitchen/Dining Area: Modern white high gloss wall, base and drawer units with complementary laminate working surfaces, part tiled walls, 1½ bowl stainless steel sink drainer unit with mixer tap, 4-ring gas hob, stainless steel extractor filter canopy over, electric oven, wall mounted Glow Worm boiler, wood style flooring, recessed spotlighting, wooden framed double glazed window.