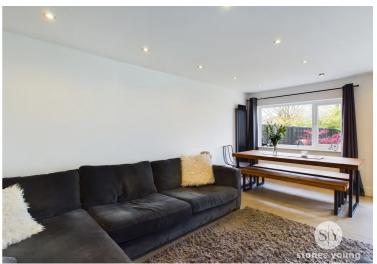

Upon entering, you are greeted by a warm and inviting ambiance that flows seamlessly throughout the home. The ground floor boasts two generously sized bedrooms, each catering to different needs. The first bedroom features fitted wardrobes, providing abundant storage space, while the second bedroom offers the luxury of an en suite bathroom, ensuring privacy and convenience. The heart of the home lies in the expansive kitchen diner snug. The well-appointed kitchen is equipped with integral appliances, making meal preparation a breeze, while the adjoining dining area and snug create the perfect setting for intimate gatherings or cozy family nights in. Large windows overlook the rear garden, flooding the space with natural light and offering picturesque views of the outdoors.