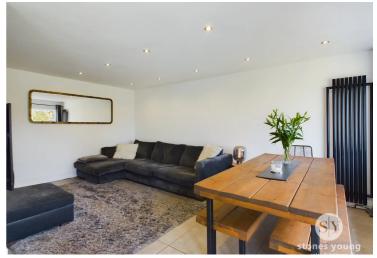

Upon entering, you are greeted by a warm and inviting ambiance that flows seamlessly throughout the home. The ground floor boasts two generously sized bedrooms, each catering to different needs. The first bedroom features fitted wardrobes, providing abundant storage space, while the second bedroom offers the luxury of an en suite bathroom, ensuring privacy and convenience. The heart of the home lies in the expansive kitchen diner snug. The well-appointed kitchen is equipped with integral appliances, making meal preparation a breeze, while the adjoining dining area and snug create the perfect setting for intimate gatherings or cozy family nights in. Large windows overlook the rear garden, flooding the space with natural light and offering picturesque views of the outdoors.