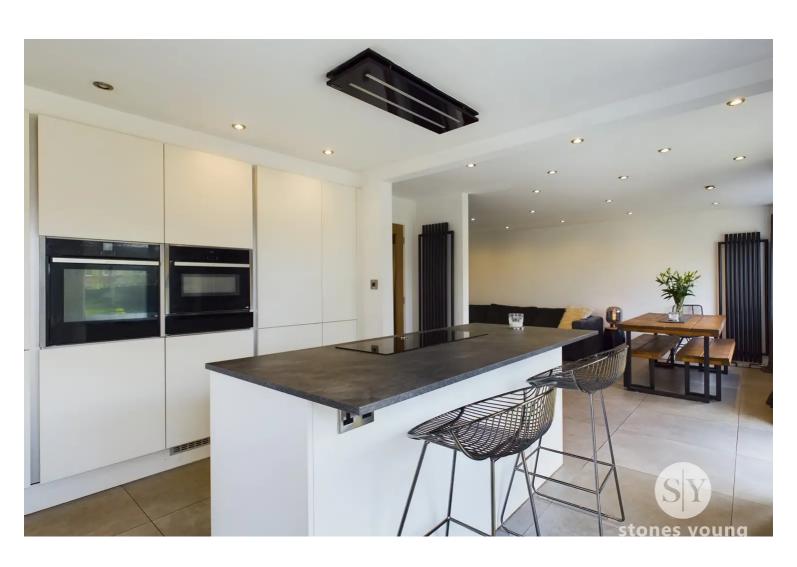

## Kitchen/Diner/Snug

16' 11" x 17' 11" (5.16m x 5.46m)

Tiled flooring with under floor heating, fitted wall and base units with contrasting work surfaces, integral dish washer, fridge and freezer Neff micro combi, Neff oven, induction hob and extractor fan, slide and glide cupboard, plate warmer, sink and drainer, ceiling spot lights, space for dining table x4 double glazed uPVC windows and French door leading to the rear garden.