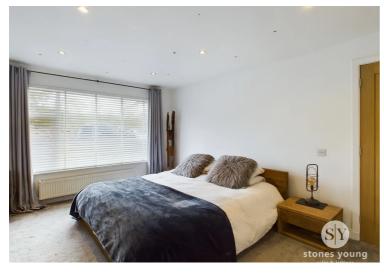

Ascending to the first floor, you'll discover two additional double bedrooms, both exuding comfort and style. The master bedroom boasts an en suite bathroom for added convenience, while both bedrooms feature walk-in wardrobes, providing ample storage for clothing and personal belongings. A family bathroom completes the first-floor layout.

#### **Bedroom One**

10' 10" x 17' 3" (3.30m x 5.26m)

Double bedroom with carpet flooring, walk in wardrobe, Velux windows, panel radiator.

#### **Bedroom Two**

16' 5" x 10' 4" (5.00m x 3.15m)

Double bedroom with carpet flooring, mezzanine floor, walk in wardrobe, Velux windows x2, panel radiator.