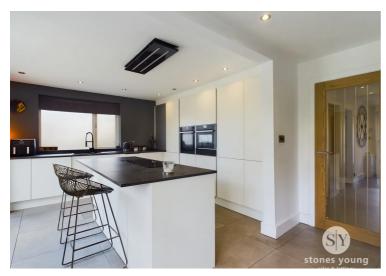

## Kitchen/Diner/Snug

16' 11" x 17' 11" (5.16m x 5.46m)

Tiled flooring with under floor heating, fitted wall and base units with contrasting work surfaces, integral dish washer, fridge and freezer Neff micro combi, Neff oven, induction hob and extractor fan, slide and glide cupboard, plate warmer, sink and drainer, ceiling spot lights, space for dining table x4 double glazed uPVC windows and French door leading to the rear garden.