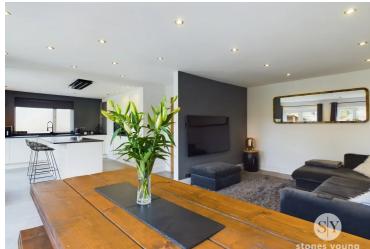

Upon entering, you are greeted by a warm and inviting ambiance that flows seamlessly throughout the home. The ground floor boasts two generously sized bedrooms, each catering to different needs. The first bedroom features fitted wardrobes, providing abundant storage space, while the second bedroom offers the luxury of an en suite bathroom, ensuring privacy and convenience. The heart of the home lies in the expansive kitchen diner snug. The well-appointed kitchen is equipped with integral appliances, making meal preparation a breeze, while the adjoining dining area and snug create the perfect setting for intimate gatherings or cozy family nights in. Large windows overlook the rear garden, flooding the space with natural light and offering picturesque views of the outdoors.