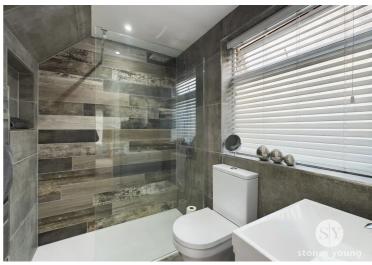

## **Bathroom**

11' 2" x 6' 3" (3.40m x 1.91m)

Tiled flooring, four piece in white with freestanding bath and rainfall shower, vanity drawer, Velux window, panel radiator.

You can include any text here. The text can be modified upon generating your brochure.