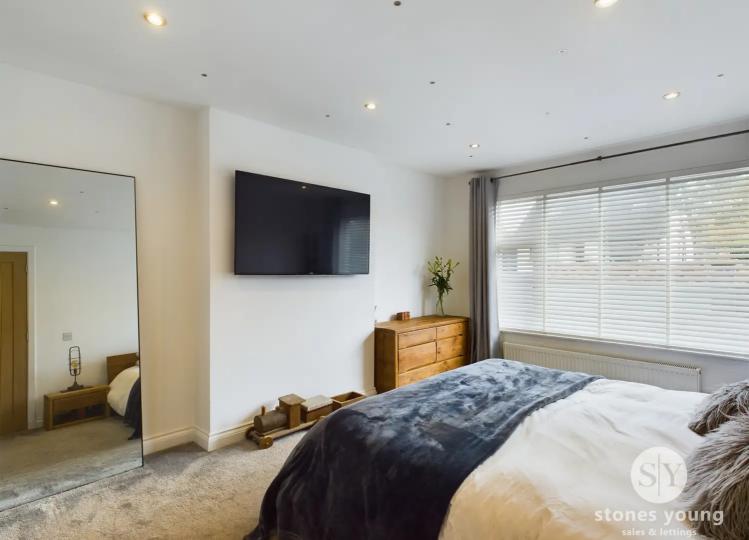

Ascending to the first floor, you'll discover two additional double bedrooms, both exuding comfort and style. The master bedroom boasts an en suite bathroom for added convenience, while both bedrooms feature walk-in wardrobes, providing ample storage for clothing and personal belongings. A family bathroom completes the first-floor layout.

#### **Bedroom One**

10' 10" x 17' 3" (3.30m x 5.26m)

Double bedroom with carpet flooring, walk in wardrobe, Velux windows, panel radiator.

#### **Bedroom Two**

16' 5" x 10' 4" (5.00m x 3.15m)

Double bedroom with carpet flooring, mezzanine floor, walk in wardrobe, Velux windows x2, panel radiator.