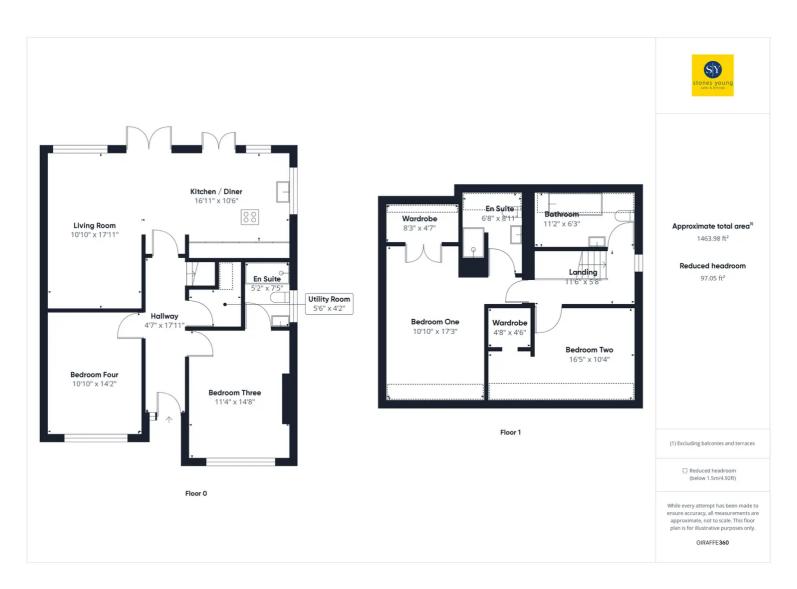

Upon entering, you are greeted by a warm and inviting ambiance that flows seamlessly throughout the home. The ground floor boasts two generously sized bedrooms, each catering to different needs. The first bedroom features fitted wardrobes, providing abundant storage space, while the second bedroom offers the luxury of an en suite bathroom, ensuring privacy and convenience. The heart of the home lies in the expansive kitchen diner snug. The well-appointed kitchen is equipped with integral appliances, making meal preparation a breeze, while the adjoining dining area and snug create the perfect setting for intimate gatherings or cozy family nights in. Large windows overlook the rear garden, flooding the space with natural light and offering picturesque views of the outdoors.

Ascending to the first floor, you'll discover two additional double bedrooms, both exuding comfort and style. The master bedroom boasts an en suite bathroom for added convenience, while both bedrooms feature walk-in wardrobes, providing ample storage for clothing and personal belongings. A family bathroom completes the first-floor layout.

## Hallway

Tiled flooring with under floor heating, composite front door, ceiling spot lights, cupboard housing meter, stairs to first floor.

## Kitchen/Diner/Snug

16' 11" x 17' 11" (5.16m x 5.46m)

Tiled flooring with under floor heating, fitted wall and base units with contrasting work surfaces, integral dish washer, fridge and freezer Neff micro combi, Neff oven, induction hob and extractor fan, slide and glide cupboard, plate warmer, sink and drainer, ceiling spot lights, space for dining table x4 double glazed uPVC windows and French door leading to the rear garden.

## **Utility Room**

5' 6" x 4' 2" (1.68m x 1.27m)

Tiled flooring, plumbed for washing machine, space for tumble dryer, ceiling spot lights.

#### **Bedroom Three**

11' 4" x 14' 8" (3.45m x 4.47m)

Double bedroom with carpet flooring, ceiling spot lights, double glazed uPVC window, panel radiator.

#### **En-Suite**

5' 2" x 7' 5" (1.57m x 2.26m)

Tiled flooring, three piece in white with mains fed shower enclosure, tiled floor to ceiling, ceiling spot lights, towel radiator, double glazed uPVC window.

## **Bedroom Four**

10' 10" x 14' 2" (3.30m x 4.32m)

Double bedroom with carpet flooring, fitted wardrobes, double glazed uPVC window, panel radiator.

### Landing

#### **Bedroom One**

10' 10" x 17' 3" (3.30m x 5.26m)

Double bedroom with carpet flooring, walk in wardrobe, Velux windows, panel radiator.

#### **En-Suite**

6' 8" x 8' 11" (2.03m x 2.72m)

Tiled flooring, three piece in white with mains fed shower enclosure, tiled splash backs, Velux windows, towel radiator.

#### **Bedroom Two**

16' 5" x 10' 4" (5.00m x 3.15m)

Double bedroom with carpet flooring, mezzanine floor, walk in wardrobe, Velux windows x2, panel radiator.

## **Bathroom**

11' 2" x 6' 3" (3.40m x 1.91m)

Tiled flooring, four piece in white with freestanding bath and rainfall shower, vanity drawer, Velux window, panel radiator.

You can include any text here. The text can be modified upon generating your brochure.