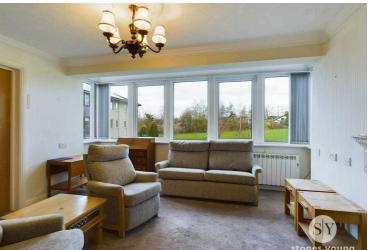

Internally there are excellent communal areas including a generous lounge, a guest suite, laundry room, a lift to all floors and there is ample resident and visitor parking. This spacious apartment boasts a lovely light and airy interior and provides a generous lounge with feature fireplace and admirable views visible from the large window, which spans the full length of the room. The kitchen features base and eye level units with space for appliances. There are two ample sized bedrooms both with fitted wardrobes, providing ample storage. Completing this apartment is a good sized, three piece shower room in white.

# Lounge

14' 3" x 13' 2" (4.34m x 4.01m)

Carpet flooring, electric fire with marble hearth and wood surround, uPVC double glazed window, wall mounted electric heater, TV point, phone point.