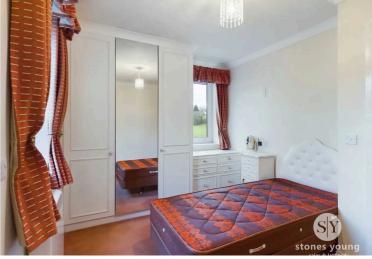

#### **Bedroom One**

10' 9" x 10' 7" (3.28m x 3.23m)

Double bedroom with carpet flooring, wall mounted electric heater, fitted wardrobes, built in storage, cupboard housing boiler, uPVC double glazed

window.

### **Bedroom Two**

11' 3" x 9' 1" (3.43m x 2.77m)

Ample sized bedroom with carpet flooring, fitted wardrobes, wall mounted electric heater, uPVC double glazed window x 2.