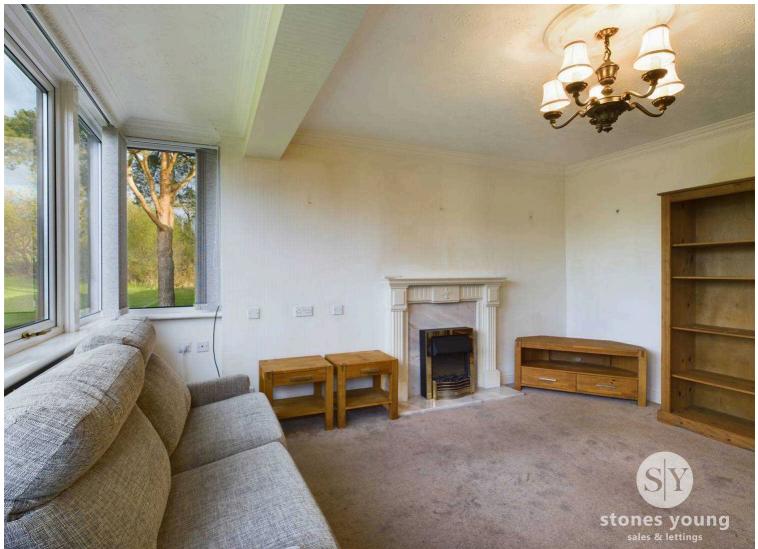

Internally there are excellent communal areas including a generous lounge, a guest suite, laundry room, a lift to all floors and there is ample resident and visitor parking. This spacious apartment boasts a lovely light and airy interior and provides a generous lounge with feature fireplace and admirable views visible from the large window, which spans the full length of the room. The kitchen features base and eye level units with space for appliances. There are two ample sized bedrooms both with fitted wardrobes, providing ample storage. Completing this apartment is a good sized, three piece shower room in white.

# Lounge

14' 3" x 13' 2" (4.34m x 4.01m)

Carpet flooring, electric fire with marble hearth and wood surround, uPVC double glazed window, wall mounted electric heater, TV point, phone point.