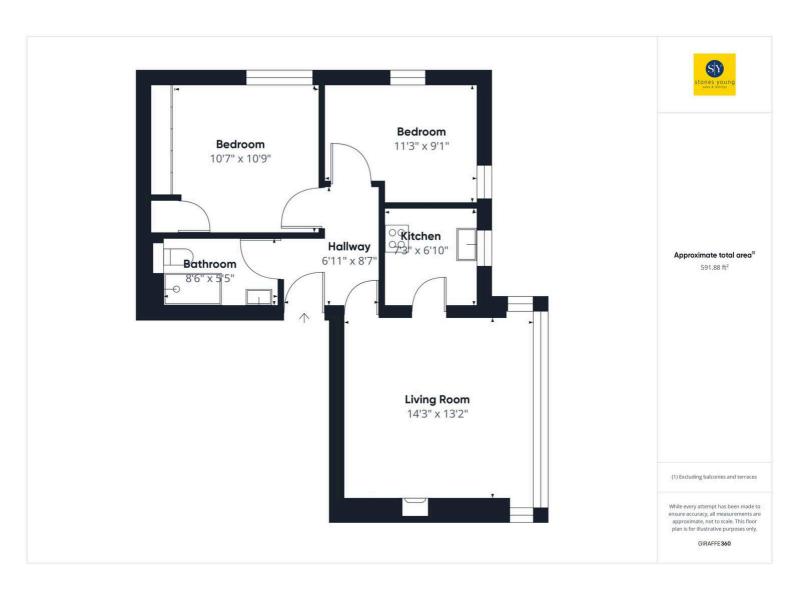

## Flat First Floor Entrance Hallway

Carpet flooring, intercom, ceiling coving, wooden hand rail.

# Lounge

14' 3" x 13' 2" (4.34m x 4.01m)

Carpet flooring, electric fire with marble hearth and wood surround, uPVC double glazed window, wall mounted electric heater, TV point, phone point.

## **Kitchen**

7' 3" x 6' 10" (2.21m x 2.08m)

Range of fitted wall and base wood units in cream with laminate work surfaces, vinyl flooring, integral oven, induction hob, extractor fan and hood, space for microwave, tiled splashback, sink and drainer, space for under counter fridge, uPVC double glazed window.

#### **Bedroom One**

10' 9" x 10' 7" (3.28m x 3.23m)

Double bedroom with carpet flooring, wall mounted electric heater, fitted wardrobes, built in storage, cupboard housing boiler, uPVC double glazed

window.

### **Bedroom Two**

11' 3" x 9' 1" (3.43m x 2.77m)

Ample sized bedroom with carpet flooring, fitted wardrobes, wall mounted electric heater, uPVC double glazed window x 2.

#### **Shower Room**

Three piece in white with shower enclosure, vanity unit housing sink. tiled splashback, 1/2 tiled, extractor fan.

You can include any text here. The text can be modified upon generating your brochure.