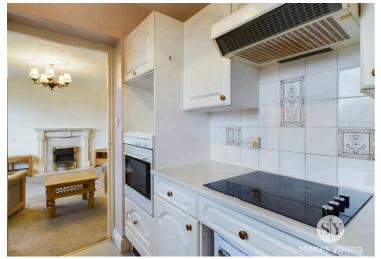

Internally there are excellent communal areas including a generous lounge, a guest suite, laundry room, a lift to all floors and there is ample resident and visitor parking. This spacious apartment boasts a lovely light and airy interior and provides a generous lounge with feature fireplace and admirable views visible from the large window, which spans the full length of the room. The kitchen features base and eye level units with space for appliances. There are two ample sized bedrooms both with fitted wardrobes, providing ample storage. Completing this apartment is a good sized, three piece shower room in white.

## **Kitchen**

7' 3" x 6' 10" (2.21m x 2.08m)

Range of fitted wall and base wood units in cream with laminate work surfaces, vinyl flooring, integral oven, induction hob, extractor fan and hood, space for microwave, tiled splashback, sink and drainer, space for under counter fridge, uPVC double glazed window.