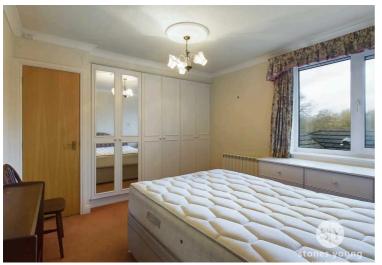

#### **Bedroom One**

10' 9" x 10' 7" (3.28m x 3.23m)

Double bedroom with carpet flooring, wall mounted electric heater, fitted wardrobes, built in storage, cupboard housing boiler, uPVC double glazed

window.

### **Bedroom Two**

11' 3" x 9' 1" (3.43m x 2.77m)

Ample sized bedroom with carpet flooring, fitted wardrobes, wall mounted electric heater, uPVC double glazed window x 2.