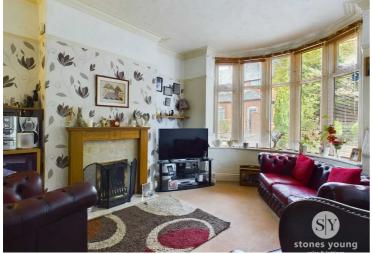

Upon entering this good sized property you are greeted by a brief entrance vestibule and welcoming hallway with stairs leading to the first floor. The lounge is filled with plenty of natural light provided via the large bay window and benefits from a gas fire in a beautiful marble hearth and detailed wood surround. The generous second reception room also benefits from another lovely gas fireplace acting as the main focal point in the room. This room is also filled with light from another large window and has a storage cupboard under the stairs. In the kitchen, plenty of storage is provided in the form of base and eye level units with contrasting work surfaces as well as integrated appliances including a gas hob, electric oven and space for a fridge freezer and washing machine. The kitchen leads out to the lean to which then provides access to the large enclosed rear yard and garage.

# Lounge

12' 1" x 11' 5" (3.68m x 3.48m)

Carpet flooring, ceiling coving, gas fire with marble hearth and wood surround, uPVC double glazed window, panel radiator, TV point, phone point.