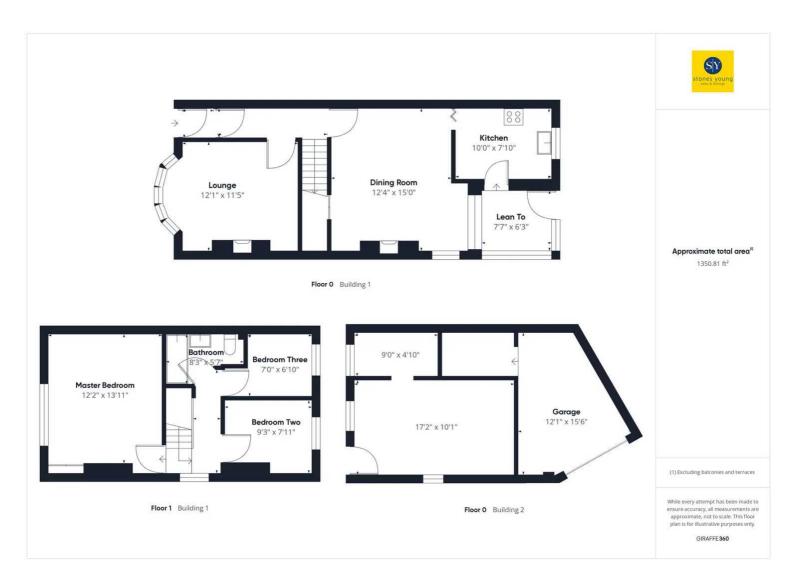

# Lounge

12' 1" x 11' 5" (3.68m x 3.48m)

Carpet flooring, ceiling coving, gas fire with marble hearth and wood surround, uPVC double glazed window, panel radiator, TV point, phone point.

# **Dining Room**

12' 4" x 15' 0" (3.76m x 4.57m)

Carpet flooring, ceiling coving, gas fire with tiled hearth and wood surround, under stairs storage, uPVC double glazed window, panel radiator.

#### **Kitchen**

10' 0" x 7' 10" (3.05m x 2.39m)

Range of fitted wall and base units and contrasting work surfaces, tiled flooring, 4x ring gas hob, stainless steel sink and drainer, electric oven , tiled splashbacks, wall mounted boiler, space for fridge freezer, plumbed for washing machine, uPVC double glazed window and door to rear, panel radiator.

### Lean To

7' 7" x 6' 3" (2.31m x 1.91m)

Tiled flooring, uPVC double glazed window and door.

#### **Bedroom One**

12' 2" x 13' 11" (3.71m x 4.24m)

Carpet flooring, storage cupboard, uPVC double glazed window, panel radiator.

#### **Bedroom Two**

9' 3" x 7' 11" (2.82m x 2.41m)

Carpet flooring, uPVC double glazed window, panel radiator.

## **Bedroom Three**

7' 0" x 6' 10" (2.13m x 2.08m)

Laminate flooring, uPVC double glazed window, panel radiator.

## **Bathroom**

8' 3" x 5' 7" (2.51m x 1.70m)

Carpet flooring, three piece suite in white with electric shower over bath, tiled splashbacks, cupboard, panel radiator.

You can include any text here. The text can be modified upon generating your brochure.