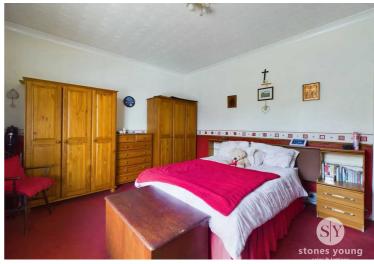

#### **Bedroom One**

12' 2" x 13' 11" (3.71m x 4.24m)

Carpet flooring, storage cupboard, uPVC double glazed window, panel radiator.