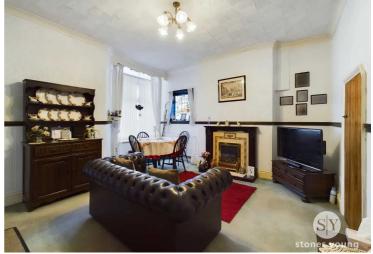

Upon entering this good sized property you are greeted by a brief entrance vestibule and welcoming hallway with stairs leading to the first floor. The lounge is filled with plenty of natural light provided via the large bay window and benefits from a gas fire in a beautiful marble hearth and detailed wood surround. The generous second reception room also benefits from another lovely gas fireplace acting as the main focal point in the room. This room is also filled with light from another large window and has a storage cupboard under the stairs. In the kitchen, plenty of storage is provided in the form of base and eye level units with contrasting work surfaces as well as integrated appliances including a gas hob, electric oven and space for a fridge freezer and washing machine. The kitchen leads out to the lean to which then provides access to the large enclosed rear yard and garage.

# **Dining Room**

12' 4" x 15' 0" (3.76m x 4.57m)

Carpet flooring, ceiling coving, gas fire with tiled hearth and wood surround, under stairs storage, uPVC double glazed window, panel radiator.