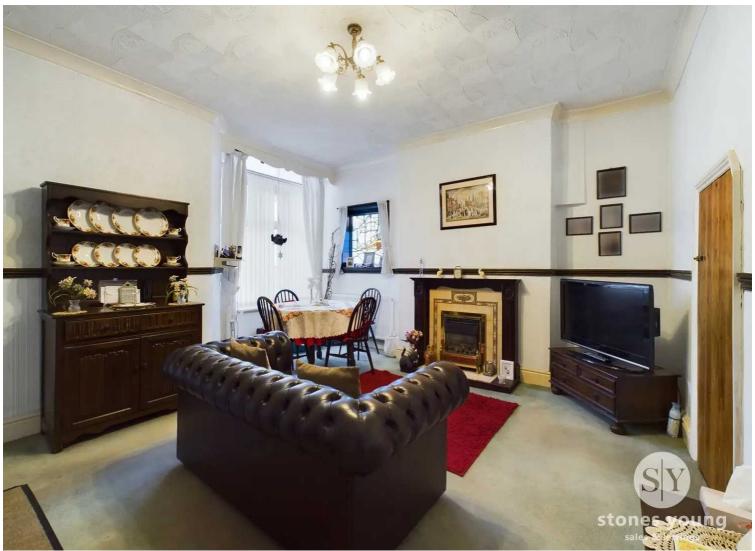

# **Dining Room**

12' 4" x 15' 0" (3.76m x 4.57m)

Carpet flooring, ceiling coving, gas fire with tiled hearth and wood surround, under stairs storage, uPVC double glazed window, panel radiator.