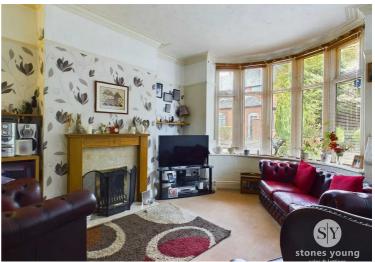

# Lounge

12' 1" x 11' 5" (3.68m x 3.48m)

Carpet flooring, ceiling coving, gas fire with marble hearth and wood surround, uPVC double glazed window, panel radiator, TV point, phone point.