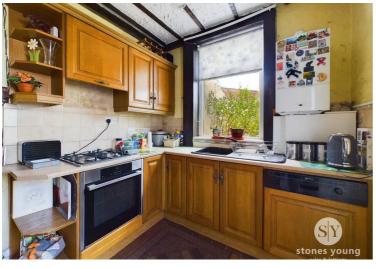

#### **Kitchen**

10' 0" x 7' 10" (3.05m x 2.39m)

Range of fitted wall and base units and contrasting work surfaces, tiled flooring, 4x ring gas hob, stainless steel sink and drainer, electric oven , tiled splashbacks, wall mounted boiler, space for fridge freezer, plumbed for washing machine, uPVC double glazed window and door to rear, panel radiator.