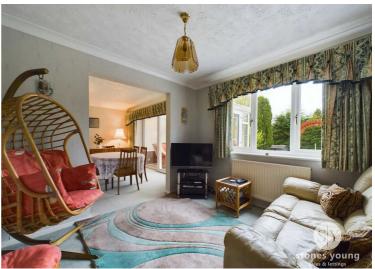

## Lounge

11' 9" x 21' 9" (3.58m x 6.63m)

Carpet flooring, ceiling coving, gas fire with marble hearth and wood surround, double glazed uPVC sliding doors to conservatory, panel radiator.

### Conservatory

10' 0" x 10' 8" (3.05m x 3.25m)

Vinyl flooring, double glazed uPVC throughout.