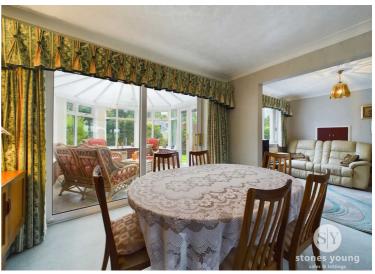

## **Dining Room**

9' 6" x 9' 8" (2.90m x 2.95m)

Carpet flooring, ceiling coving, double glazed uPVC window, panel radiator.

### Conservatory

10' 0" x 10' 8" (3.05m x 3.25m)

Vinyl flooring, double glazed uPVC throughout.