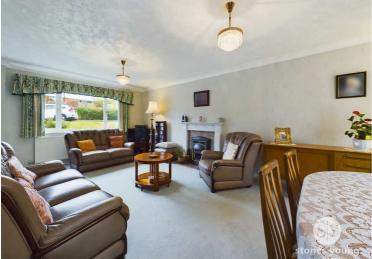

## Lounge

11' 9" x 21' 9" (3.58m x 6.63m)

Carpet flooring, ceiling coving, gas fire with marble hearth and wood surround, double glazed uPVC sliding doors to conservatory, panel radiator.