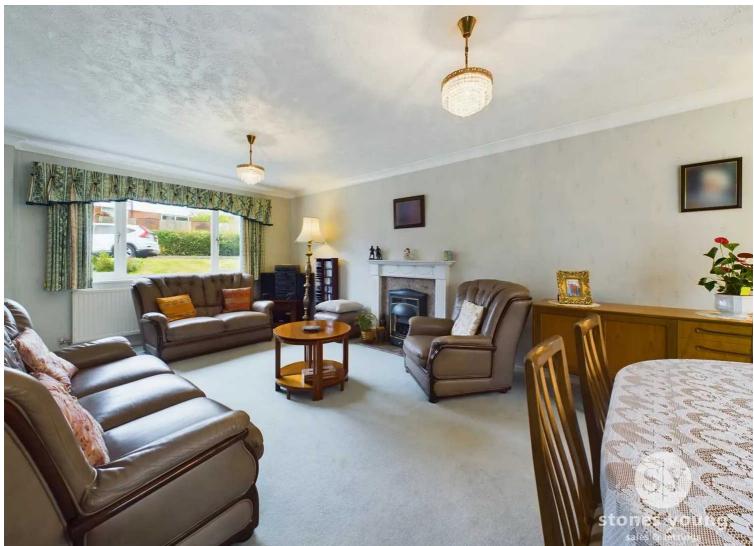

## Lounge

11' 9" x 21' 9" (3.58m x 6.63m)

Carpet flooring, ceiling coving, gas fire with marble hearth and wood surround, double glazed uPVC sliding doors to conservatory, panel radiator.