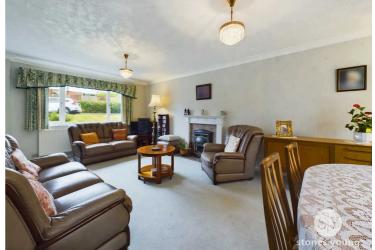

## Lounge

11' 9" x 21' 9" (3.58m x 6.63m)

Carpet flooring, ceiling coving, gas fire with marble hearth and wood surround, double glazed uPVC sliding doors to conservatory, panel radiator.