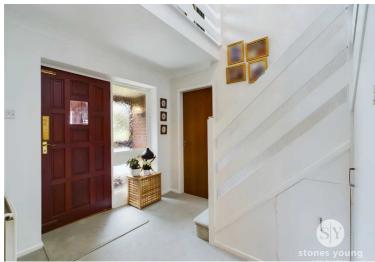

#### Vestibule

Vinyl flooring, wooden front door and double glazed window.

## Hallway

Carpet flooring, stairs to first floor, storage cupboard, panel radiator, telephone point.