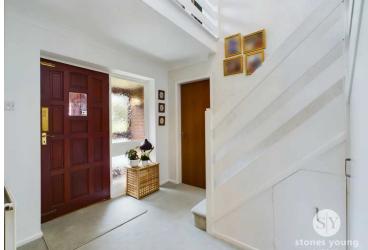

#### Vestibule

Vinyl flooring, wooden front door and double glazed window.

## Hallway

Carpet flooring, stairs to first floor, storage cupboard, panel radiator, telephone point.