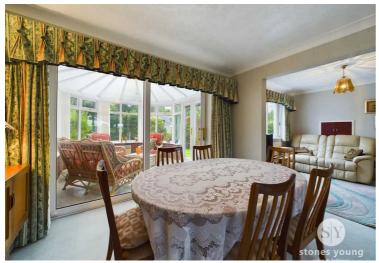

## **Dining Room**

9' 6" x 9' 8" (2.90m x 2.95m)

Carpet flooring, ceiling coving, double glazed uPVC window, panel radiator.

### Conservatory

10' 0" x 10' 8" (3.05m x 3.25m)

Vinyl flooring, double glazed uPVC throughout.