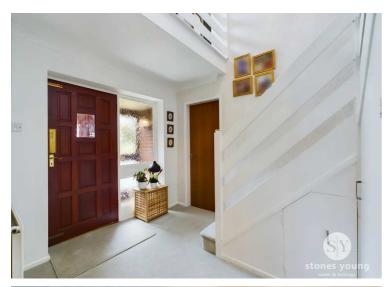

#### Vestibule

Vinyl flooring, wooden front door and double glazed window.

## Hallway

Carpet flooring, stairs to first floor, storage cupboard, panel radiator, telephone point.