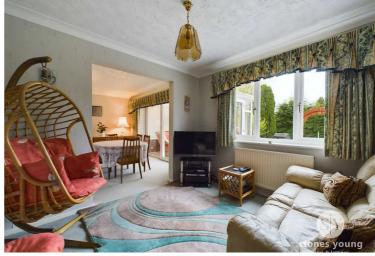

## Lounge

11' 9" x 21' 9" (3.58m x 6.63m)

Carpet flooring, ceiling coving, gas fire with marble hearth and wood surround, double glazed uPVC sliding doors to conservatory, panel radiator.

### Conservatory

10' 0" x 10' 8" (3.05m x 3.25m)

Vinyl flooring, double glazed uPVC throughout.