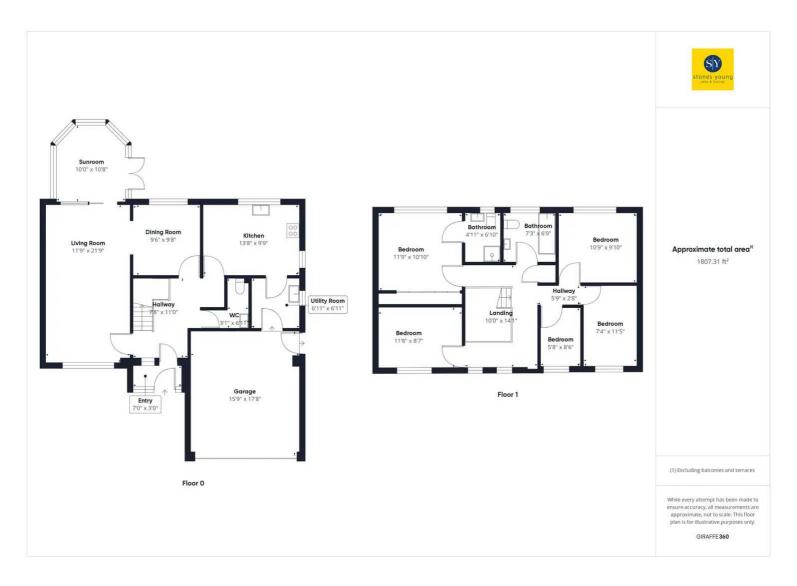

Approaching the property, a large driveway leads the way to a double garage, providing ample space for vehicles. The exterior is adorned with meticulously manicured front and rear gardens. Step inside, and be greeted by a sense of sophistication and warmth. The ground floor has two reception rooms and a large welcoming entrance. A sunlit conservatory beckons, bathed in natural light, while the adjacent kitchen diner serves as the heart of the home. For added convenience, a utility room and ground floor WC complete the ensemble, catering to modern lifestyles with ease.

Ascend the staircase to the first floor, where a generous gallery landing sets the stage for rest of the this floor where you will find five well-appointed bedrooms, each offering its own sanctuary of comfort and style. The master bedroom boasts an en-suite bathroom. Meanwhile, a family bathroom serves the remaining bedrooms. Most of the bedrooms are spacious doubles with fitted furnishing whilst the fifth bedroom serves a ample sized single. Elegance, sophistication, and comfort intertwine seamlessly in this exceptional residence, which has been cherished by its single owners for the past four decades. With its prestigious location, generous living spaces this property stands as a timeless testament.

## Lounge

11' 9" x 21' 9" (3.58m x 6.63m)

Carpet flooring, ceiling coving, gas fire with marble hearth and wood surround, double glazed uPVC sliding doors to conservatory, panel radiator.

### Conservatory

10' 0" x 10' 8" (3.05m x 3.25m)

Vinyl flooring, double glazed uPVC throughout.

## **Dining Room**

9' 6" x 9' 8" (2.90m x 2.95m)

Carpet flooring, ceiling coving, double glazed uPVC window, panel radiator.

## Kitchen / Diner

13' 8" x 9' 9" (4.17m x 2.97m)

Range of fitted wall and base units with contrasting work surfaces, vinyl flooring, tiled splash backs, space for Range cooker, space for fridge freezer, extractor fan, integral dishwasher and oven, sink and drainer. Space for dining table. Double glazed uPVC window and door the the side of the property, panel radiator.

# **Utility Room**

6' 11" x 6' 11" (2.11m x 2.11m)

Vinyl flooring, fitted wall and base units with contrasting work surfaces, stainless steel sink and drainer, wall mounted boiler, tiled splash backs, door leading into garage, double glazed uPVC window.

#### **Bedroom One**

11' 9" x 10' 10" (3.58m x 3.30m)

Double bedroom with carpet flooring, fitted wardrobes, double glazed uPVC window, panel radiator.

#### **En-Suite**

4' 11" x 6' 10" (1.50m x 2.08m)

Carpet flooring, three piece in beige, tiled floor to celling, panel radiator, frosted double glazed uPVC window.

## **Bedroom Two**

11' 8" x 8' 7" (3.56m x 2.62m)

Double bedroom with carpet flooring, fitted wardrobes, double glazed uPVC window, panel radiator.

#### **Bedroom Three**

10' 9" x 9' 10" (3.28m x 3.00m)

Double bedroom with carpet flooring, fitted wardrobes, double glazed uPVC window, panel radiator.

#### **Bedroom Four**

7' 4" x 11' 5" (2.24m x 3.48m)

Double bedroom with carpet flooring, fitted wardrobes, double glazed uPVC window, panel radiator.

# **Bedroom Five**

5' 8" x 8' 6" (1.73m x 2.59m)

Single bedroom with carpet flooring, double glazed uPVC window, panel radiator.

## **Bathroom**

7' 3" x 6' 9" (2.21m x 2.06m)

Vinyl flooring, three piece in white with mains fed power shower over spa bath, tiled floor to ceiling, built in vanity storage, heated towel radiator, frosted double glazed uPVC window.