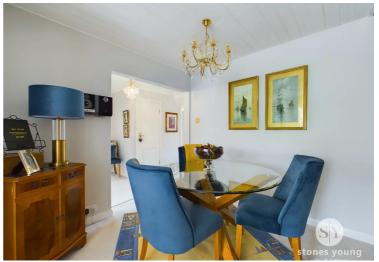

Upon entering this attractive home you are greeted with a large hallway providing access to each of the downstairs rooms and stairs to first floor. The lounge is located at the front of the property, providing a tranquil space to take in the quiet surroundings. Stepping in to the back of the property is the modern kitchen diner. Completed seven years ago, the kitchen has remained a timeless quality and finish while maintaining the same superb condition as it was brand new. Sat adjacent to the kitchen is the versatile dining area with sun room overlooking the tranquil south facing garden, ideal as a reading room with floods of natural light, this space offers a whole host of possibilities. Another versatile space in the form of the master bedroom has been beautifully crafted, while maintaining the potential to use as a hobby room, play room or formal office. Servicing the downstairs is a large shower room, complete with walk in shower, WC and sink.

## **Dining Room**

15' 2" x 8' 0" (4.62m x 2.44m)

Carpet flooring, stairs to first floor, panel radiator