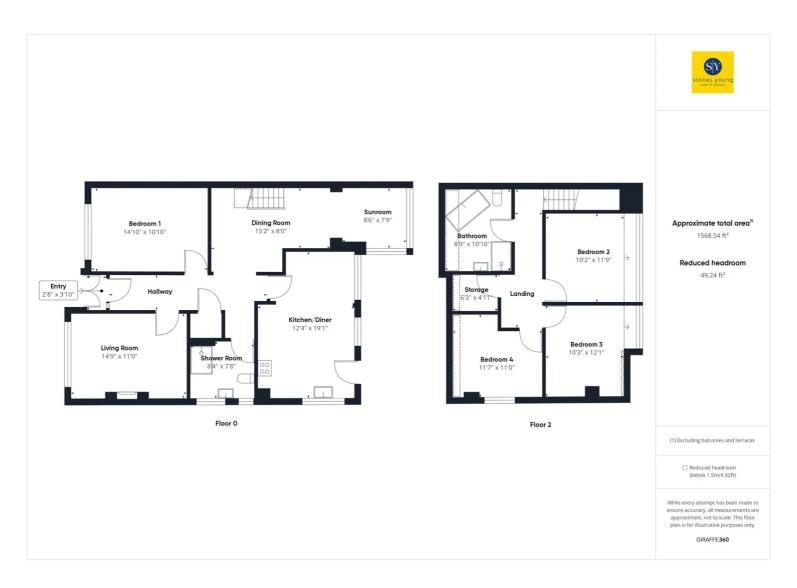

Upon entering this attractive home you are greeted with a large hallway providing access to each of the downstairs rooms and stairs to first floor. The lounge is located at the front of the property, providing a tranquil space to take in the quiet surroundings. Stepping in to the back of the property is the modern kitchen diner. Completed seven years ago, the kitchen has remained a timeless quality and finish while maintaining the same superb condition as it was brand new. Sat adjacent to the kitchen is the versatile dining area with sun room overlooking the tranquil south facing garden, ideal as a reading room with floods of natural light, this space offers a whole host of possibilities. Another versatile space in the form of the master bedroom has been beautifully crafted, while maintaining the potential to use as a hobby room, play room or formal office. Servicing the downstairs is a large shower room, complete with walk in shower, WC and sink.

Heading upstairs, you'll be blown away by the clever layout ensuring all bedrooms host double beds, not to mention an impressive four piece family bathroom. Bedrooms two and three are located at the back of the property boasting impressive views over the rolling Ramsgreave hills where you will spot deer on a daily basis.

## Hallway

Carpet flooring, storage cupboard, panel radiator

## Lounge

14' 9" x 11' 0" (4.50m x 3.35m)

Carpet flooring, gas fire with marble hearth and surround, panel radiator, TV point

# Kitchen / Diner

19' 1" x 12' 4" (5.82m x 3.76m)

Range of fitted wall and base units with contrasting worksurfaces, one and a half stainless steel sink and drainer, integral dishwasher, integral washing machine, integral fridge freezer, integral oven, induction hob, extractor fan, uPVC double glazed back door, laminate flooring, uPVC double glazed window, panel radiator

## **Dining Room**

15' 2" x 8' 0" (4.62m x 2.44m)

Carpet flooring, stairs to first floor, panel radiator

#### Sun Room

8' 6" x 7' 9" (2.59m x 2.36m)

Carpet flooring, uPVC double glazed window

### **Shower Room**

8' 4" x 7' 8" (2.54m x 2.34m)

Three piece in white with walk in shower, wc sink, tiled flooring, panel radiator, x2 double glazed uPVC windows.

#### **Bedroom One**

14' 10" x 10' 10" (4.52m x 3.30m)

Double bedroom with carpet flooring, double glazed uPVC window, panel radiator.

# Landing

Carpet flooring, storage cupboard

## **Bedroom Two**

11' 9" x 10' 2" (3.58m x 3.10m)

Carpet flooring, fitted wardrobes, uPVC double glazed window, panel radiator

#### **Bedroom Three**

12' 1" x 10' 3" (3.68m x 3.12m)

Carpet flooring, uPVC double glazed window, panel radiator

#### **Bedroom Four**

11' 7" x 11' 0" (3.53m x 3.35m)

Carpet flooring, uPVC double glazed window, eaves storage, panel radiator

#### **Bathroom**

10' 10" x 8' 9" (3.30m x 2.67m)

Four piece suite in white with walk in shower, freestanding bath, wc and sink, tiled flooring, double glazed velux window

You can include any text here. The text can be modified upon generating your brochure.