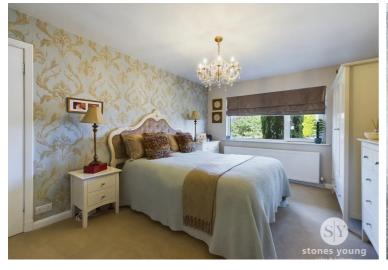

Upon entering this attractive home you are greeted with a large hallway providing access to each of the downstairs rooms and stairs to first floor. The lounge is located at the front of the property, providing a tranquil space to take in the quiet surroundings. Stepping in to the back of the property is the modern kitchen diner. Completed seven years ago, the kitchen has remained a timeless quality and finish while maintaining the same superb condition as it was brand new. Sat adjacent to the kitchen is the versatile dining area with sun room overlooking the tranquil south facing garden, ideal as a reading room with floods of natural light, this space offers a whole host of possibilities. Another versatile space in the form of the master bedroom has been beautifully crafted, while maintaining the potential to use as a hobby room, play room or formal office. Servicing the downstairs is a large shower room, complete with walk in shower, WC and sink.

#### **Bedroom One**

14' 10" x 10' 10" (4.52m x 3.30m)

Double bedroom with carpet flooring, double glazed uPVC window, panel radiator.