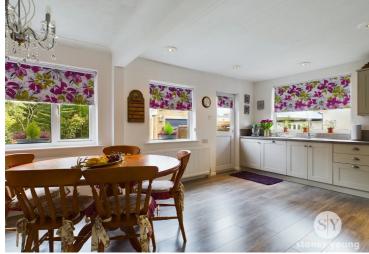

Upon entering this attractive home you are greeted with a large hallway providing access to each of the downstairs rooms and stairs to first floor. The lounge is located at the front of the property, providing a tranquil space to take in the quiet surroundings. Stepping in to the back of the property is the modern kitchen diner. Completed seven years ago, the kitchen has remained a timeless quality and finish while maintaining the same superb condition as it was brand new. Sat adjacent to the kitchen is the versatile dining area with sun room overlooking the tranquil south facing garden, ideal as a reading room with floods of natural light, this space offers a whole host of possibilities. Another versatile space in the form of the master bedroom has been beautifully crafted, while maintaining the potential to use as a hobby room, play room or formal office. Servicing the downstairs is a large shower room, complete with walk in shower, WC and sink.

# Kitchen / Diner

19' 1" x 12' 4" (5.82m x 3.76m)

Range of fitted wall and base units with contrasting worksurfaces, one and a half stainless steel sink and drainer, integral dishwasher, integral washing machine, integral fridge freezer, integral oven, induction hob, extractor fan, uPVC double glazed back door, laminate flooring, uPVC double glazed window, panel radiator

## **Dining Room**

15' 2" x 8' 0" (4.62m x 2.44m)

Carpet flooring, stairs to first floor, panel radiator