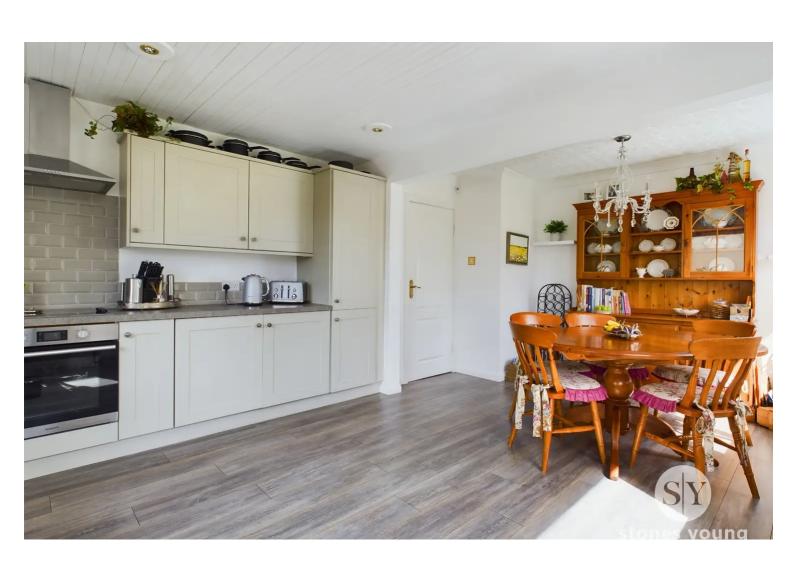

Upon entering this attractive home you are greeted with a large hallway providing access to each of the downstairs rooms and stairs to first floor. The lounge is located at the front of the property, providing a tranquil space to take in the quiet surroundings. Stepping in to the back of the property is the modern kitchen diner. Completed seven years ago, the kitchen has remained a timeless quality and finish while maintaining the same superb condition as it was brand new. Sat adjacent to the kitchen is the versatile dining area with sun room overlooking the tranquil south facing garden, ideal as a reading room with floods of natural light, this space offers a whole host of possibilities. Another versatile space in the form of the master bedroom has been beautifully crafted, while maintaining the potential to use as a hobby room, play room or formal office. Servicing the downstairs is a large shower room, complete with walk in shower, WC and sink.

# Kitchen / Diner

19' 1" x 12' 4" (5.82m x 3.76m)

Range of fitted wall and base units with contrasting worksurfaces, one and a half stainless steel sink and drainer, integral dishwasher, integral washing machine, integral fridge freezer, integral oven, induction hob, extractor fan, uPVC double glazed back door, laminate flooring, uPVC double glazed window, panel radiator

## **Dining Room**

15' 2" x 8' 0" (4.62m x 2.44m)

Carpet flooring, stairs to first floor, panel radiator