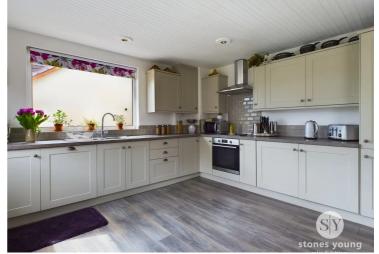

Upon entering this attractive home you are greeted with a large hallway providing access to each of the downstairs rooms and stairs to first floor. The lounge is located at the front of the property, providing a tranquil space to take in the quiet surroundings. Stepping in to the back of the property is the modern kitchen diner. Completed seven years ago, the kitchen has remained a timeless quality and finish while maintaining the same superb condition as it was brand new. Sat adjacent to the kitchen is the versatile dining area with sun room overlooking the tranquil south facing garden, ideal as a reading room with floods of natural light, this space offers a whole host of possibilities. Another versatile space in the form of the master bedroom has been beautifully crafted, while maintaining the potential to use as a hobby room, play room or formal office. Servicing the downstairs is a large shower room, complete with walk in shower, WC and sink.

# Kitchen / Diner

19' 1" x 12' 4" (5.82m x 3.76m)

Range of fitted wall and base units with contrasting worksurfaces, one and a half stainless steel sink and drainer, integral dishwasher, integral washing machine, integral fridge freezer, integral oven, induction hob, extractor fan, uPVC double glazed back door, laminate flooring, uPVC double glazed window, panel radiator