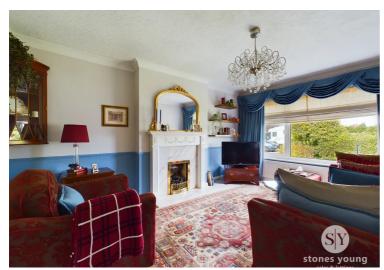

Upon entering this attractive home you are greeted with a large hallway providing access to each of the downstairs rooms and stairs to first floor. The lounge is located at the front of the property, providing a tranquil space to take in the quiet surroundings. Stepping in to the back of the property is the modern kitchen diner. Completed seven years ago, the kitchen has remained a timeless quality and finish while maintaining the same superb condition as it was brand new. Sat adjacent to the kitchen is the versatile dining area with sun room overlooking the tranquil south facing garden, ideal as a reading room with floods of natural light, this space offers a whole host of possibilities. Another versatile space in the form of the master bedroom has been beautifully crafted, while maintaining the potential to use as a hobby room, play room or formal office. Servicing the downstairs is a large shower room, complete with walk in shower, WC and sink.

## Lounge

14' 9" x 11' 0" (4.50m x 3.35m)

Carpet flooring, gas fire with marble hearth and surround, panel radiator, TV point