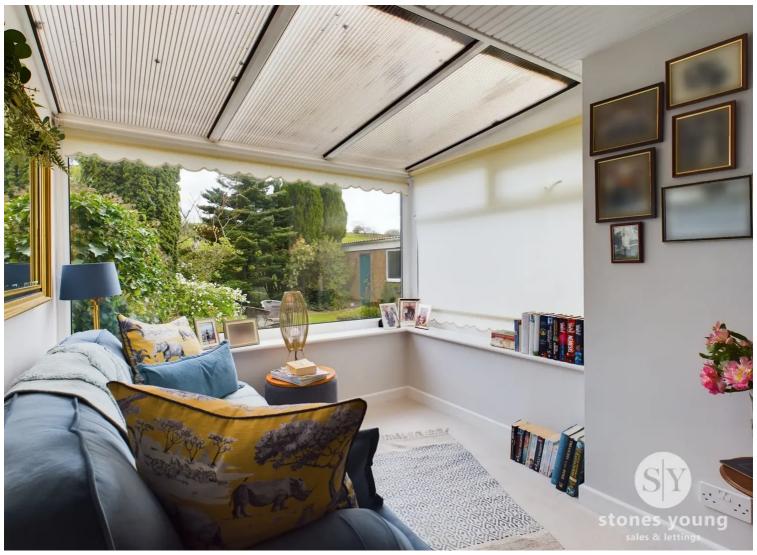

Upon entering this attractive home you are greeted with a large hallway providing access to each of the downstairs rooms and stairs to first floor. The lounge is located at the front of the property, providing a tranquil space to take in the quiet surroundings. Stepping in to the back of the property is the modern kitchen diner. Completed seven years ago, the kitchen has remained a timeless quality and finish while maintaining the same superb condition as it was brand new. Sat adjacent to the kitchen is the versatile dining area with sun room overlooking the tranquil south facing garden, ideal as a reading room with floods of natural light, this space offers a whole host of possibilities. Another versatile space in the form of the master bedroom has been beautifully crafted, while maintaining the potential to use as a hobby room, play room or formal office. Servicing the downstairs is a large shower room, complete with walk in shower, WC and sink.

#### Sun Room

8' 6" x 7' 9" (2.59m x 2.36m)

Carpet flooring, uPVC double glazed window