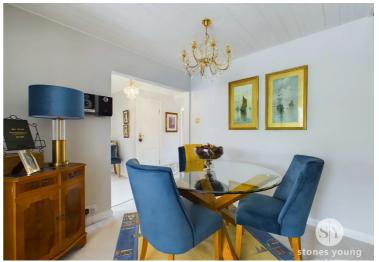

## **Dining Room**

15' 2" x 8' 0" (4.62m x 2.44m)

Carpet flooring, stairs to first floor, panel radiator