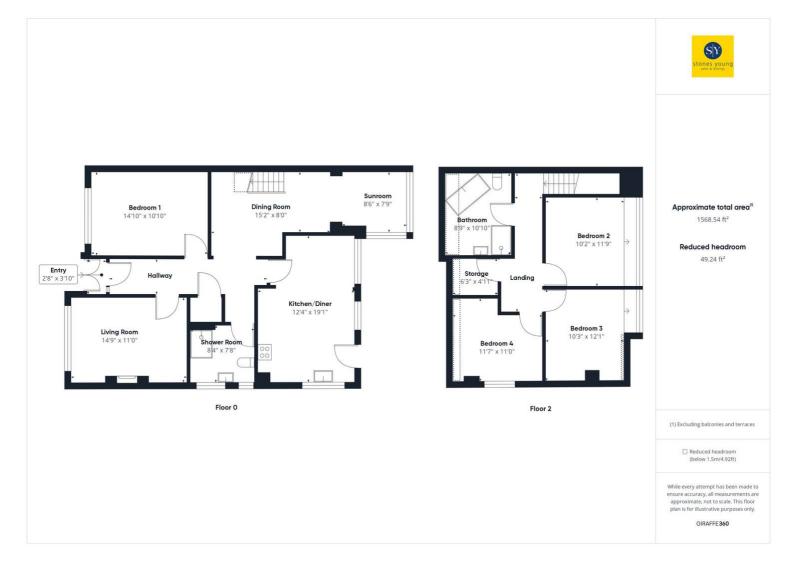

Upon entering this attractive home you are greeted with a large hallway providing access to each of the downstairs rooms and stairs to first floor. The lounge is located at the front of the property, providing a tranquil space to take in the quiet surroundings. Stepping in to the back of the property is the modern kitchen diner. Completed seven years ago, the kitchen has remained a timeless quality and finish while maintaining the same superb condition as it was brand new. Sat adjacent to the kitchen is the versatile dining area with sun room overlooking the tranquil south facing garden, ideal as a reading room with floods of natural light, this space offers a whole host of possibilities. Another versatile space in the form of the master bedroom has been beautifully crafted, while maintaining the potential to use as a hobby room, play room or formal office. Servicing the downstairs is a large shower room, complete with walk in shower, WC and sink.

Heading upstairs, you'll be blown away by the clever layout ensuring all bedrooms host double beds, not to mention an impressive four piece family bathroom. Bedrooms two and three are located at the back of the property boasting impressive views over the rolling Ramsgreave hills where you will spot deer on a daily basis.

#### **Bedroom One**

14' 10" x 10' 10" (4.52m x 3.30m)

Double bedroom with carpet flooring, double glazed uPVC window, panel radiator.

# Landing

Carpet flooring, storage cupboard

## **Bedroom Two**

11' 9" x 10' 2" (3.58m x 3.10m)

Carpet flooring, fitted wardrobes, uPVC double glazed window, panel radiator

#### **Bedroom Three**

12' 1" x 10' 3" (3.68m x 3.12m)

Carpet flooring, uPVC double glazed window, panel radiator

#### **Bedroom Four**

11' 7" x 11' 0" (3.53m x 3.35m)

Carpet flooring, uPVC double glazed window, eaves storage, panel radiator

#### **Bathroom**

10' 10" x 8' 9" (3.30m x 2.67m)

Four piece suite in white with walk in shower, freestanding bath, wc and sink, tiled flooring, double glazed velux window