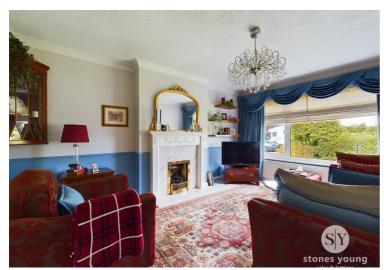

## Lounge

14' 9" x 11' 0" (4.50m x 3.35m)

Carpet flooring, gas fire with marble hearth and surround, panel radiator, TV point