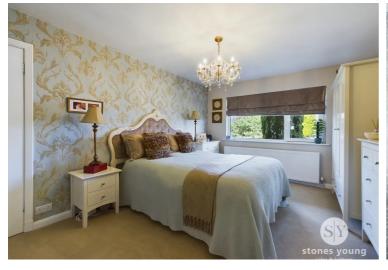

#### **Bedroom One**

14' 10" x 10' 10" (4.52m x 3.30m)

Double bedroom with carpet flooring, double glazed uPVC window, panel radiator.