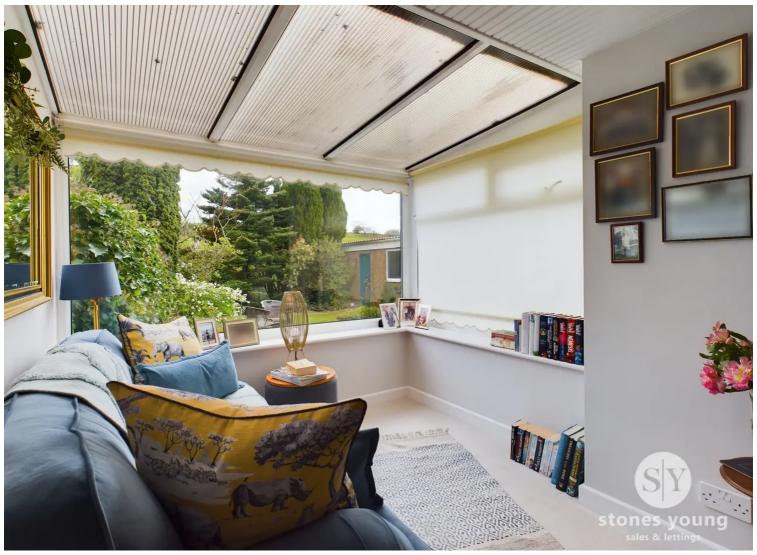

#### Sun Room

8' 6" x 7' 9" (2.59m x 2.36m)

Carpet flooring, uPVC double glazed window