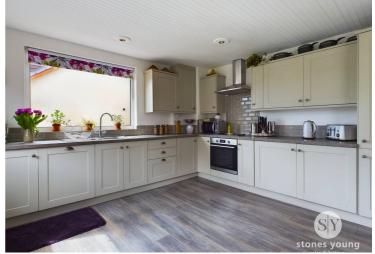

Upon entering this attractive home you are greeted with a large hallway providing access to each of the downstairs rooms and stairs to first floor. The lounge is located at the front of the property, providing a tranquil space to take in the quiet surroundings. Stepping in to the back of the property is the modern kitchen diner. Completed seven years ago, the kitchen has remained a timeless quality and finish while maintaining the same superb condition as it was brand new. Sat adjacent to the kitchen is the versatile dining area with sun room overlooking the tranquil south facing garden, ideal as a reading room with floods of natural light, this space offers a whole host of possibilities. Another versatile space in the form of the master bedroom has been beautifully crafted, while maintaining the potential to use as a hobby room, play room or formal office. Servicing the downstairs is a large shower room, complete with walk in shower, WC and sink.

# Kitchen / Diner

19' 1" x 12' 4" (5.82m x 3.76m)

Range of fitted wall and base units with contrasting worksurfaces, one and a half stainless steel sink and drainer, integral dishwasher, integral washing machine, integral fridge freezer, integral oven, induction hob, extractor fan, uPVC double glazed back door, laminate flooring, uPVC double glazed window, panel radiator