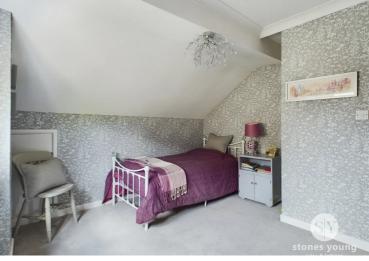

## **Bedroom Two**

11' 9" x 10' 2" (3.58m x 3.10m)

Carpet flooring, fitted wardrobes, uPVC double glazed window, panel radiator

#### **Bedroom Three**

12' 1" x 10' 3" (3.68m x 3.12m)

Carpet flooring, uPVC double glazed window, panel radiator

#### **Bedroom Four**

11' 7" x 11' 0" (3.53m x 3.35m)

Carpet flooring, uPVC double glazed window, eaves storage, panel radiator