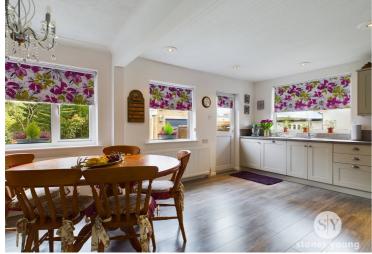

Upon entering this attractive home you are greeted with a large hallway providing access to each of the downstairs rooms and stairs to first floor. The lounge is located at the front of the property, providing a tranquil space to take in the quiet surroundings. Stepping in to the back of the property is the modern kitchen diner. Completed seven years ago, the kitchen has remained a timeless quality and finish while maintaining the same superb condition as it was brand new. Sat adjacent to the kitchen is the versatile dining area with sun room overlooking the tranquil south facing garden, ideal as a reading room with floods of natural light, this space offers a whole host of possibilities. Another versatile space in the form of the master bedroom has been beautifully crafted, while maintaining the potential to use as a hobby room, play room or formal office. Servicing the downstairs is a large shower room, complete with walk in shower, WC and sink.

# Kitchen / Diner

19' 1" x 12' 4" (5.82m x 3.76m)

Range of fitted wall and base units with contrasting worksurfaces, one and a half stainless steel sink and drainer, integral dishwasher, integral washing machine, integral fridge freezer, integral oven, induction hob, extractor fan, uPVC double glazed back door, laminate flooring, uPVC double glazed window, panel radiator