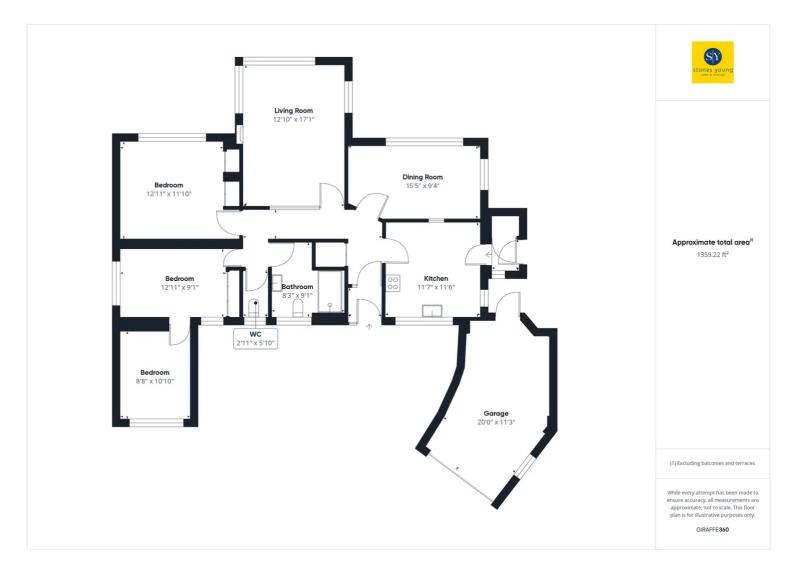

Upon entering the property, you are greeted by a spacious and inviting layout that flows seamlessly throughout. The two reception rooms offer versatility and the potential for entertaining family and relaxation. The large kitchen provides ample storage in the form of wall and base units.

In addition to the stunning gardens that surround the property, boasting beautiful views, the extensive driveway offers parking for multiple vehicles. For those in need of storage solutions, the detached garage, storage room, and car port provide ample space.

# Vestibule

Tiled flooring, uPVC double glazed door.

# Hallway

Carpet flooring, loft access (boarded with ladder) ceiling coving, storage cupboard housing boiler, panel radiator.

# Lounge

Carpet flooring, gas fire with marble hearth and surround, ceiling coving, uPVC double glazed window x 2, panel radiator, TV point.

# **Dining Room**

Carpet flooring, ceiling coving, uPVC double glazed window x 2, panel radiator.

# Kitchen

Range of fitted wall and base units with contrasting work surfaces, tile splash backs, 11/2 stainless steel sink and drainer. Integral double electric oven, gas hob and extractor fan, plumbed for dishwasher and washing machine, space for fridge freezer. Ceiling spots, ceiling coving, uPVC double glazed window x 2, vinyl flooring.

### **Rear Porch**

With pantry, vinyl flooring and uPVC double glazed door.

#### wc

In white with tiled splash backs, tiled flooring, uPVC double glazed window, panel radiator.

# Bedroom

Double with carpet flooring, fitted furniture, ceiling coving, uPVC double glazed window, panel radiator.

#### Bedroom Two

Double with carpet flooring, fitted furniture, ceiling coving, uPVC double glazed window, panel radiator.

### **Bedroom Three**

Double with carpet flooring, ceiling coving, uPVC double glazed window, panel radiator.

### Bathroom

Three piece in white including large walk in shower enclosure, mains fed shower, furniture housing sink and WC, tiled flooring, tiled floor to ceiling, ceiling spots, heated towel radiator, uPVC double glazed frosted window.