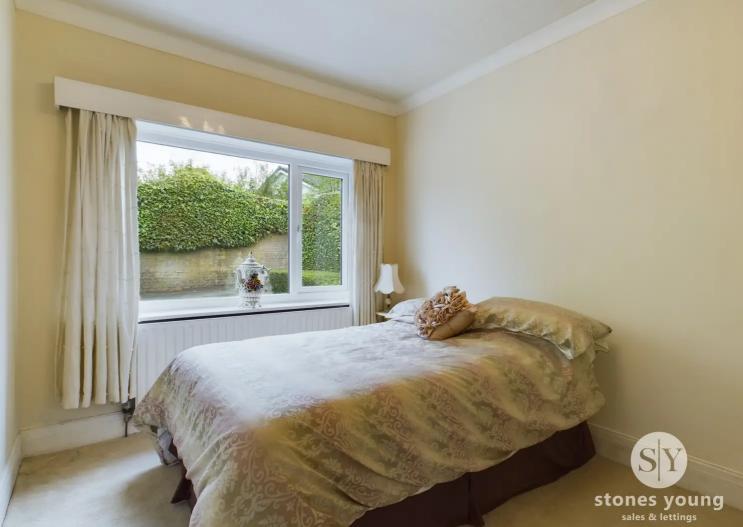

# Bedroom

Double with carpet flooring, fitted furniture, ceiling coving, uPVC double glazed window, panel radiator.

#### Bedroom Two

Double with carpet flooring, fitted furniture, ceiling coving, uPVC double glazed window, panel radiator.

### **Bedroom Three**

Double with carpet flooring, ceiling coving, uPVC double glazed window, panel radiator.