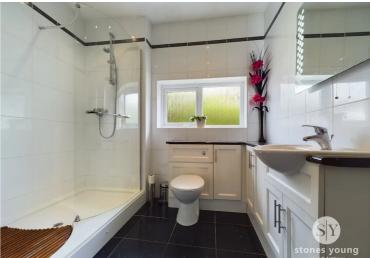

### Bathroom

Three piece in white including large walk in shower enclosure, mains fed shower, furniture housing sink and WC, tiled flooring, tiled floor to ceiling, ceiling spots, heated towel radiator, uPVC double glazed frosted window.