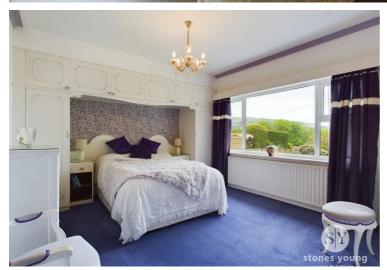

# Bedroom

Double with carpet flooring, fitted furniture, ceiling coving, uPVC double glazed window, panel radiator.

#### Bedroom Two

Double with carpet flooring, fitted furniture, ceiling coving, uPVC double glazed window, panel radiator.

### **Bedroom Three**

Double with carpet flooring, ceiling coving, uPVC double glazed window, panel radiator.