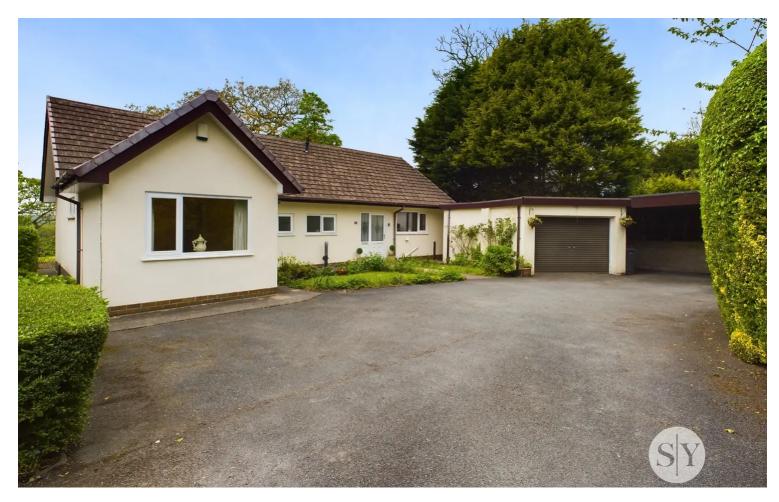

Tenure: Freehold

Nestled in the highly sought-after Beardwood location, this exceptional detached true bungalow offers a rare opportunity to step into a beautiful home flooded with natural light due to the large windows throughout. Boasting three generously proportioned double bedrooms, this property provides ample space for families or those seeking a peaceful retreat.

In addition to the stunning gardens that surround the property, boasting beautiful views, the extensive driveway offers parking for multiple vehicles. For those in need of storage solutions, the detached garage, storage room, and car port provide ample space.