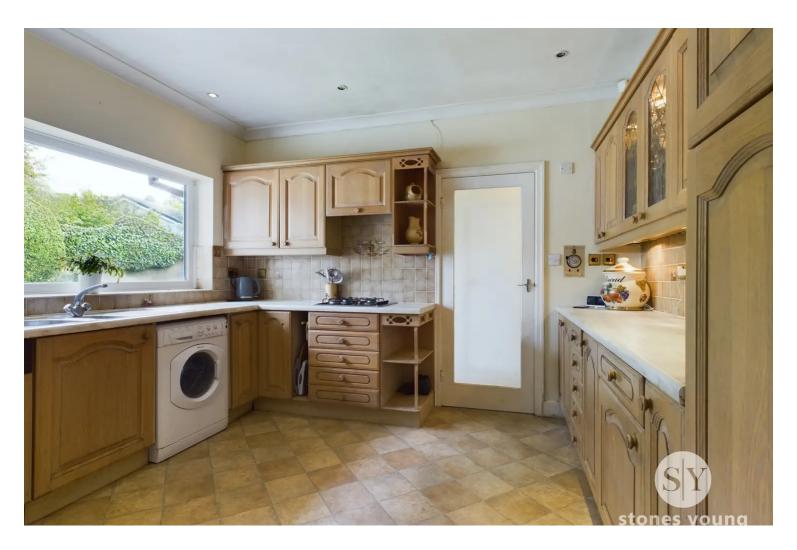

# Kitchen

Range of fitted wall and base units with contrasting work surfaces, tile splash backs, 11/2 stainless steel sink and drainer. Integral double electric oven, gas hob and extractor fan, plumbed for dishwasher and washing machine, space for fridge freezer. Ceiling spots, ceiling coving, uPVC double glazed window x 2, vinyl flooring.