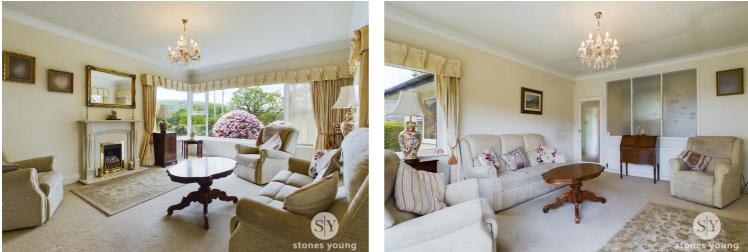

# Lounge

Carpet flooring, gas fire with marble hearth and surround, ceiling coving, uPVC double glazed window x 2, panel radiator, TV point.

# **Dining Room**

Carpet flooring, ceiling coving, uPVC double glazed window x 2, panel radiator.