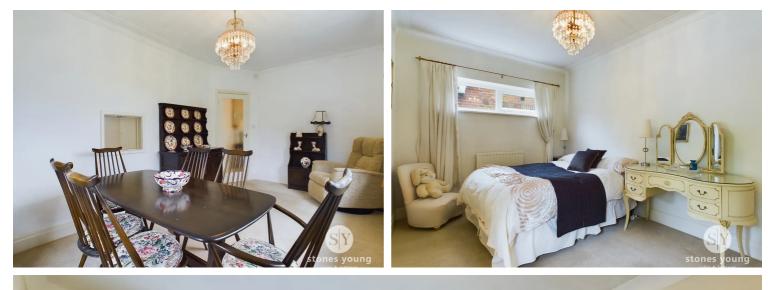

# **Dining Room**

Carpet flooring, ceiling coving, uPVC double glazed window x 2, panel radiator.

# Bedroom

Double with carpet flooring, fitted furniture, ceiling coving, uPVC double glazed window, panel radiator.