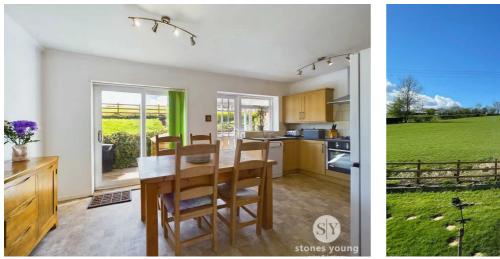

# Dining Kitchen

# 18' 7" x 9' 5" (5.66m x 2.87m)

Modern style kitchen with oak style fitted wall and base units with complementary laminate working surfaces, part tiled walls, stainless steel sink drainer unit with mixer tap, plumbing for dishwasher, integrated electric oven with stainless steel 4-ring gas hob and extractor filter canopy over, space for fridge freezer, tiled effect flooring, timber framed double glazed window, dining area with uPVC double glazed sliding patio doors to rear with private outlooks over garden and adjoining open fields.