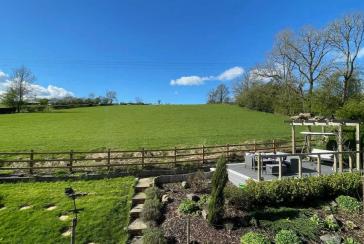

Externally there is an ample 4 car tarmac driveway and large single garage with up and over door, power and lighting, side window and

personal door, also housing utility area with plumbing for washing machine, space for tumble dryer, wall mounted Worcester gas central heating boiler and pressure cylinder. There is a sizeable landscaped front garden area with wild planting borders, lawn and pond. Side gate access and pathways with side lawned area leading to a fantastic split level rear garden, which has been enhanced recently with further landscaping on the upper area with a superb composite decked patio with unspoilt views across the valley and open fields providing ample space for outdoor seating and enjoyment of the sunshine throughout the day. There is an upper lawned garden and attractive well stocked planted borders with steps down to a lower paved and timber patio area with brick wall, timber fencing and boundary hedging. This home is a perfect blend of rural charm with modern family comforts and is offering a lifestyle in a serene and idyllic location, early viewing is advised.