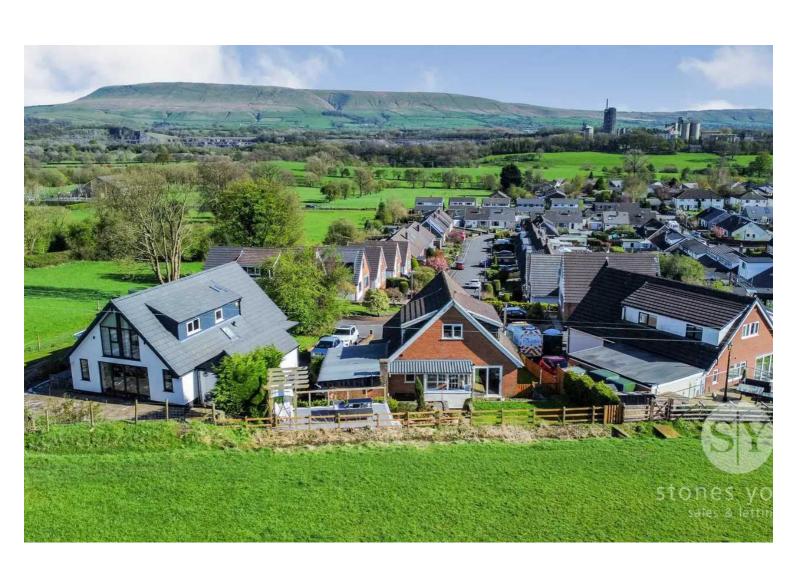

# Eastfield Drive, West Bradford

# £340,000 Freehold

A delightful four bedroom detached family home beautifully positioned at the head of a prime cul-de-sac with outstanding panoramic views surrounding the whole property with the full expanse of Pendle Hill and countryside and stunning open fields. This generous plot is superbly elevated and sits proud within this idyllic location. Council Tax band: E

Tenure: Freehold

EPC Energy Efficiency Rating: E

EPC Environmental Impact Rating: E

A delightful detached family home beautifully positioned at the head of a prime cul-de-sac within the highly sought after village of West Bradford with outstanding panoramic views surrounding the whole property with the full expanse of Pendle Hill and countryside to front and stunning open fields to the rear. This generous plot is superbly elevated and sits proud within this idyllic location. With fantastic countryside walks from the doorstep, the village and just a short convenient drive to nearby Clitheroe. This property is versatile and will lend itself to a large variety of buyers and families with amenities and both primary and secondary schools all within easy reach in the neighbouring villages of Grindleton and Waddington.