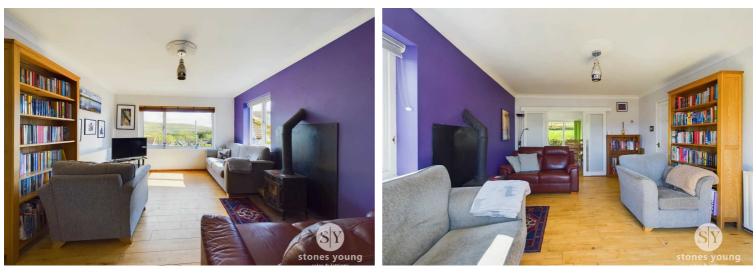

# Living Room

12' 2" x 15' 11" (3.71m x 4.85m)

A lovely bright living space with large uPVC double glazed window looking out over the cul-de-sac and enjoying outstanding panoramic views of Pendle Hill and surrounding countryside and additional uPVC double glazed window to side elevation, cast iron multi fuel stove with large stone flagged hearth and black feature splashback, wood flooring, coved cornicing, television point, panelled radiator, sliding glazed wood doors leading into dining kitchen.