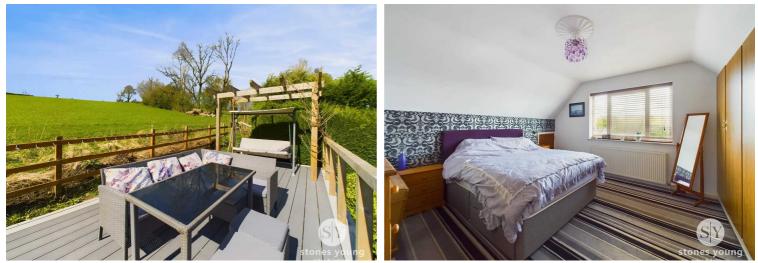

Externally there is an ample 4 car tarmac driveway and large single garage with up and over door, power and lighting, side window and

personal door, also housing utility area with plumbing for washing machine, space for tumble dryer, wall mounted Worcester gas central heating boiler and pressure cylinder. There is a sizeable landscaped front garden area with wild planting borders, lawn and pond. Side gate access and pathways with side lawned area leading to a fantastic split level rear garden, which has been enhanced recently with further landscaping on the upper area with a superb composite decked patio with unspoilt views across the valley and open fields providing ample space for outdoor seating and enjoyment of the sunshine throughout the day. There is an upper lawned garden and attractive well stocked planted borders with steps down to a lower paved and timber patio area with brick wall, timber fencing and boundary hedging. This home is a perfect blend of rural charm with modern family comforts and is offering a lifestyle in a serene and idyllic location, early viewing is advised.

#### Bedroom One

11' 10" x 12' 8" (3.61m x 3.86m)

Master double bedroom, carpet flooring, full length built-in wardrobes, panelled radiator, large eaves storage space, uPVC double glazed window with fantastic elevated un-spoilt views across the valley and Pendle Hill.