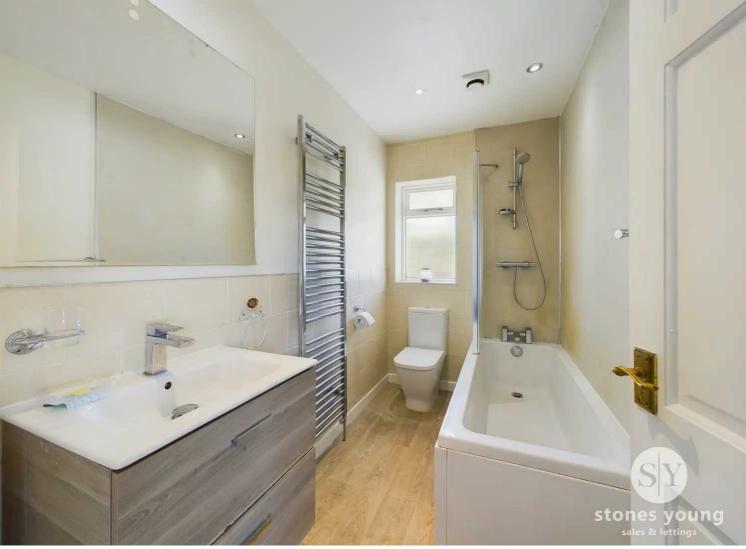

# Bathroom

9' 2" x 5' 0" (2.79m x 1.52m)

Modern white 3-pce suite comprising panelled bath with thermostatic shower over, additional handheld shower, fixed glazed screen, low level w.c., wall hung vanity unit with wash basin and drawers under, mixer tap, chrome ladder style radiator, part tiled walls, recessed spotlighting, extractor fan, uPVC double glazed window, wood style flooring.