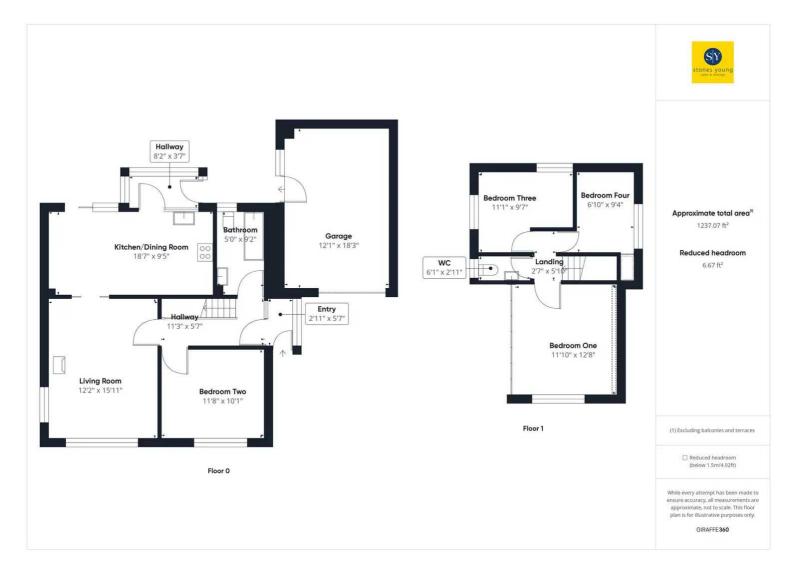

The property enjoys an abundant supply of natural light, creating a warm atmosphere throughout. Spread across two floors, the ground floor boasts a spacious living room with a feature multi-fuel stove adding to its charm and is highlighted by elevated front views. There is an ample fitted wood style kitchen to the rear with dining area and patio doors directly to the rear garden with stunning aspects over adjoining fields. The ground floor level also features a modern 3-pce family bathroom and an excellent flexible double bedroom, also ideal for a home office or additional sitting room. The first floor houses three more light filled bedrooms all with attractive aspects and excellent storage to the main bedroom and also includes a 2-pce cloakroom for added convenience.

#### **Entrance Porch**

uPVC double glazed external front door, uPVC double glazed window.

#### Hallway

Internal wood glazed door, panelled radiator, under stairs storage cupboard, staircase to first floor, wood style floor.

# Living Room

12' 2" x 15' 11" (3.71m x 4.85m)

A lovely bright living space with large uPVC double glazed window looking out over the cul-de-sac and enjoying outstanding panoramic views of Pendle Hill and surrounding countryside and additional uPVC double glazed window to side elevation, cast iron multi fuel stove with large stone flagged hearth and black feature splashback, wood flooring, coved cornicing, television point, panelled radiator, sliding glazed wood doors leading into dining kitchen.

# Dining Kitchen

# 18' 7" x 9' 5" (5.66m x 2.87m)

Modern style kitchen with oak style fitted wall and base units with complementary laminate working surfaces, part tiled walls, stainless steel sink drainer unit with mixer tap, plumbing for dishwasher, integrated electric oven with stainless steel 4-ring gas hob and extractor filter canopy over, space for fridge freezer, tiled effect flooring, timber framed double glazed window, dining area with uPVC double glazed sliding patio doors to rear with private outlooks over garden and adjoining open fields.

# **Rear Porch**

Internal wood glazed door with timber framed glazing surround, rear wood glazed external door to outside.

# Bedroom Two/Office/Sitting Room

11' 8" x 10' 1" (3.56m x 3.07m)

Excellent flexible room that can be used as an additional reception sitting room, office or ground floor double bedroom, carpet flooring, panelled radiator, uPVC double glazed windows with beautiful aspects looking over the cul-de-sac and towards Pendle Hill and countryside.

# Bathroom

9' 2" x 5' 0" (2.79m x 1.52m)

Modern white 3-pce suite comprising panelled bath with thermostatic shower over, additional handheld shower, fixed glazed screen, low level w.c., wall hung vanity unit with wash basin and drawers under, mixer tap, chrome ladder style radiator, part tiled walls, recessed spotlighting, extractor fan, uPVC double glazed window, wood style flooring.

#### Landing

Carpet flooring, loft access.

#### Bedroom One

11' 10" x 12' 8" (3.61m x 3.86m)

Master double bedroom, carpet flooring, full length built-in wardrobes, panelled radiator, large eaves storage space, uPVC double glazed window with fantastic elevated un-spoilt views across the valley and Pendle Hill.

#### **Bedroom Three**

11' 11" x 9' 7" (3.63m x 2.92m)

Double bedroom, carpet flooring, panelled radiator, 2x uPVC double glazed windows to two elevations with stunning views over adjoining fields.

#### **Bedroom Four**

6' 10" x 9' 4" (2.08m x 2.84m)

Carpet flooring, panelled radiator, built-in storage cupboard, uPVC double glazed window with pleasant aspects.

#### Cloakroom

Modern white 2-pce suite comprising low level w.c., hand wash basin, uPVC double glazed window, tiled effect flooring.

You can include any text here. The text can be modified upon generating your brochure.