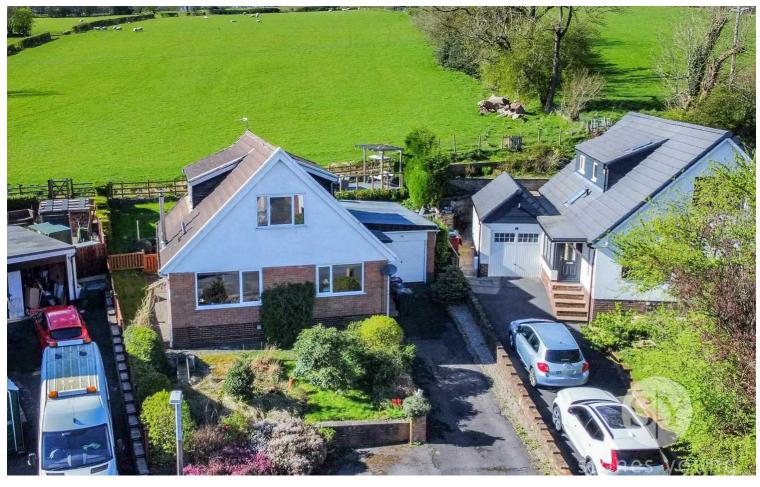

# Eastfield Drive, West Bradford

# £340,000 Freehold

A delightful four bedroom detached family home beautifully positioned at the head of a prime cul-de-sac with outstanding panoramic views surrounding the whole property with the full expanse of Pendle Hill and countryside and stunning open fields. This generous plot is superbly elevated and sits proud within this idyllic location. Council Tax band: E

Tenure: Freehold

EPC Energy Efficiency Rating: E

EPC Environmental Impact Rating: E

A delightful detached family home beautifully positioned at the head of a prime cul-de-sac within the highly sought after village of West Bradford with outstanding panoramic views surrounding the whole property with the full expanse of Pendle Hill and countryside to front and stunning open fields to the rear. This generous plot is superbly elevated and sits proud within this idyllic location. With fantastic countryside walks from the doorstep, the village and just a short convenient drive to nearby Clitheroe. This property is versatile and will lend itself to a large variety of buyers and families with amenities and both primary and secondary schools all within easy reach in the neighbouring villages of Grindleton and Waddington.

Externally there is an ample 4 car tarmac driveway and large single garage with up and over door, power and lighting, side window and

personal door, also housing utility area with plumbing for washing machine, space for tumble dryer, wall mounted Worcester gas central heating boiler and pressure cylinder. There is a sizeable landscaped front garden area with wild planting borders, lawn and pond. Side gate access and pathways with side lawned area leading to a fantastic split level rear garden, which has been enhanced recently with further landscaping on the upper area with a superb composite decked patio with unspoilt views across the valley and open fields providing ample space for outdoor seating and enjoyment of the sunshine throughout the day. There is an upper lawned garden and attractive well stocked planted borders with steps down to a lower paved and timber patio area with brick wall, timber fencing and boundary hedging. This home is a perfect blend of rural charm with modern family comforts and is offering a lifestyle in a serene and idyllic location, early viewing is advised.