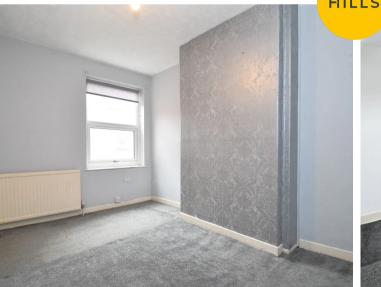

### **Bedroom One**

14' 0" x 12' 3" (4.27m x 3.73m)

Complete with a ceiling light point, double glazed window and wall mounted radiator. Fitted with carpet flooring.

#### **Bedroom Two**

12' 2" x 8' 8" (3.71m x 2.63m)

Complete with a ceiling light point, double glazed window and wall mounted radiator. Fitted with carpet flooring.

#### **Bedroom Three**

12' 4" x 10' 11" (3.75m x 3.34m)

Complete with a ceiling light point, double glazed window and wall mounted radiator. Fitted with carpet flooring.