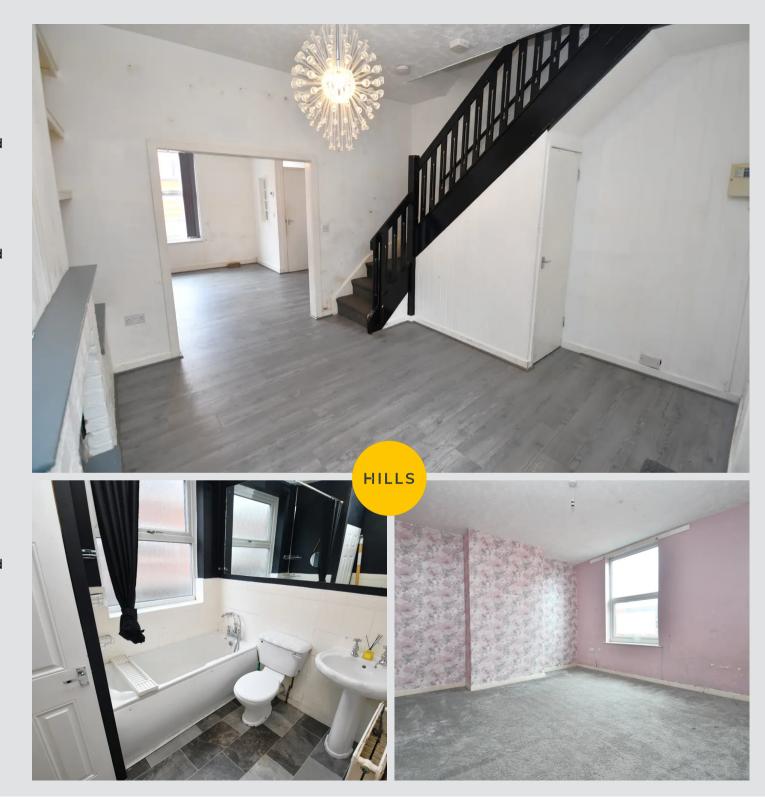

## Lounge

14' 0" x 12' 2" (4.26m x 3.72m)

Complete with a ceiling light point, double glazed window and wall mounted radiator. Fitted with laminate flooring.

## **Dining Room**

13' 10" x 13' 9" (4.22m x 4.20m)

Complete with a ceiling light point, double glazed window and wall mounted radiator. Fitted with laminate flooring.

#### Bathroom

8' 2" x 6' 7" (2.48m x 2.01m)

Featuring a three-piece suite including a bath, hand wash basin and W.C. Complete with a ceiling light point, double glazed window and wall mounted radiator. Fitted with cushioned flooring.