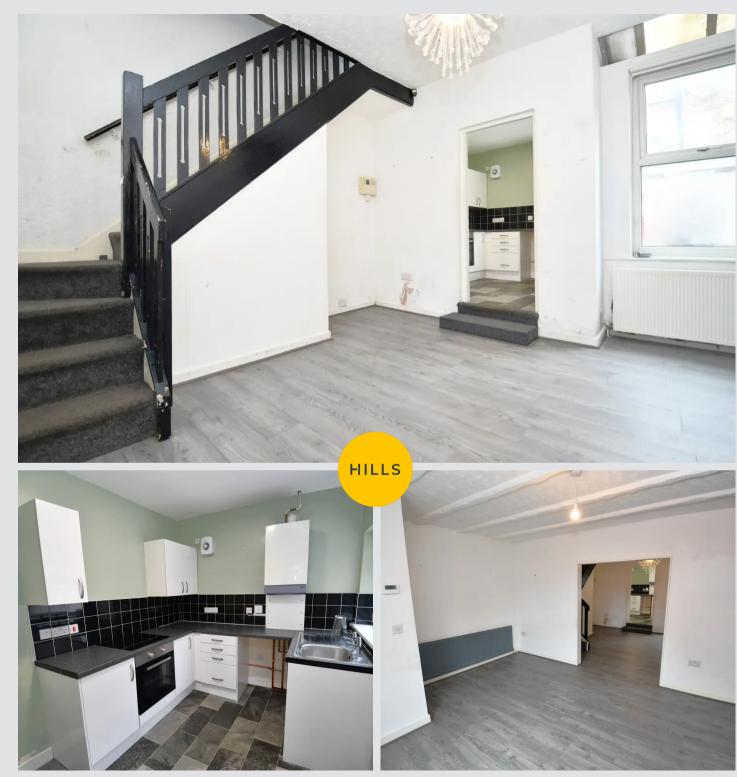

## Lounge

14' 0" x 12' 2" (4.26m x 3.72m)

Complete with a ceiling light point, double glazed window and wall mounted radiator. Fitted with laminate flooring.

## **Dining Room**

13' 10" x 13' 9" (4.22m x 4.20m)

Complete with a ceiling light point, double glazed window and wall mounted radiator. Fitted with laminate flooring.

#### **Kitchen**

9' 6" x 8' 0" (2.89m x 2.44m)

Featuring complementary fitted units with an integral hob and oven. Complete with a ceiling light point, double glazed window and cushioned flooring.