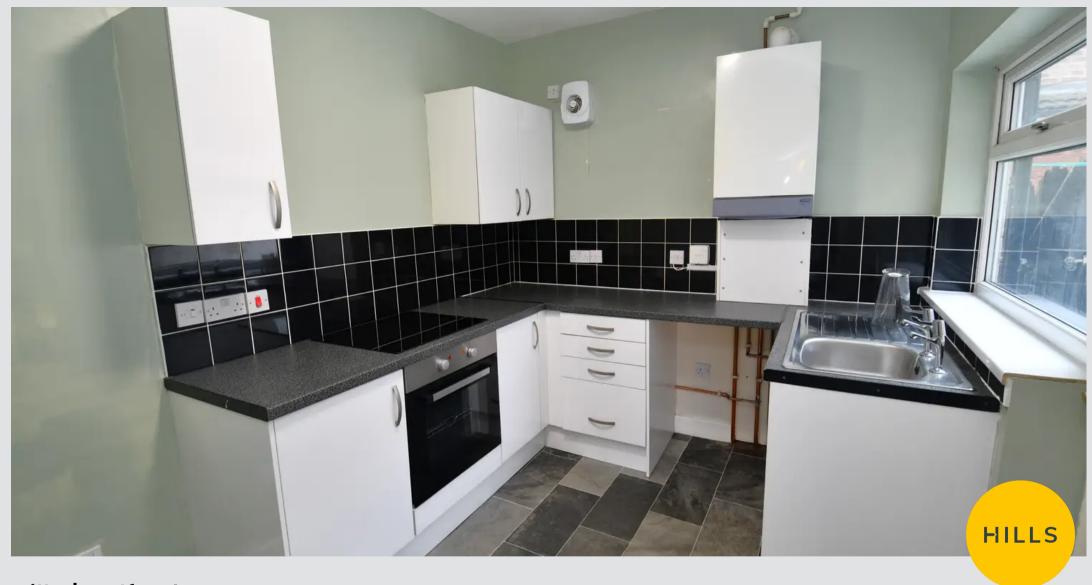

#### **Kitchen**

9' 6" x 8' 0" (2.89m x 2.44m)

Featuring complementary fitted units with an integral hob and oven. Complete with a ceiling light point, double glazed window and cushioned flooring.