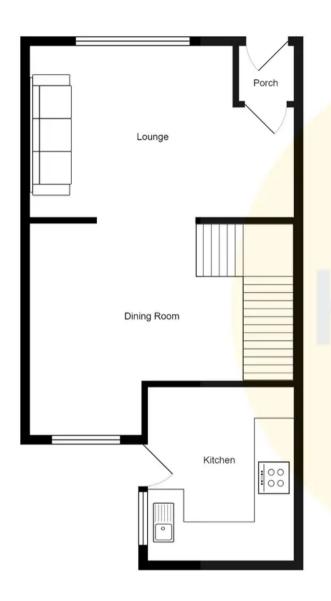

#### **Porch**

Complete with a ceiling light point and laminate flooring.

## Lounge

14' 0" x 12' 2" (4.26m x 3.72m)

Complete with a ceiling light point, double glazed window and wall mounted radiator. Fitted with laminate flooring.

## **Dining Room**

13' 10" x 13' 9" (4.22m x 4.20m)

Complete with a ceiling light point, double glazed window and wall mounted radiator. Fitted with laminate flooring.

#### **Kitchen**

9' 6" x 8' 0" (2.89m x 2.44m)

Featuring complementary fitted units with an integral hob and oven. Complete with a ceiling light point, double glazed window and cushioned flooring.