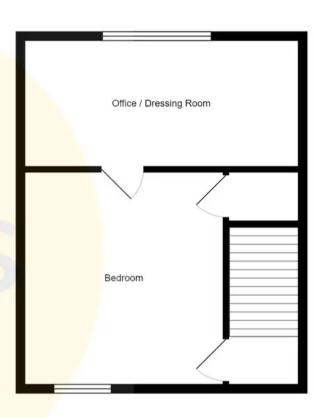

#### **Bedroom Three**

12' 4" x 10' 11" (3.75m x 3.34m)

Complete with a ceiling light point, double glazed window and wall mounted radiator. Fitted with carpet flooring.

## Office/Dressing Room

12' 9" x 7' 9" (3.88m x 2.36m)

Complete with a ceiling light point, double glazed window and wall mounted radiator. Fitted with carpet flooring.