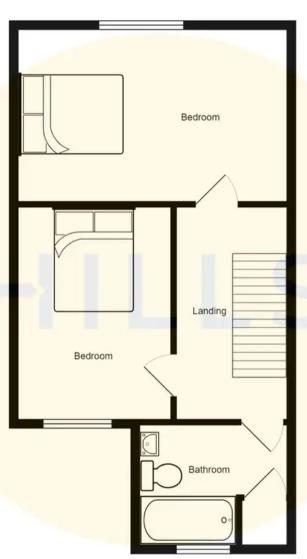

## Landing

Complete with a ceiling light point, wall mounted radiator and carpet flooring.

### **Bedroom One**

14' 0" x 12' 3" (4.27m x 3.73m)

Complete with a ceiling light point, double glazed window and wall mounted radiator. Fitted with carpet flooring.

#### **Bedroom Two**

12' 2" x 8' 8" (3.71m x 2.63m)

Complete with a ceiling light point, double glazed window and wall mounted radiator. Fitted with carpet flooring.

#### Bathroom

8' 2" x 6' 7" (2.48m x 2.01m)

Featuring a three-piece suite including a bath, hand wash basin and W.C. Complete with a ceiling light point, double glazed window and wall mounted radiator. Fitted with cushioned flooring.