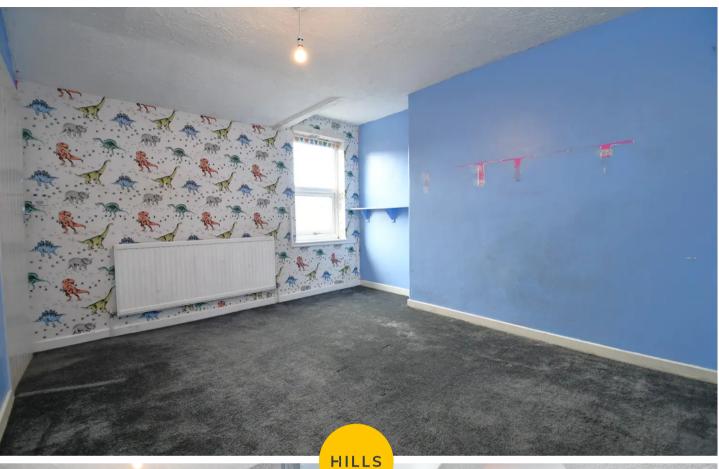

#### **Bedroom Two**

12' 2" x 8' 8" (3.71m x 2.63m)

Complete with a ceiling light point, double glazed window and wall mounted radiator. Fitted with carpet flooring.

#### **Bedroom Three**

12' 4" x 10' 11" (3.75m x 3.34m)

Complete with a ceiling light point, double glazed window and wall mounted radiator. Fitted with carpet flooring.