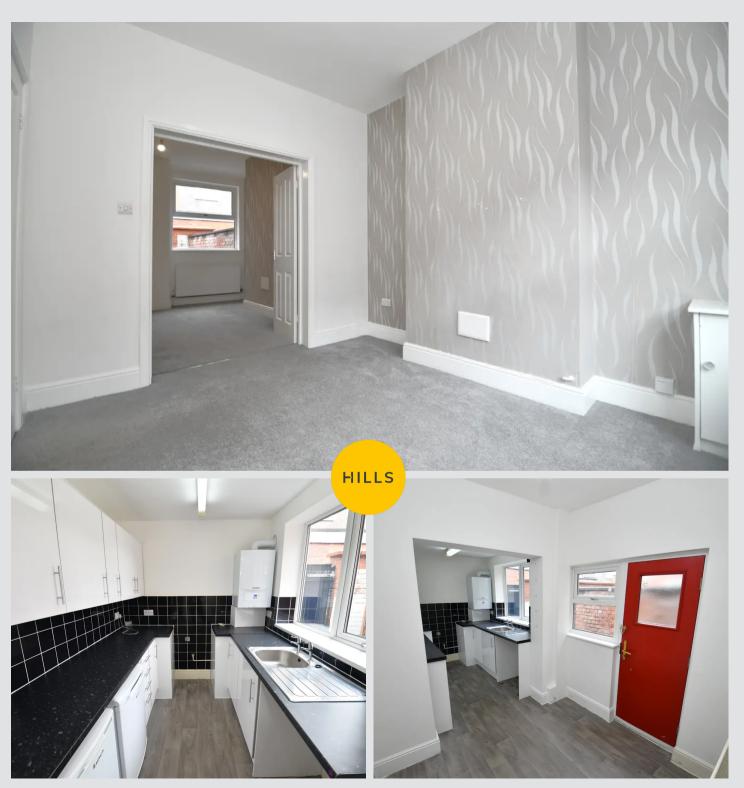

#### Lounge

10' 11" x 9' 6" (3.33m x 2.89m)

Complete with a ceiling light point, double glazed window and wall mounted radiator. Fitted with carpet flooring.

#### **Dining Room**

11' 9" x 10' 5" (3.58m x 3.18m)

Complete with a ceiling light point, double glazed window and wall mounted radiator. Fitted with carpet flooring.

### Kitchen / Diner

16' 6" x 7' 0" (5.03m x 2.13m)

Featuring complementary fitted units with space for a freestanding oven, fridge freezer and washer. Complete with two ceiling light points, double glazed window and wall mounted radiator. Fitted with cushioned flooring.