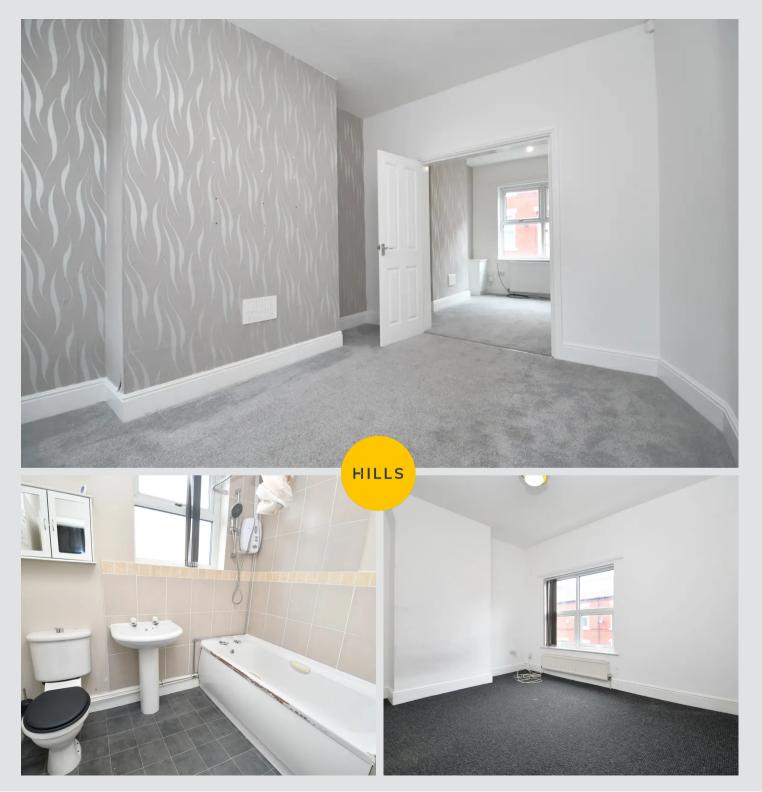

#### Bedroom One

13' 5" x 11' 1" (4.09m x 3.39m)

Complete with a ceiling light point, double glazed window and wall mounted radiator. Fitted with carpet flooring.

#### Bedroom Two

12' 0" x 8' 0" (3.67m x 2.44m) Complete with a ceiling light point, double glazed window and wall mounted radiator. Fitted with carpet flooring.

#### Bathroom

7' 10" x 7' 2" (2.38m x 2.19m)

Featuring a three-piece suite including bath with shower over, hand wash basin and W.C. Complete with a ceiling light point, double glazed window, part tiled walls and cushioned flooring.