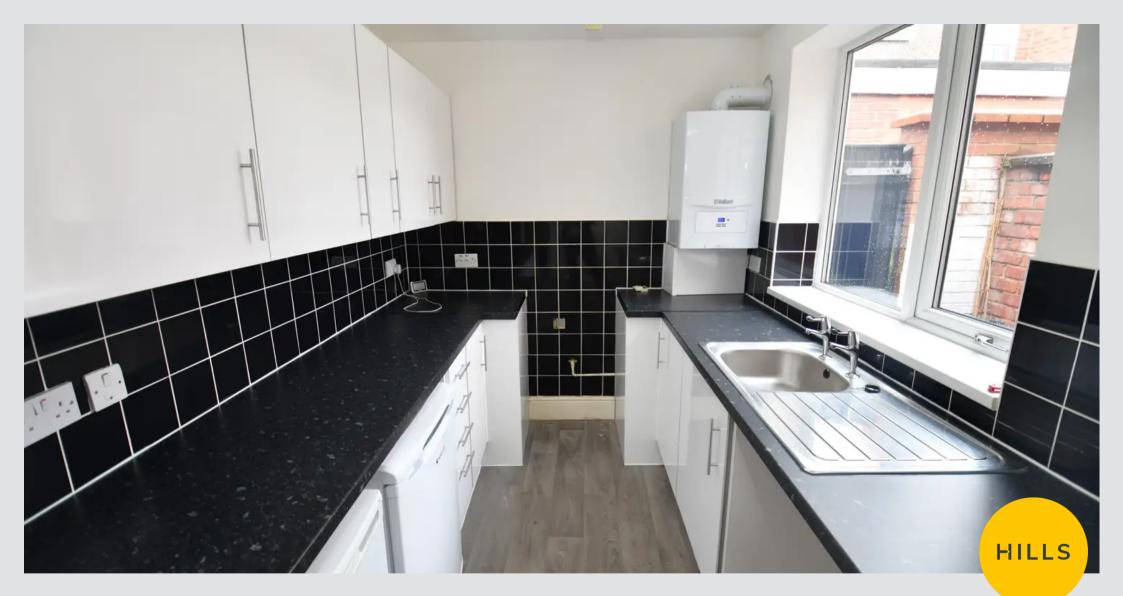

### Kitchen / Diner

16' 6" x 7' 0" (5.03m x 2.13m)

Featuring complementary fitted units with space for a freestanding oven, fridge freezer and washer. Complete with two ceiling light points, double glazed window and wall mounted radiator. Fitted with cushioned flooring.