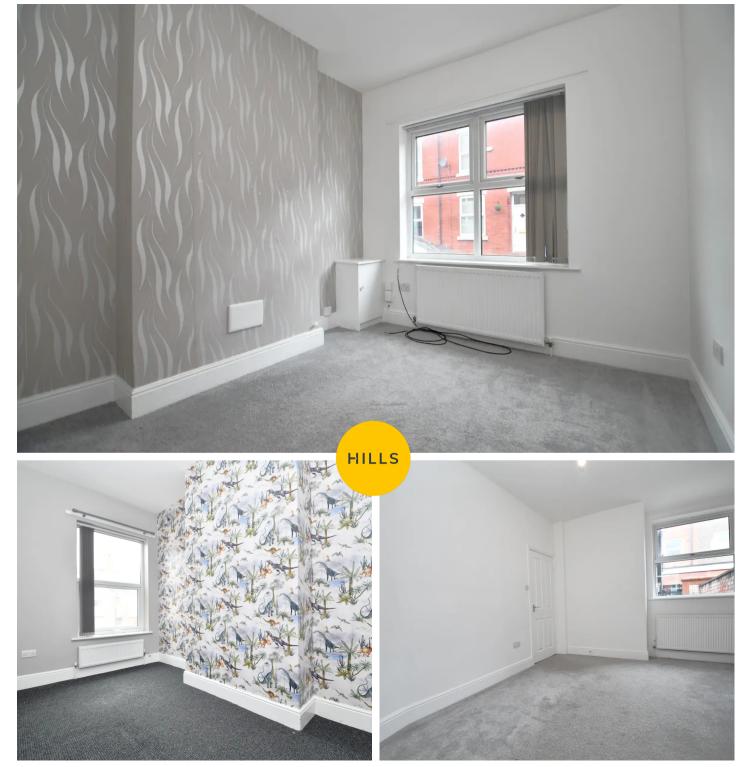

#### Bedroom One

13' 5" x 11' 1" (4.09m x 3.39m)

Complete with a ceiling light point, double glazed window and wall mounted radiator. Fitted with carpet flooring.

#### Bedroom Two

12' 0" x 8' 0" (3.67m x 2.44m) Complete with a ceiling light point, double glazed window and wall mounted radiator. Fitted with carpet flooring.