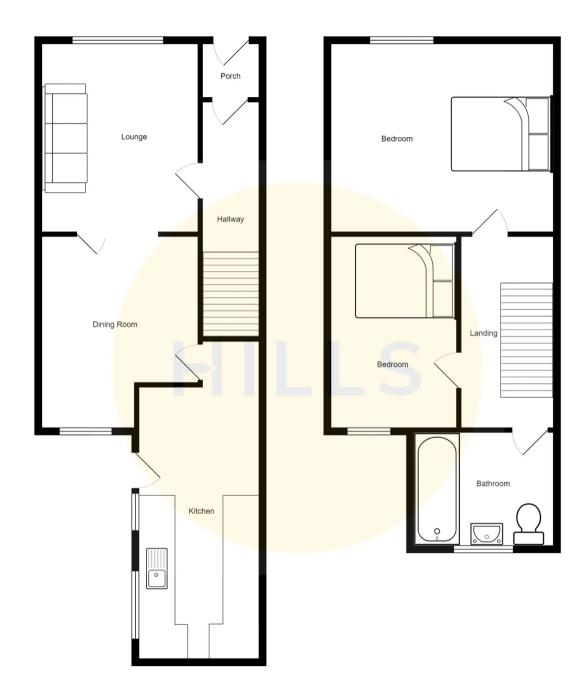

## Salford

TAKE A LOOK at this TWO DOUBLE BEDROOM TERRACED PROPERTY! Featuring two reception rooms and a modern fitted kitchen diner. Early viewing is essential!

Council Tax band: A

Tenure: Freehold

- Two Double Bedroom Terraced Property
- Spacious Lounge and Dining Rooms Separated via an Archway
- Modern Kitchen Diner and a Three-Piece Bathroom
- Low-Maintenance Courtyard Garden to the Rear
- Within Walking Distance of Amenities, Several Well-Kept Parks and Local Schooling
- Close to Excellent Transport Links into Manchester
  City Centre
- Viewing is Highly Recommended!