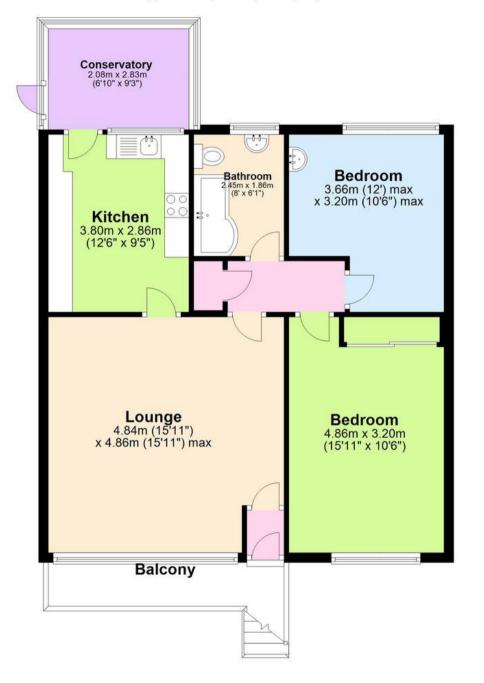

Absolute Sales & Lettings

Absolute Sales & Lettings Ltd, 13 Ilsham Road - TQ1 2JG 01803 214214

torquay@movewithabsolute.co.uk

movewithabsolute.co.uk/

Floor Plan Approx. 72.5 sq. metres (780.3 sq. feet)