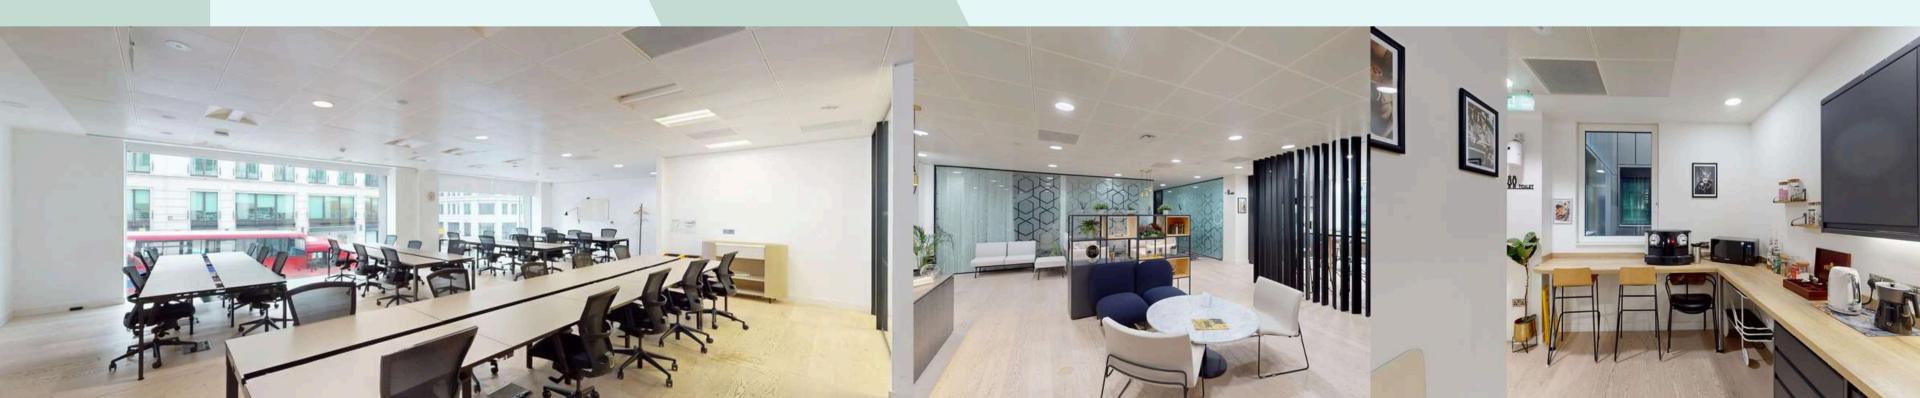

#### SPACES AT 24 KWS

The interior scheme is tastefully designed, with a grown up, timeless appeal, and no expense spared. Contemporary furnishings come courtesy of a boutique Portuguese outfit, and offer a subtle interplay with the building's classically British sensibilities.

The offices themselves look out down the wide Square Mile avenues towards the River Thames, and are flexible to a business' needs both in terms of layout, and decor.

#### AVAILABILITY

At 24 King William Street we have only one exquisitely presented suite available, suitable for a team of 40, and complete with 2 dedicated meeting rooms and access to our shared amenities and services.