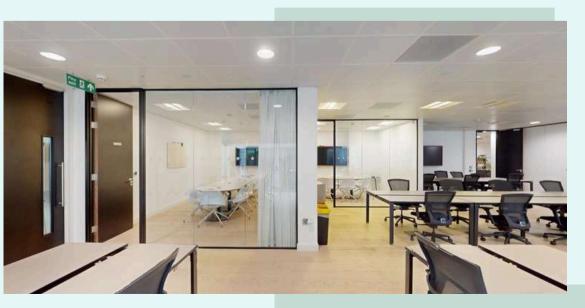

#### SPACES AT 24 KWS

The interior scheme is tastefully designed, with a grown up, timeless appeal, and no expense spared. Contemporary furnishings come courtesy of a boutique Portuguese outfit, and offer a subtle interplay with the building's classically British sensibilities.

The offices themselves look out down the wide Square Mile avenues towards the River Thames, and are flexible to a business' needs both in terms of layout, and decor.