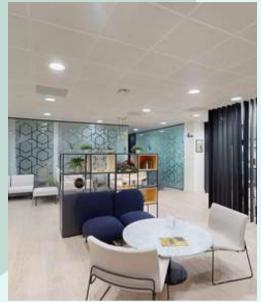

#### SPACES AT 24 KWS

The interior scheme is tastefully designed, with a grown up, timeless appeal, and no expense spared. Contemporary furnishings come courtesy of a boutique Portuguese outfit, and offer a subtle interplay with the building's classically British sensibilities.

The offices themselves look out down the wide Square Mile avenues towards the River Thames, and are flexible to a business' needs both in terms of layout, and decor.