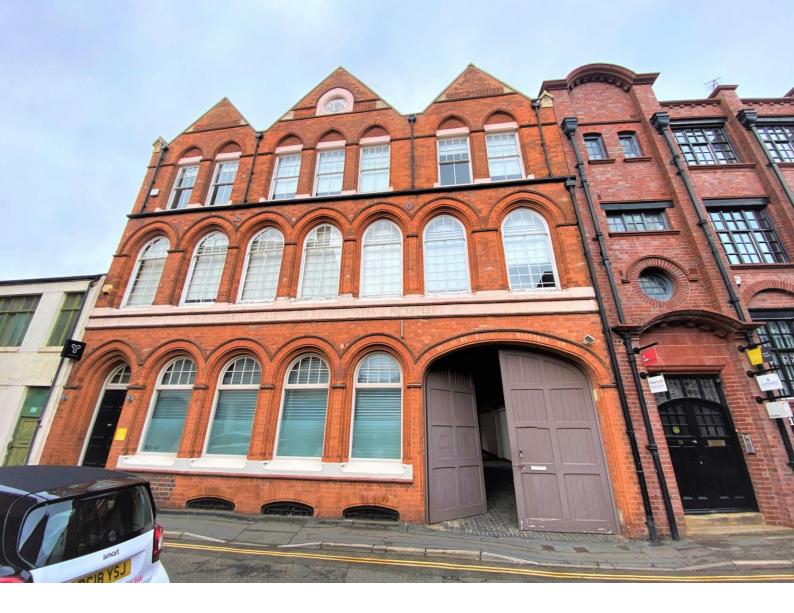

#### Location

The property is situated on Regent Place in the heart of Birmingham's historic and vibrant Jewellery Quarter.

Regent Place is accessed from Caroline Street and leads onto Vittoria Street and Graham Street.

#### Description

The property comprises a substantial three storey Grade II Listed premises fronting Regent Place and with a rear courtyard providing car parking.

The subject suite is situated on the first-floor level and forms an L shape with large open plan office areas, a separate boardroom and kitchen / dining area.