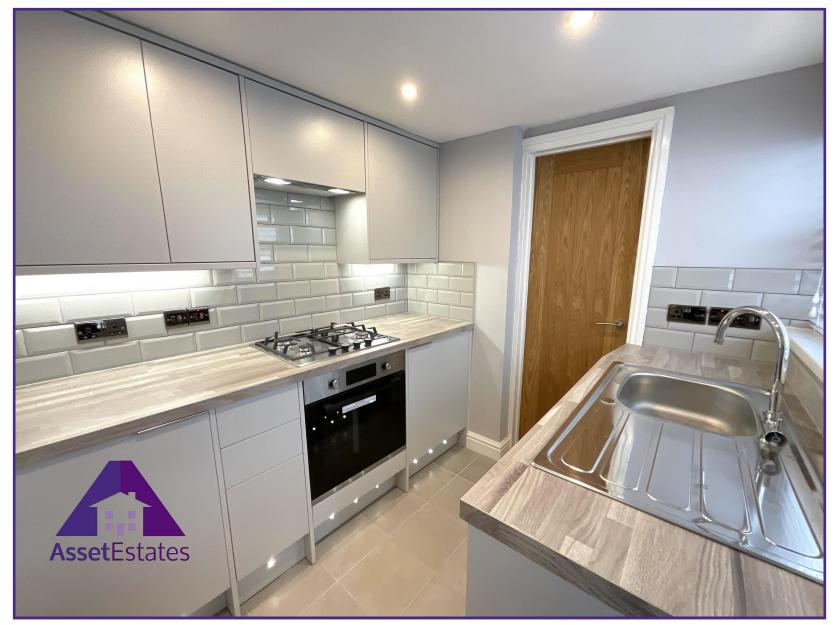

# Lounge/ Diner

13'5" x 22' (4.13m x 6.71m)

Kitchen

6'9" x 7'7" (2.11m x 2.36m)

WC

4'9" x 5'4" (1.52m x 1.65m)