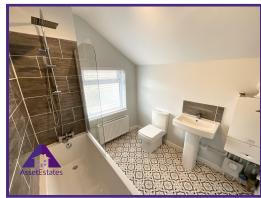

### **Bathroom**

6'5" x 7'6" (2m x 2.32m)

Bedroom 1

10' x 14'3" (3.06m x 4.38m)

Bedroom 2

8'5" x 11'6" (2.61m x 3.55m)