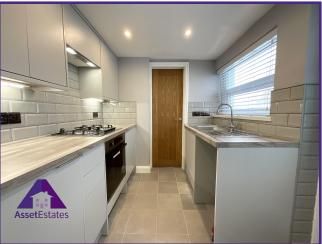

# Lounge/ Diner

13'5" x 22' (4.13m x 6.71m)

Kitchen

6'9" x 7'7" (2.11m x 2.36m)

WC

4'9" x 5'4" (1.52m x 1.65m)