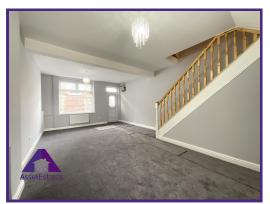

# Lounge/ Diner

13'5" x 22' (4.13m x 6.71m)

Kitchen

6'9" x 7'7" (2.11m x 2.36m)

WC

4'9" x 5'4" (1.52m x 1.65m)