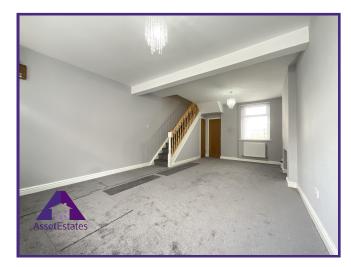

# Lounge/ Diner

13'5" x 22' (4.13m x 6.71m)

Kitchen

6'9" x 7'7" (2.11m x 2.36m)

WC

4'9" x 5'4" (1.52m x 1.65m)