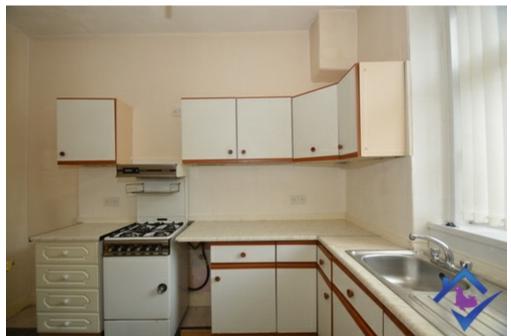

# **Description**

**SEAL Properties are delighted to market this 2 Bedroom Upstairs Flat.** 

| Specification                                                                                                                                   |
|-------------------------------------------------------------------------------------------------------------------------------------------------|
| GROUND FLOOR                                                                                                                                    |
| Entrance Hallway                                                                                                                                |
| Stairs to the first floor landing with a modern new front door.                                                                                 |
|                                                                                                                                                 |
| Lounge  Double glazed window to the rear elevation, TV point, fireplace & central heating radiator.                                             |
| bouble glazed window to the real elevation, TV point, ineplace & central heating radiator.                                                      |
| Kitchen                                                                                                                                         |
| Wood fronted wall and base units with laminate work tops over. Built in stainless steel sink & taps.                                            |
| FIRST FLOOR                                                                                                                                     |
| Bedroom One                                                                                                                                     |
| Spacious master bedroom with built in wardrobes.                                                                                                |
| Bedroom Two                                                                                                                                     |
| Central heating radiator, double glazed window. There is room for a single bed and furniture.                                                   |
| Family Bathroom                                                                                                                                 |
| White coloured suite comprising of paneled bath and a separate shower cubicle, wash hand basin and a low flush WC. The bathroom is fully tiled. |
|                                                                                                                                                 |
| OUTSIDE<br>Front                                                                                                                                |
| To the front of the property there is metal railings with a gate.                                                                               |
| Rear                                                                                                                                            |
| To the rear of the property is a yard.                                                                                                          |
|                                                                                                                                                 |
|                                                                                                                                                 |
|                                                                                                                                                 |
|                                                                                                                                                 |
|                                                                                                                                                 |