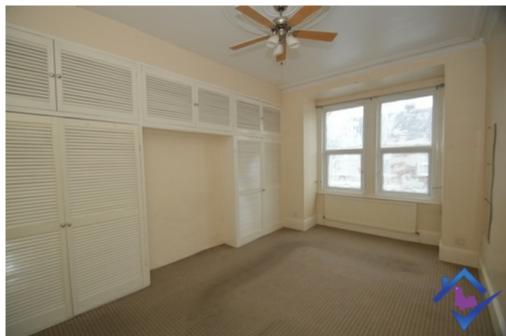

# **Description**

**SEAL Properties are delighted to market this 2 Bedroom Upstairs Flat.** 

| Specification                                                                                                                                   |
|-------------------------------------------------------------------------------------------------------------------------------------------------|
| GROUND FLOOR                                                                                                                                    |
| Entrance Hallway                                                                                                                                |
| Stairs to the first floor landing with a modern new front door.                                                                                 |
|                                                                                                                                                 |
| Lounge  Double glazed window to the rear elevation, TV point, fireplace & central heating radiator.                                             |
| bouble glazed window to the real elevation, TV point, ineplace & central heating radiator.                                                      |
| Kitchen                                                                                                                                         |
| Wood fronted wall and base units with laminate work tops over. Built in stainless steel sink & taps.                                            |
| FIRST FLOOR                                                                                                                                     |
| Bedroom One                                                                                                                                     |
| Spacious master bedroom with built in wardrobes.                                                                                                |
| Bedroom Two                                                                                                                                     |
| Central heating radiator, double glazed window. There is room for a single bed and furniture.                                                   |
| Family Bathroom                                                                                                                                 |
| White coloured suite comprising of paneled bath and a separate shower cubicle, wash hand basin and a low flush WC. The bathroom is fully tiled. |
|                                                                                                                                                 |
| OUTSIDE<br>Front                                                                                                                                |
| To the front of the property there is metal railings with a gate.                                                                               |
| Rear                                                                                                                                            |
| To the rear of the property is a yard.                                                                                                          |
|                                                                                                                                                 |
|                                                                                                                                                 |
|                                                                                                                                                 |
|                                                                                                                                                 |
|                                                                                                                                                 |