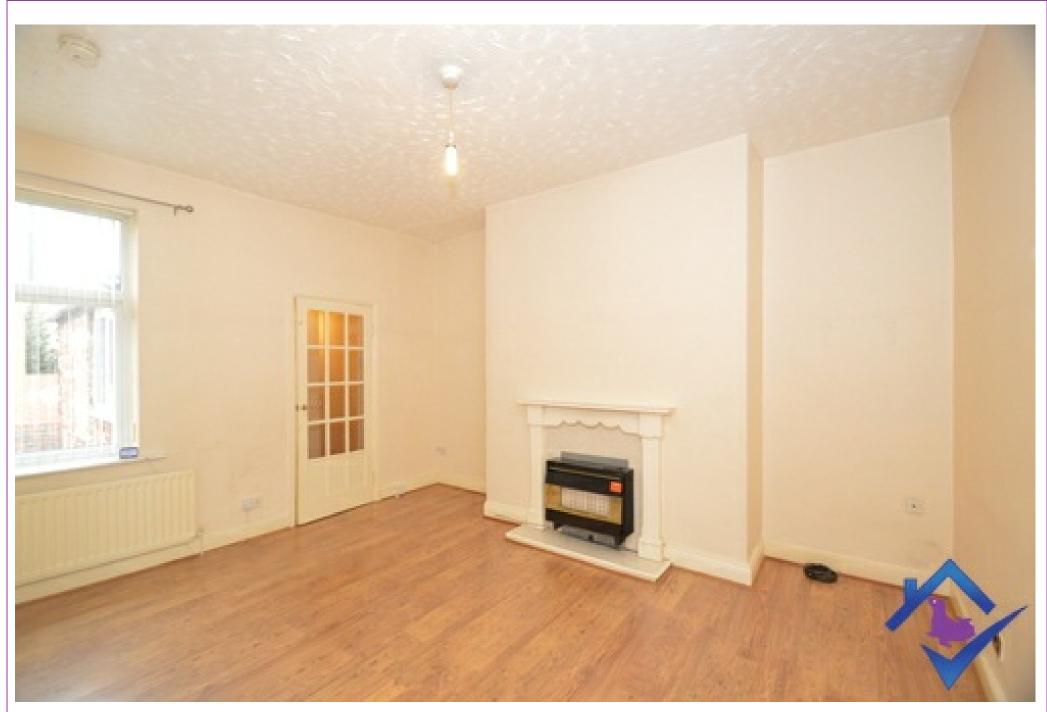

# **Description**

**SEAL Properties are delighted to market this 2 Bedroom Upstairs Flat.** 

| Specification                                                                                                                                   |
|-------------------------------------------------------------------------------------------------------------------------------------------------|
| GROUND FLOOR                                                                                                                                    |
| Entrance Hallway                                                                                                                                |
| Stairs to the first floor landing with a modern new front door.                                                                                 |
|                                                                                                                                                 |
| Lounge  Double glazed window to the rear elevation, TV point, fireplace & central heating radiator.                                             |
| bouble glazed window to the real elevation, TV point, ineplace & central heating radiator.                                                      |
| Kitchen                                                                                                                                         |
| Wood fronted wall and base units with laminate work tops over. Built in stainless steel sink & taps.                                            |
| FIRST FLOOR                                                                                                                                     |
| Bedroom One                                                                                                                                     |
| Spacious master bedroom with built in wardrobes.                                                                                                |
| Bedroom Two                                                                                                                                     |
| Central heating radiator, double glazed window. There is room for a single bed and furniture.                                                   |
| Family Bathroom                                                                                                                                 |
| White coloured suite comprising of paneled bath and a separate shower cubicle, wash hand basin and a low flush WC. The bathroom is fully tiled. |
|                                                                                                                                                 |
| OUTSIDE<br>Front                                                                                                                                |
| To the front of the property there is metal railings with a gate.                                                                               |
| Rear                                                                                                                                            |
| To the rear of the property is a yard.                                                                                                          |
|                                                                                                                                                 |
|                                                                                                                                                 |
|                                                                                                                                                 |
|                                                                                                                                                 |
|                                                                                                                                                 |