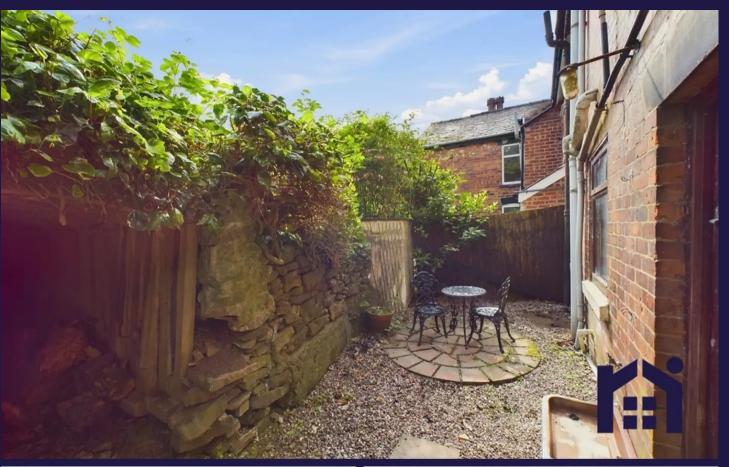

Lovely, double fronted end terrace cottage with two reception rooms, three bedrooms, parking and plenty of potential. With almost 850 square feet of accommodation this property is available with no upward chain. To the front the driveway can accommodate two vehicles and leads to the main entrance. Step into the vestibule and from there to the entrance hallway. To the left, reception one has wood burning stove and to the right, reception two has an open fire. The breakfast kitchen comprises a range of wall and base units with breakfast bar, space, power and plumbing for appliances and, with a nod to the past, a serving hatch to reception two. A separate utility room has room for additional appliances including the Baxi combi boiler. Step outside into the courtyard garden where you can relax at the end of the day. An old air raid shelter provides quite literally the perfect man cave. Back inside to the first floor, bedrooms one and two are good sized doubles with the latter having original fireplace and built in storage. Bedroom three is a comfortable single with views over fields and trees and would make a perfect home office. The bathroom is a wet room comprising wash hand basin, wc, ladder heated towel rail and mixer shower.