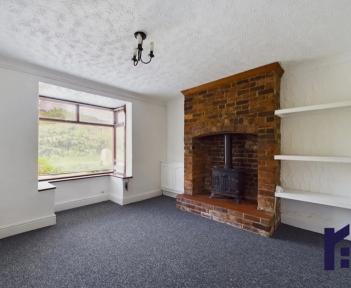

Lovely, double fronted end terrace cottage with two reception rooms, three bedrooms, parking and plenty of potential. With almost 850 square feet of accommodation this property is available with no upward chain. To the front the driveway can accommodate two vehicles and leads to the main entrance. Step into the vestibule and from there to the entrance hallway. To the left, reception one has wood burning stove and to the right, reception two has an open fire. The breakfast kitchen comprises a range of wall and base units with breakfast bar, space, power and plumbing for appliances and, with a nod to the past, a serving hatch to reception two. A separate utility room has room for additional appliances including the Baxi combi boiler. Step outside into the courtyard garden where you can relax at the end of the day. An old air raid shelter provides quite literally the perfect man cave. Back inside to the first floor, bedrooms one and two are good sized doubles with the latter having original fireplace and built in storage. Bedroom three is a comfortable single with views over fields and trees and would make a perfect home office. The bathroom is a wet room comprising wash hand basin, wc, ladder heated towel rail and mixer shower.