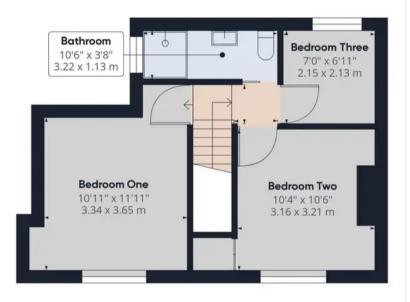

Lovely, double fronted end terrace cottage with two reception rooms, three bedrooms, parking and plenty of potential. With almost 850 square feet of accommodation this property is available with no upward chain. To the front the driveway can accommodate two vehicles and leads to the main entrance. Step into the vestibule and from there to the entrance hallway. To the left, reception one has wood burning stove and to the right, reception two has an open fire. The breakfast kitchen comprises a range of wall and base units with breakfast bar, space, power and plumbing for appliances and, with a nod to the past, a serving hatch to reception two. A separate utility room has room for additional appliances including the Baxi combi boiler. Step outside into the courtyard garden where you can relax at the end of the day. An old air raid shelter provides quite literally the perfect man cave. Back inside to the first floor, bedrooms one and two are good sized doubles with the latter having original fireplace and built in storage. Bedroom three is a comfortable single with views over fields and trees and would make a perfect home office. The bathroom is a wet room comprising wash hand basin, wc, ladder heated towel rail and mixer shower.

Coppull Branch 244 Spendmore Lane, Coppull, PR7 5DE 01257 794588

www.hometruthslancs.co.uk office@hometruthslancs.co.uk

Floor 1

Floor 2

## Approximate total area<sup>(1)</sup>

848.13 ft<sup>2</sup> 78.79 m<sup>2</sup>

(1) Excluding balconies and terraces

While every attempt has been made to ensure accuracy, all measurements are approximate, not to scale. This floor plan is for illustrative purposes only.