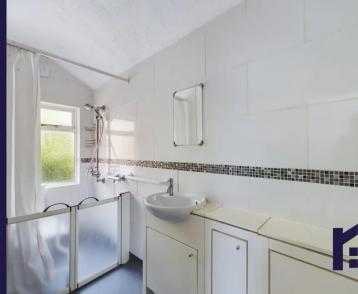

Lovely, double fronted end terrace cottage with two reception rooms, three bedrooms, parking and plenty of potential. With almost 850 square feet of accommodation this property is available with no upward chain. To the front the driveway can accommodate two vehicles and leads to the main entrance. Step into the vestibule and from there to the entrance hallway. To the left, reception one has wood burning stove and to the right, reception two has an open fire. The breakfast kitchen comprises a range of wall and base units with breakfast bar, space, power and plumbing for appliances and, with a nod to the past, a serving hatch to reception two. A separate utility room has room for additional appliances including the Baxi combi boiler. Step outside into the courtyard garden where you can relax at the end of the day. An old air raid shelter provides quite literally the perfect man cave. Back inside to the first floor, bedrooms one and two are good sized doubles with the latter having original fireplace and built in storage. Bedroom three is a comfortable single with views over fields and trees and would make a perfect home office. The bathroom is a wet room comprising wash hand basin, wc, ladder heated towel rail and mixer shower.