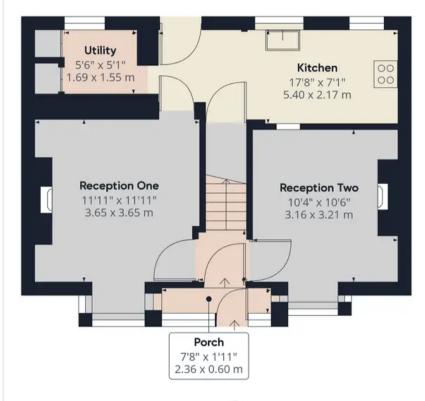

Coppull Branch 244 Spendmore Lane, Coppull, PR7 5DE 01257 794588

www.hometruthslancs.co.uk office@hometruthslancs.co.uk

Floor 1

Floor 2

## Approximate total area<sup>(1)</sup>

848.13 ft<sup>2</sup> 78.79 m<sup>2</sup>

(1) Excluding balconies and terraces

While every attempt has been made to ensure accuracy, all measurements are approximate, not to scale. This floor plan is for illustrative purposes only.