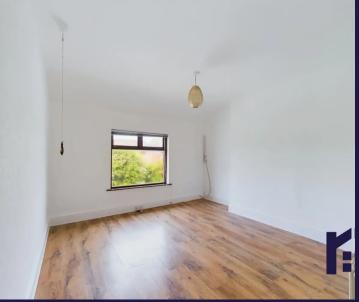

Lovely, double fronted end terrace cottage with two reception rooms, three bedrooms, parking and plenty of potential. With almost 850 square feet of accommodation this property is available with no upward chain. To the front the driveway can accommodate two vehicles and leads to the main entrance. Step into the vestibule and from there to the entrance hallway. To the left, reception one has wood burning stove and to the right, reception two has an open fire. The breakfast kitchen comprises a range of wall and base units with breakfast bar, space, power and plumbing for appliances and, with a nod to the past, a serving hatch to reception two. A separate utility room has room for additional appliances including the Baxi combi boiler. Step outside into the courtyard garden where you can relax at the end of the day. An old air raid shelter provides quite literally the perfect man cave. Back inside to the first floor, bedrooms one and two are good sized doubles with the latter having original fireplace and built in storage. Bedroom three is a comfortable single with views over fields and trees and would make a perfect home office. The bathroom is a wet room comprising wash hand basin, wc, ladder heated towel rail and mixer shower.