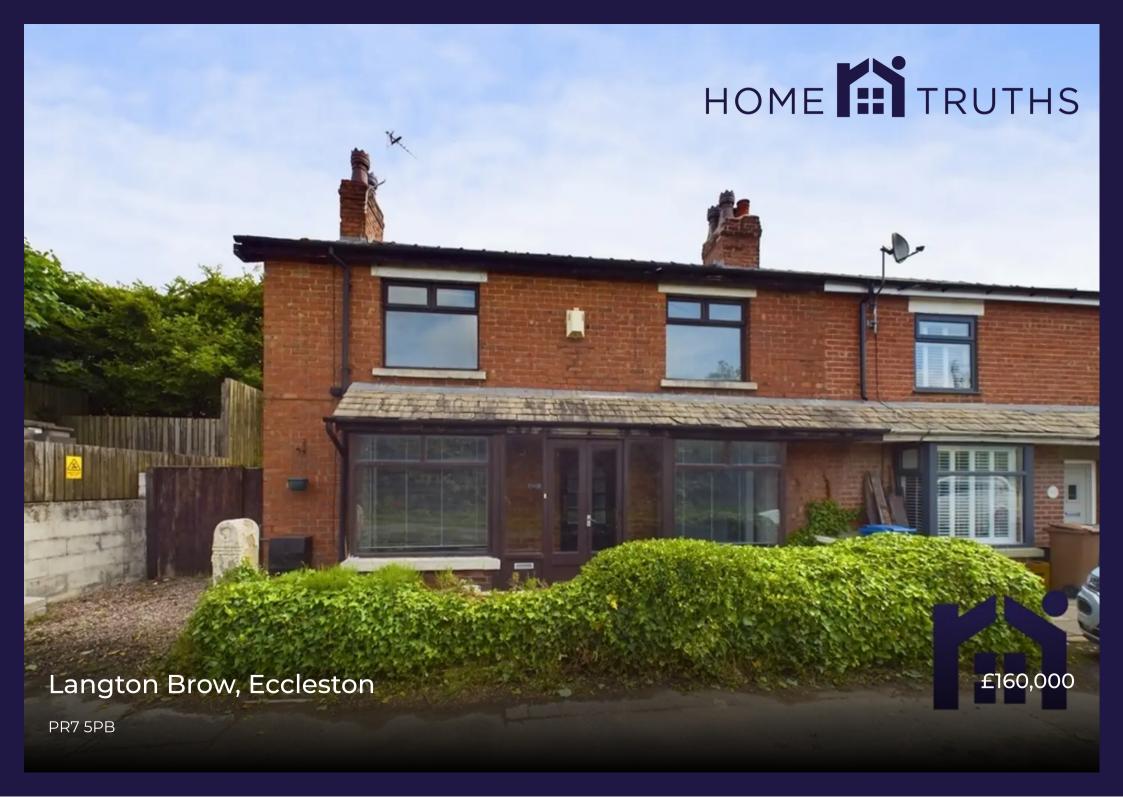

Lovely, double fronted end terrace cottage with two reception rooms, three bedrooms, parking and plenty of potential. With almost 850 square feet of accommodation this property is available with no upward chain. To the front the driveway can accommodate two vehicles and leads to the main entrance. Step into the vestibule and from there to the entrance hallway. To the left, reception one has wood burning stove and to the right, reception two has an open fire. The breakfast kitchen comprises a range of wall and base units with breakfast bar, space, power and plumbing for appliances and, with a nod to the past, a serving hatch to reception two. A separate utility room has room for additional appliances including the Baxi combi boiler. Step outside into the courtyard garden where you can relax at the end of the day. An old air raid shelter provides quite literally the perfect man cave. Back inside to the first floor, bedrooms one and two are good sized doubles with the latter having original fireplace and built in storage. Bedroom three is a comfortable single with views over fields and trees and would make a perfect home office. The bathroom is a wet room comprising wash hand basin, wc, ladder heated towel rail and mixer shower.

Lovely, double fronted end terrace cottage with two reception rooms, three bedrooms, parking and plenty of potential. With almost 850 square feet of accommodation this property is available with no upward chain.