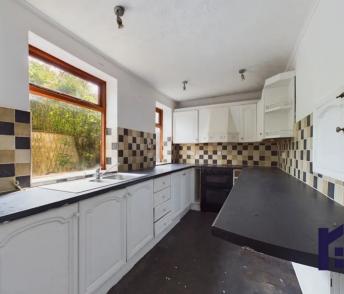

Lovely, double fronted end terrace cottage with two reception rooms, three bedrooms, parking and plenty of potential. With almost 850 square feet of accommodation this property is available with no upward chain. To the front the driveway can accommodate two vehicles and leads to the main entrance. Step into the vestibule and from there to the entrance hallway. To the left, reception one has wood burning stove and to the right, reception two has an open fire. The breakfast kitchen comprises a range of wall and base units with breakfast bar, space, power and plumbing for appliances and, with a nod to the past, a serving hatch to reception two. A separate utility room has room for additional appliances including the Baxi combi boiler. Step outside into the courtyard garden where you can relax at the end of the day. An old air raid shelter provides quite literally the perfect man cave. Back inside to the first floor, bedrooms one and two are good sized doubles with the latter having original fireplace and built in storage. Bedroom three is a comfortable single with views over fields and trees and would make a perfect home office. The bathroom is a wet room comprising wash hand basin, wc, ladder heated towel rail and mixer shower.