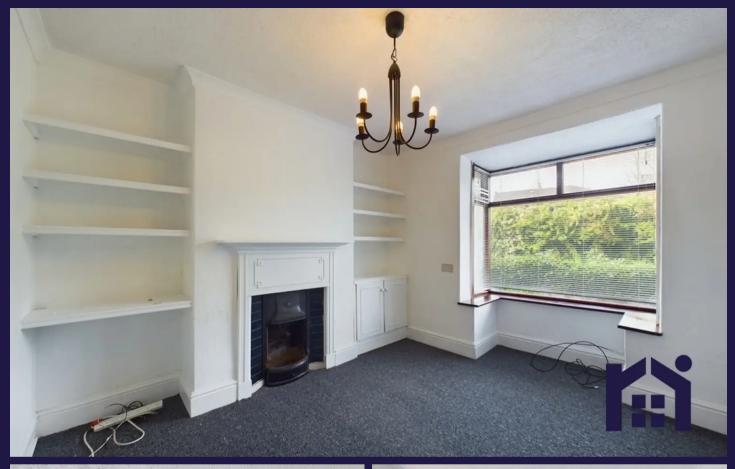

Lovely, double fronted end terrace cottage with two reception rooms, three bedrooms, parking and plenty of potential. With almost 850 square feet of accommodation this property is available with no upward chain. To the front the driveway can accommodate two vehicles and leads to the main entrance. Step into the vestibule and from there to the entrance hallway. To the left, reception one has wood burning stove and to the right, reception two has an open fire. The breakfast kitchen comprises a range of wall and base units with breakfast bar, space, power and plumbing for appliances and, with a nod to the past, a serving hatch to reception two. A separate utility room has room for additional appliances including the Baxi combi boiler. Step outside into the courtyard garden where you can relax at the end of the day. An old air raid shelter provides quite literally the perfect man cave. Back inside to the first floor, bedrooms one and two are good sized doubles with the latter having original fireplace and built in storage. Bedroom three is a comfortable single with views over fields and trees and would make a perfect home office. The bathroom is a wet room comprising wash hand basin, wc, ladder heated towel rail and mixer shower.