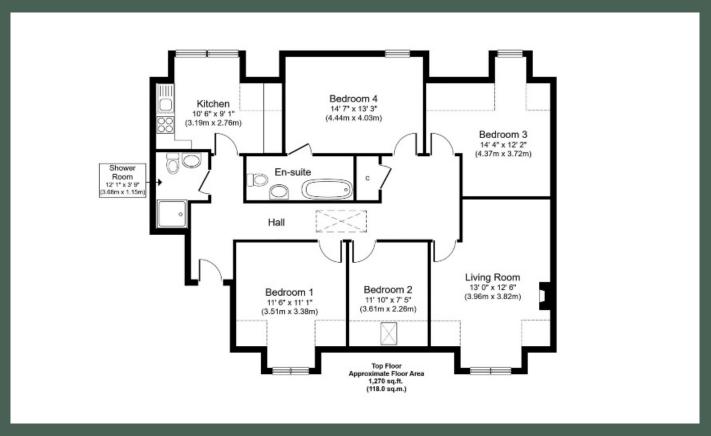

## Description

Forming part of a Grade-B listed Georgian tenement building situated on a quiet cobbled street, 10 (4F1) Wellington Place is an exceptionally bright and spacious four bedroom top floor flat. Enjoying panoramic views of neighbouring Leith Links, the property is well-positioned to take advantage of Leith's vibrant culture and excellent transport links.

Entered through the well-maintained communal stair via a secure door entry system, the accommodation comprises; entrance hall with storage cupboard off and access to the sizeable floored attic space; living

room with log burning stove; modern, well-equipped breakfasting kitchen Extras with tiled flooring, high gloss fitted units with tiled splashback, integrated wall-mounted electric oven and microwave, and ceramic hob; four generously proportioned bedrooms, one of which boasts a fully-tiled ensuite bathroom; and contemporary, fully-tiled shower room with glass enclosure. There is gas central Council Tax heating and traditional sash & case windows throughout.