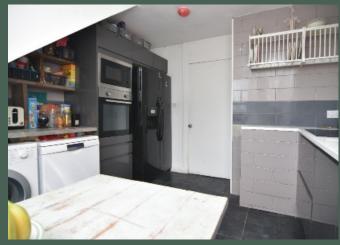

room with log burning stove; modern, well-equipped breakfasting kitchen Extras with tiled flooring, high gloss fitted units with tiled splashback, integrated wall-mounted electric oven and microwave, and ceramic hob; four generously proportioned bedrooms, one of which boasts a fully-tiled ensuite bathroom; and contemporary, fully-tiled shower room with glass enclosure. There is gas central Council Tax heating and traditional sash & case windows throughout.