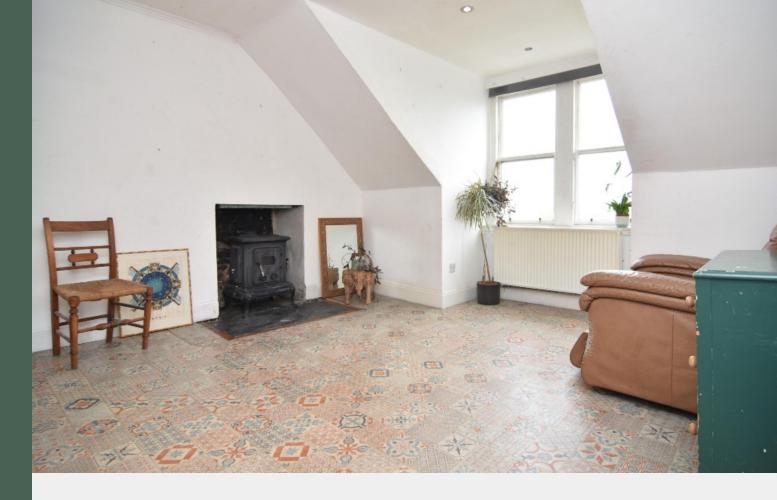

room with log burning stove; modern, well-equipped breakfasting kitchen Extras with tiled flooring, high gloss fitted units with tiled splashback, integrated wall-mounted electric oven and microwave, and ceramic hob; four generously proportioned bedrooms, one of which boasts a fully-tiled ensuite bathroom; and contemporary, fully-tiled shower room with glass enclosure. There is gas central Council Tax heating and traditional sash & case windows throughout.