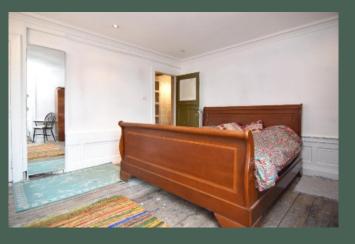

room with log burning stove; modern, well-equipped breakfasting kitchen Extras with tiled flooring, high gloss fitted units with tiled splashback, integrated wall-mounted electric oven and microwave, and ceramic hob; four generously proportioned bedrooms, one of which boasts a fully-tiled ensuite bathroom; and contemporary, fully-tiled shower room with glass enclosure. There is gas central Council Tax heating and traditional sash & case windows throughout.