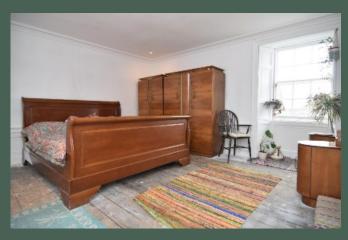

room with log burning stove; modern, well-equipped breakfasting kitchen Extras with tiled flooring, high gloss fitted units with tiled splashback, integrated wall-mounted electric oven and microwave, and ceramic hob; four generously proportioned bedrooms, one of which boasts a fully-tiled ensuite bathroom; and contemporary, fully-tiled shower room with glass enclosure. There is gas central Council Tax heating and traditional sash & case windows throughout.