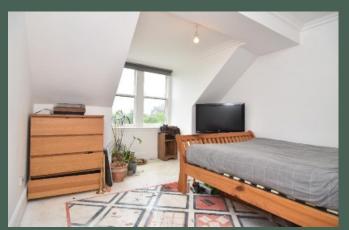

room with log burning stove; modern, well-equipped breakfasting kitchen Extras with tiled flooring, high gloss fitted units with tiled splashback, integrated wall-mounted electric oven and microwave, and ceramic hob; four generously proportioned bedrooms, one of which boasts a fully-tiled ensuite bathroom; and contemporary, fully-tiled shower room with glass enclosure. There is gas central Council Tax heating and traditional sash & case windows throughout.