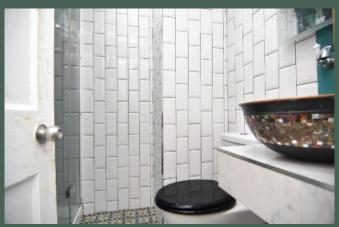

room with log burning stove; modern, well-equipped breakfasting kitchen Extras with tiled flooring, high gloss fitted units with tiled splashback, integrated wall-mounted electric oven and microwave, and ceramic hob; four generously proportioned bedrooms, one of which boasts a fully-tiled ensuite bathroom; and contemporary, fully-tiled shower room with glass enclosure. There is gas central Council Tax heating and traditional sash & case windows throughout.