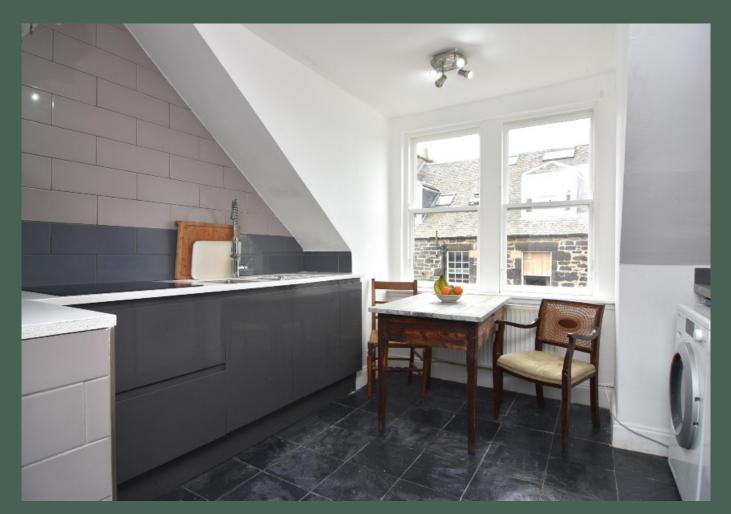

room with log burning stove; modern, well-equipped breakfasting kitchen Extras with tiled flooring, high gloss fitted units with tiled splashback, integrated wall-mounted electric oven and microwave, and ceramic hob; four generously proportioned bedrooms, one of which boasts a fully-tiled ensuite bathroom; and contemporary, fully-tiled shower room with glass enclosure. There is gas central Council Tax heating and traditional sash & case windows throughout.