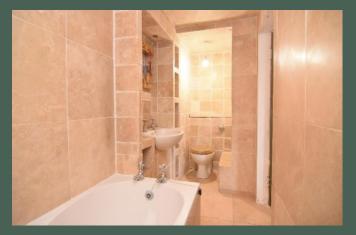

room with log burning stove; modern, well-equipped breakfasting kitchen Extras with tiled flooring, high gloss fitted units with tiled splashback, integrated wall-mounted electric oven and microwave, and ceramic hob; four generously proportioned bedrooms, one of which boasts a fully-tiled ensuite bathroom; and contemporary, fully-tiled shower room with glass enclosure. There is gas central Council Tax heating and traditional sash & case windows throughout.