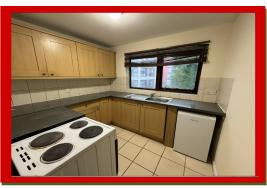

This property offers a spacious and well-proportioned interior comprising entrance hall, living room, double bedroom with 2 built in wardrobes, kitchen and bathroom whilst externally is allocated residence parking. Viewing recommended.

- 1 Double Bedroom
- Built In Wardrobes
- 2<sup>nd</sup> Floor Apartment
- Separate Kitchen
- Separate Lounge
- Bathroom
- Residence Parking
- No Onward Chain
- Close to East Croydon Station

Croydon Office: Crown Lets 4u, 292 London Road, Croydon, Surrey, CR0 2TG