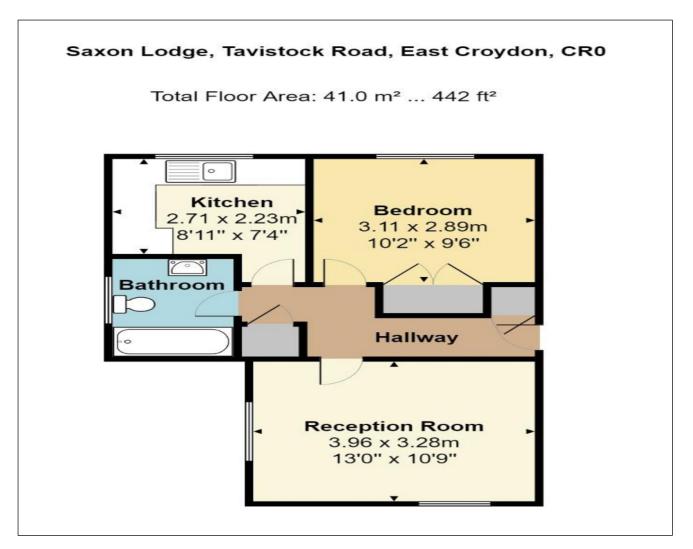

## **FLOOR PLANS**

Croydon Branch: 292 London Road, Croydon, Surrey, CR0 2TG

**Tel:** 020 8684 6677 **Mob:** 07540 874 532 **Fax:** 0872 115 6090 **Email:** info@crownlets4u.co.uk