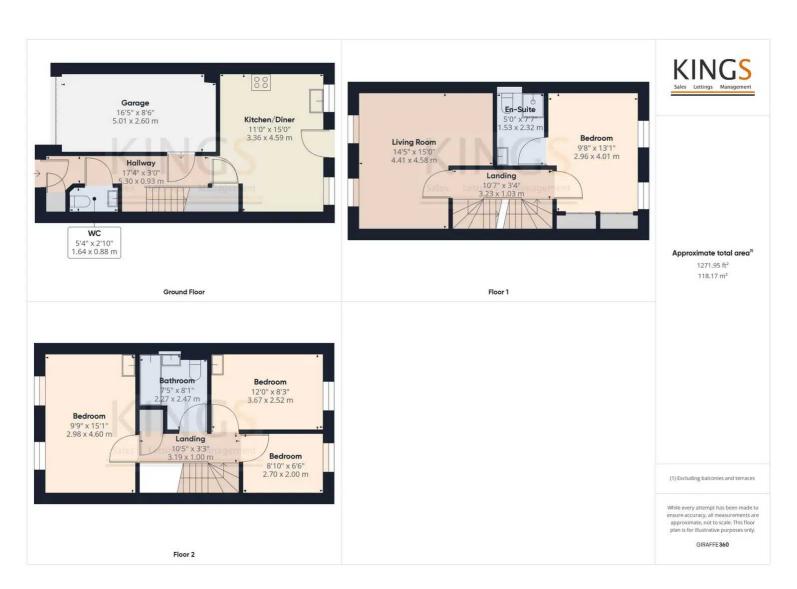

Situated in a quiet residential cul-de-sac close to many amenities including the Ofsted Outstanding Bishops Hatfield Girls School (0.2km), Hatfield Community Free School (0.12km), Hatfield Train Station (23 minute fast train to Kings Cross and a Moorgate line) and the many shops of the Town Centre is this immaculately presented four bedroom townhouse offered for sale on a chain free basis. The ground floor comprises an inviting entrance hall with storage and newly installed W/C, well appointed and recently decorated kitchen/diner with large under stairs cupboard and an integral garage (potential to convert subject to the necessary permissions and consents). The first floor features a large L-shaped living room with dual windows and a master bedroom with brand newly installed en-suite shower room and fitted wardrobes including a work from home area. The top floor benefits from a full width double bedroom with dressing area and wash hand basin, another double bedroom also with dressing are and wash hand basin, a well proportioned single bedroom and a newly restyled family bathroom.

This beautifully presented freehold property has been recently decorated throughout, benefits from new carpets and flooring, recently installed boiler, low maintenance rear garden with lawn and patio areas, driveway to the front and a partially boarded loft which could be converted (STPP).