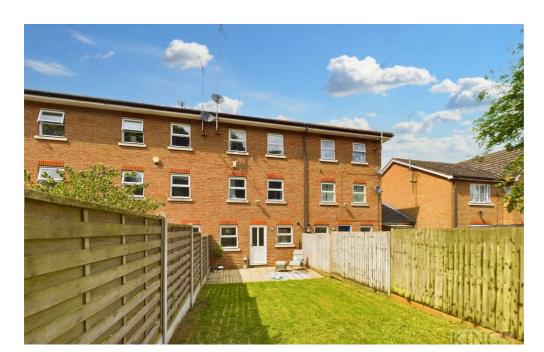

This beautifully presented freehold property has been recently decorated throughout, benefits from new carpets and flooring, recently installed boiler, low maintenance rear garden with lawn and patio areas, driveway to the front and a partially boarded loft which could be converted (STPP).