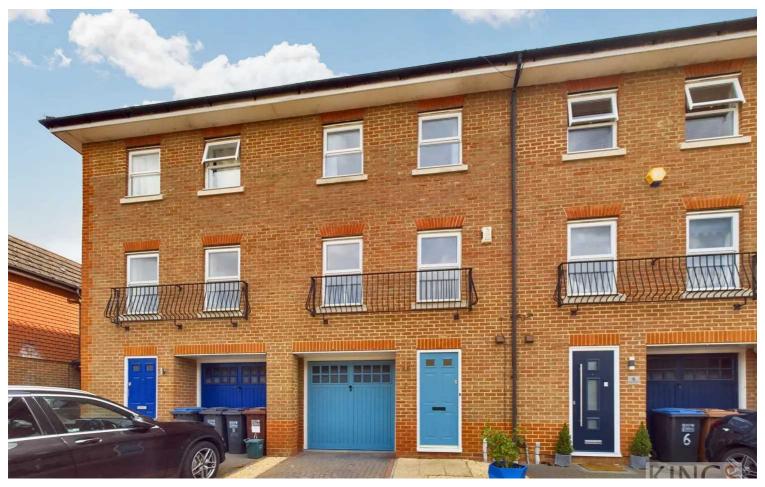

## Oaklands Wood, Hatfield - AL10 8LU

£525,000 Freehold

FOUR BEDROOM TOWNHOUSE • 0.2km TO BISHOPS HATFIELD GIRLS SCHOOL (OUTSTANDING) • SPACIOUS L-SHAPED LIVING ROOM • MODERN KITCHEN/DINING ROOM • NEWLY REFURBISHED EN-SUITE & REMODELLED W/C • GARAGE & DRIVEWAY • WALKING DISTANCE TO TRAIN STATION • CHAIN FREE • FREEHOLD • EPC RATING - C

Situated in a quiet residential cul-de-sac close to many amenities including the Ofsted Outstanding Bishops Hatfield Girls School (0.2km), Hatfield Community Free School (0.12km), Hatfield Train Station (23 minute fast train to Kings Cross and a Moorgate line) and the many shops of the Town Centre is this immaculately presented four bedroom townhouse offered for sale on a chain free basis. The ground floor comprises an inviting entrance hall with storage and newly installed W/C, well appointed and recently decorated kitchen/diner with large under stairs cupboard and an integral garage (potential to convert subject to the necessary permissions and consents). The first floor features a large L-shaped living room with dual windows and a master bedroom with brand newly installed en-suite shower room and fitted wardrobes including a work from home area. The top floor benefits from a full width double bedroom with dressing area and wash hand basin, another double bedroom also with dressing are and wash hand basin, a well proportioned single bedroom and a newly restyled family bathroom.

This beautifully presented freehold property has been recently decorated throughout, benefits from new carpets and flooring, recently installed boiler, low maintenance rear garden with lawn and patio areas, driveway to the front and a partially boarded loft which could be converted (STPP).