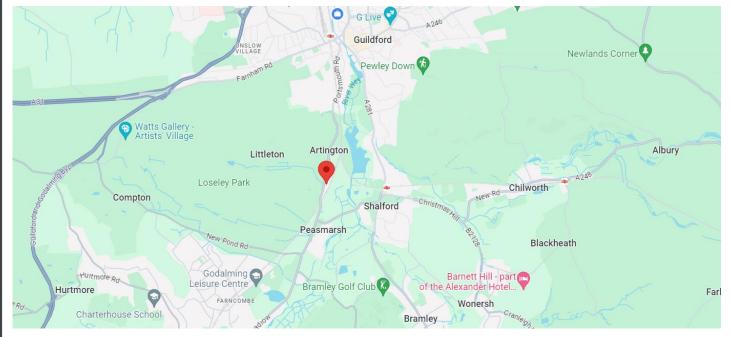

#### LOCATION

Bramley House is located on The Guildway Business Park, situated approximately 1.5 miles South of Guildford town centre, adjacent to the Artington Park & Ride Facility on the A3100 Guildford to Godalming road. Along with easy access to town via the Park & Ride This location offers good links to the A3 (2.5 miles) and national motorway network at Junction 10 of the M25